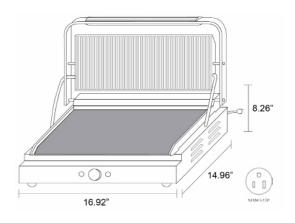

## **Electric Panini Grills**

EPG-100GF

EPG-200GF

EPG-100GG

EPG-200GG

| Model                                            | Electrical                                                         | Cooking Plate<br>Dimensions                                                     | $\begin{array}{c} \textbf{Dimensions} \\ (W \times D \times H) \end{array}$                              | Weight<br>(Shipping)                     |
|--------------------------------------------------|--------------------------------------------------------------------|---------------------------------------------------------------------------------|----------------------------------------------------------------------------------------------------------|------------------------------------------|
| EPG-100GF<br>EPG-100GG<br>EPG-200GF<br>EPG-200GG | 1750W / 120V<br>1750W / 120V<br>1750W(2) / 120V<br>1750W(2) / 120V | (₩ × D)<br>12.99" x 9.05"<br>12.99" x 9.05"<br>18.11" x 9.05"<br>18.11" x 9.05" | 16.92" x 14.96" x 8.26"<br>16.92" x 14.96" x 8.26"<br>16.92" x 14.96" x 8.26"<br>16.92" x 14.96" x 8.26" | 42 lbs.<br>42 lbs.<br>66 lbs.<br>66 lbs. |
|                                                  |                                                                    |                                                                                 | Nac6/2                                                                                                   |                                          |