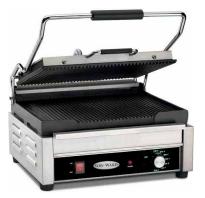

### **EPG-100GG**

EPG-200GG

### Features

- For grilling/toasting both sides of bread such as panini sandwiches, grilled cheese sandwiches, wraps, quesadillas, toasting bread or garlic bread etc.
- Removable crumb tray
- · Commercial construction/heavy duty stainless
- Temperature range 120°-570° F
- Quick cooking times with even heat distribution
- Cast iron plates
- Cool touch handle
- Ready light and power light
- Non-skid feet
- · 6 Month replacement part only warranty