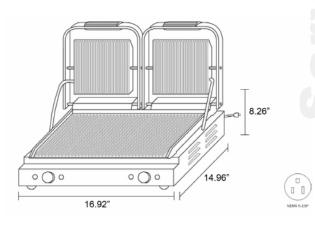

## **Electric Panini Grills**

EPG-100GF

EPG-200GF

EPG-100GG

EPG-200GG

| Model                                            | Electrical                                                         | Cooking Plate<br>Dimensions                                                     | $\begin{array}{c} \textbf{Dimensions} \\ (W \times D \times H) \end{array}$                              | Weight<br>(Shipping)                     |
|--------------------------------------------------|--------------------------------------------------------------------|---------------------------------------------------------------------------------|----------------------------------------------------------------------------------------------------------|------------------------------------------|
| EPG-100GF<br>EPG-100GG<br>EPG-200GF<br>EPG-200GG | 1750W / 120V<br>1750W / 120V<br>1750W(2) / 120V<br>1750W(2) / 120V | (₩ × D)<br>12.99" x 9.05"<br>12.99" x 9.05"<br>18.11" x 9.05"<br>18.11" x 9.05" | 16.92" x 14.96" x 8.26"<br>16.92" x 14.96" x 8.26"<br>16.92" x 14.96" x 8.26"<br>16.92" x 14.96" x 8.26" | 42 lbs.<br>42 lbs.<br>66 lbs.<br>66 lbs. |
|                                                  |                                                                    |                                                                                 | Nac6/2                                                                                                   |                                          |