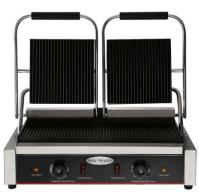

### **EPG-100GG**

EPG-200GG

### Features

- For grilling/toasting both sides of bread such as panini sandwiches, grilled cheese sandwiches, wraps, quesadillas, toasting bread or garlic bread etc.
- Removable crumb tray
- · Commercial construction/heavy duty stainless
- Temperature range 120°-570° F
- Quick cooking times with even heat distribution
- Cast iron plates
- Cool touch handle
- Ready light and power light
- Non-skid feet
- · 6 Month replacement part only warranty