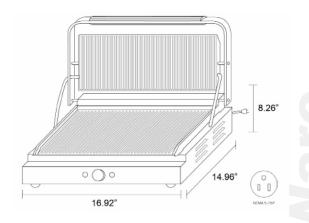

## **Electric Panini Grills**

EPG-100GF

EPG-200GF

EPG-100GG

EPG-200GG

| Model                                            | Electrical                                                         | Cooking Plate<br>Dimensions                                                     | $\begin{array}{c} \textbf{Dimensions} \\ (W \times D \times H) \end{array}$                              | Weight<br>(Shipping)                     |
|--------------------------------------------------|--------------------------------------------------------------------|---------------------------------------------------------------------------------|----------------------------------------------------------------------------------------------------------|------------------------------------------|
| EPG-100GF<br>EPG-100GG<br>EPG-200GF<br>EPG-200GG | 1750W / 120V<br>1750W / 120V<br>1750W(2) / 120V<br>1750W(2) / 120V | (₩ × D)<br>12.99" x 9.05"<br>12.99" x 9.05"<br>18.11" x 9.05"<br>18.11" x 9.05" | 16.92" x 14.96" x 8.26"<br>16.92" x 14.96" x 8.26"<br>16.92" x 14.96" x 8.26"<br>16.92" x 14.96" x 8.26" | 42 lbs.<br>42 lbs.<br>66 lbs.<br>66 lbs. |
|                                                  |                                                                    |                                                                                 | Nac6/2                                                                                                   |                                          |