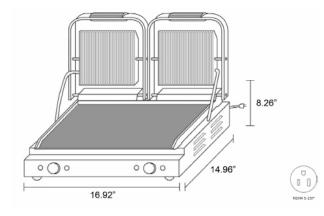

## **Electric Panini Grills**

EPG-100GF

EPG-200GF

EPG-100GG

EPG-200GG

| Model                                            | Electrical                                                         | Cooking Plate<br>Dimensions                                                     | $\begin{array}{c} \textbf{Dimensions} \\ (W \times D \times H) \end{array}$                              | Weight<br>(Shipping)                     |
|--------------------------------------------------|--------------------------------------------------------------------|---------------------------------------------------------------------------------|----------------------------------------------------------------------------------------------------------|------------------------------------------|
| EPG-100GF<br>EPG-100GG<br>EPG-200GF<br>EPG-200GG | 1750W / 120V<br>1750W / 120V<br>1750W(2) / 120V<br>1750W(2) / 120V | (₩ × D)<br>12.99" x 9.05"<br>12.99" x 9.05"<br>18.11" x 9.05"<br>18.11" x 9.05" | 16.92" x 14.96" x 8.26"<br>16.92" x 14.96" x 8.26"<br>16.92" x 14.96" x 8.26"<br>16.92" x 14.96" x 8.26" | 42 lbs.<br>42 lbs.<br>66 lbs.<br>66 lbs. |
|                                                  |                                                                    |                                                                                 | Nac6/2                                                                                                   |                                          |