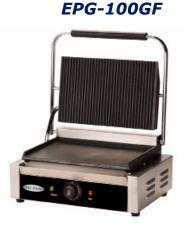

# **Electric Panini Grills**

EPG-200GF

### Features

- For grilling/toasting both sides of bread such as panini sandwiches, grilled cheese sandwiches, wraps, quesadillas, toasting bread or garlic bread etc.
- Removable crumb tray
- · Commercial construction/heavy duty stainless
- Temperature range 120°-570° F
- Quick cooking times with even heat distribution
- Cast iron plates
- Cool touch handle
- Ready light and power light
- Non-skid feet
- · 6 Month replacement part only warranty