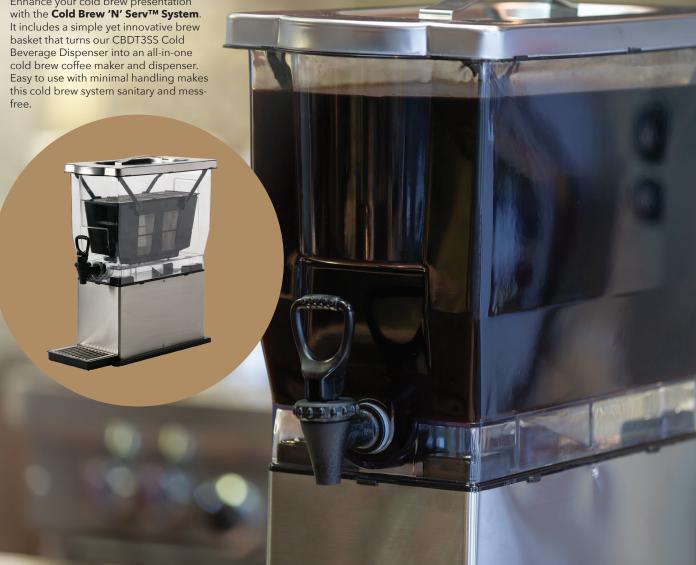

#### THE EASIEST WAY TO BREW AND SERVE COLD BREW COFFEE

Enhance your cold brew presentation with the Cold Brew 'N' Serv™ System. It includes a simple yet innovative brew basket that turns our CBDT3SS Cold Beverage Dispenser into an all-in-one cold brew coffee maker and dispenser. Easy to use with minimal handling makes this cold brew system sanitary and messfree.

### COLD BREW 'N' SERV™ SYSTEM

Item Description CBNS3SS Brewer and Dispenser Brushed Stainless/ Black Plastic 3 Gallon (384 oz) 17.5" X 8.25" X 20"

**CBNS3BSKT** 3 lb Brew Basket Black Plastic Holds up to 3 lbs. coffee

## (+) FEATURES

- Patent pending brew basket
- Designed to drain into the dispenser, not on your counter
- Holds 3 lbs. of coffee grounds, . yielding just under 3 gallons of cold brew coffee
- Simple design requires minimal handling for sanitary brewing
- Containers sold separately for multi-batch brewing
- Stays fresh for up to seven days when properly refrigerated