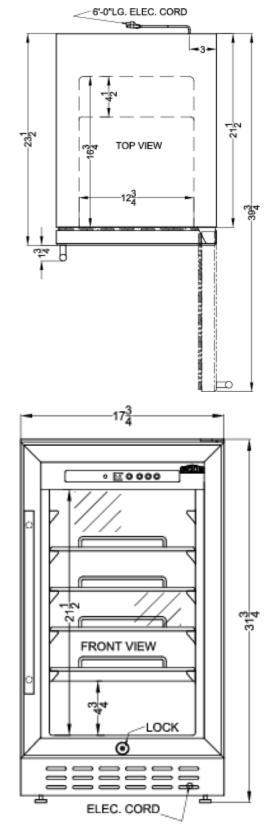

#### 31.75" x 17.94" x 23.5" (H x W x D)

18" wide ADA compliant built-in undercounter glass door refrigerator with stainless steel wrapped cabinet, lock, and digital thermostat

### SCR1841BCSSADA Specifications:

| Overview                                                                                                                                                   |                                                                                                     |
|------------------------------------------------------------------------------------------------------------------------------------------------------------|-----------------------------------------------------------------------------------------------------|
| Height of Cabinet                                                                                                                                          | 31.75" (81 cm)                                                                                      |
| Width                                                                                                                                                      | 17.94" (46 cm)                                                                                      |
| Depth                                                                                                                                                      | 23.5" (60 cm)                                                                                       |
| Capacity                                                                                                                                                   | 2.7 cu.ft. (76 L)                                                                                   |
| Defrost Type                                                                                                                                               | Automatic                                                                                           |
| Door                                                                                                                                                       | Glass                                                                                               |
| Cabinet                                                                                                                                                    | Stainless Steel                                                                                     |
| US Electrical Safety                                                                                                                                       | ETL                                                                                                 |
| Canadian Electrical<br>Safety                                                                                                                              | ETL-C                                                                                               |
| Sanitation                                                                                                                                                 | ETL-S                                                                                               |
| Energy Usage/Year                                                                                                                                          | 284.0kWh/year                                                                                       |
| Amps                                                                                                                                                       | 2.0                                                                                                 |
| Voltage/Frequency                                                                                                                                          | 115 V AC/60 Hz                                                                                      |
| Weight                                                                                                                                                     | 103.0 lbs. (47 kg)                                                                                  |
| Shipping Weight                                                                                                                                            | 108.0 lbs. (49 kg)                                                                                  |
| Estimated Time to Ship                                                                                                                                     | 2 to 4 days                                                                                         |
| Parts & Labor Warranty                                                                                                                                     | 1 Year                                                                                              |
| Compressor Warranty                                                                                                                                        | 5 Years                                                                                             |
| Refrigerator Features                                                                                                                                      |                                                                                                     |
| Door Swing                                                                                                                                                 | RHD                                                                                                 |
| Reversible                                                                                                                                                 | Yes                                                                                                 |
| Shelf Type                                                                                                                                                 | Chrome                                                                                              |
| Shelf Qty                                                                                                                                                  | 4                                                                                                   |
| Adjustable Shelves                                                                                                                                         |                                                                                                     |
|                                                                                                                                                            | Yes                                                                                                 |
| Thermostat Type                                                                                                                                            | Yes<br>Digital                                                                                      |
| Thermostat Type<br>Fan Type                                                                                                                                |                                                                                                     |
|                                                                                                                                                            | Digital<br>Interior and                                                                             |
| Fan Type                                                                                                                                                   | Digital<br>Interior and<br>Exterior                                                                 |
| Fan Type<br>Refrigerant Type                                                                                                                               | Digital<br>Interior and<br>Exterior<br>R600a                                                        |
| Fan Type<br>Refrigerant Type<br>Refrigerant Amount                                                                                                         | Digital<br>Interior and<br>Exterior<br>R600a<br>1.06oz.                                             |
| Fan Type<br>Refrigerant Type<br>Refrigerant Amount<br>High Side PSI                                                                                        | Digital<br>Interior and<br>Exterior<br>R600a<br>1.06oz.<br>150.0                                    |
| Fan Type<br>Refrigerant Type<br>Refrigerant Amount<br>High Side PSI<br>Low Side PSI                                                                        | Digital<br>Interior and<br>Exterior<br>R600a<br>1.06oz.<br>150.0<br>50.0                            |
| Fan Type<br>Refrigerant Type<br>Refrigerant Amount<br>High Side PSI<br>Low Side PSI<br>Level Legs Qty                                                      | Digital<br>Interior and<br>Exterior<br>R600a<br>1.06oz.<br>150.0<br>50.0<br>2                       |
| Fan Type<br>Refrigerant Type<br>Refrigerant Amount<br>High Side PSI<br>Low Side PSI<br>Level Legs Qty<br>Interior Light                                    | Digital<br>Interior and<br>Exterior<br>R600a<br>1.06oz.<br>150.0<br>50.0<br>2<br>Yes                |
| Fan Type<br>Refrigerant Type<br>Refrigerant Amount<br>High Side PSI<br>Low Side PSI<br>Level Legs Qty<br>Interior Light<br>Temperature Range               | Digital<br>Interior and<br>Exterior<br>R600a<br>1.06oz.<br>150.0<br>50.0<br>2<br>Yes                |
| Fan Type<br>Refrigerant Type<br>Refrigerant Amount<br>High Side PSI<br>Low Side PSI<br>Level Legs Qty<br>Interior Light<br>Temperature Range<br>Dimensions | Digital<br>Interior and<br>Exterior<br>R600a<br>1.06oz.<br>150.0<br>50.0<br>2<br>Yes<br>34º to 64ºF |

| 4.75" (12 cm)  |
|----------------|
| 12.75" (32 cm) |
| 4.5" (11 cm)   |
|                |