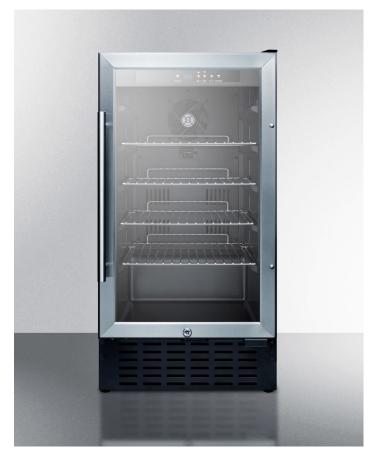

# SCR1841BCSSADA

#### 31.75" x 17.94" x 23.5" (H x W x D)

18" wide ADA compliant built-in undercounter glass door refrigerator with stainless steel wrapped cabinet, lock, and digital thermostat

#### **Highlights:**

Just under 18" wide for an easy fit, with a flush back design to save space

32" height allows installation under lower ADA compliant counters

Flexible design allows built-in or freestanding use

#### **Product Features:**

| Built-in capable                                                                                                                     | Make the best use of space by installing your appliance under the counter |  |
|--------------------------------------------------------------------------------------------------------------------------------------|---------------------------------------------------------------------------|--|
| ADA compliant                                                                                                                        | 32" height is designed to fit under lower ADA compliant counters          |  |
| Commercially approved                                                                                                                | ETL-S listed to ANSI-NSF Standard 7 for use in commercial establishments  |  |
| Stainless steel trimmed triple pane tempered Full display with a heat-safe glass door that keeps all stored items in view glass door |                                                                           |  |
| Stainless steel wrapped cabinet                                                                                                      | Fully wrapped stainless steel exterior cabinet for lasting durability     |  |
| Factory installed lock                                                                                                               | Keyed lock for a secure interior                                          |  |
| Automatic defrost                                                                                                                    | Reduced maintenance with auto defrost system                              |  |
| Digital thermostat                                                                                                                   | Electronic controls for precise temperature management.                   |  |
| LED lighting                                                                                                                         | Gentle illumination with an on/off switch                                 |  |