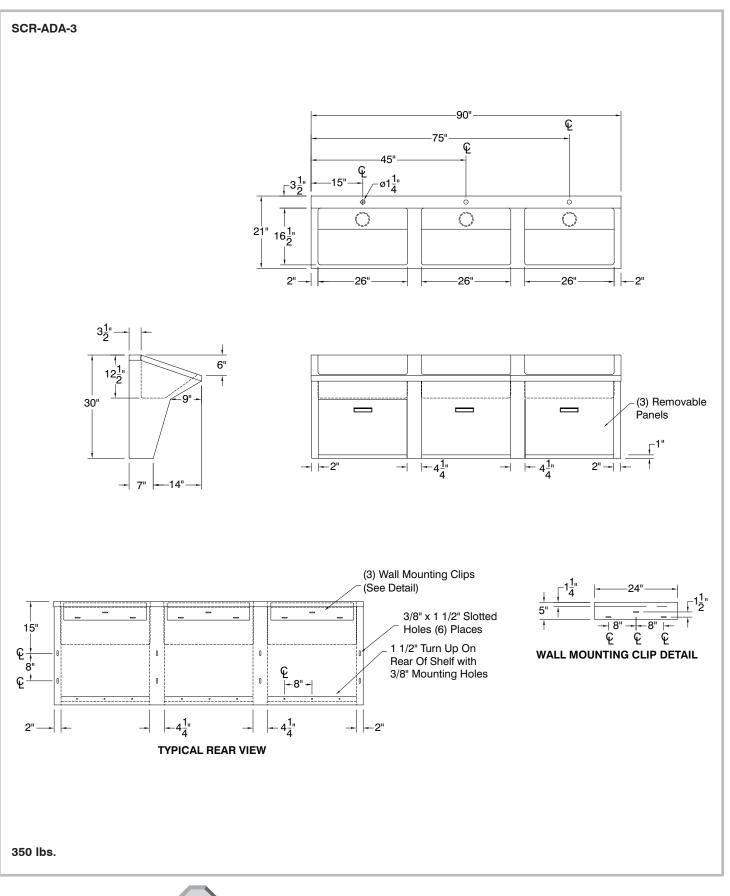

## **THREE COMPARTMENT A.D.A COMPLIANT** WALL MOUNTED SCRUB SINK

| ltem #:    | Qty #: |
|------------|--------|
| Model #:   |        |
| Project #: |        |

| Model #   | Length | Width | Bowl Depth | Wt.      | Cu. Ft. |
|-----------|--------|-------|------------|----------|---------|
| SCR-ADA-3 | 90"    | 21"   | 12 1/2"    | 350 lbs. | 44      |

ALL DIMENSIONS ARE TYPICAL

ADVANCE TABCO is constantly engaged in a program of improving our products. Therefore, we reserve the right to change specifications without prior notice.

© ADVANCE TABCO, MARCH 2021