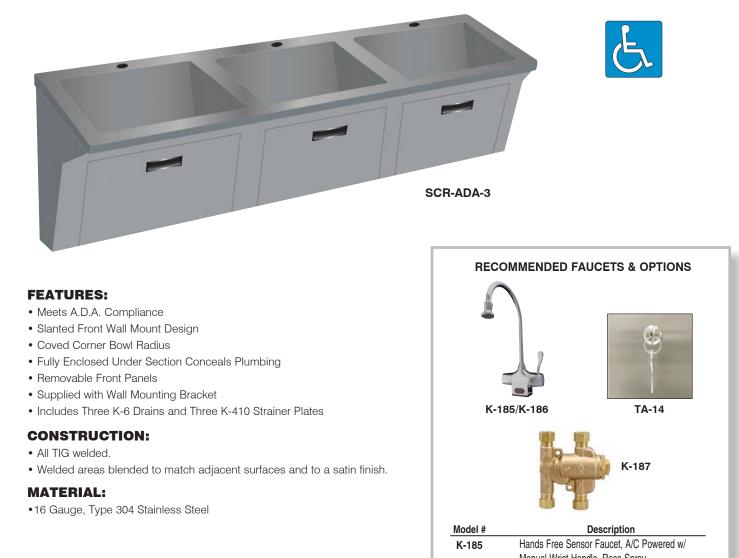

## **THREE COMPARTMENT A.D.A COMPLIANT** WALL MOUNTED SCRUB SINK

| ltem #:    | Qty #: |
|------------|--------|
| Model #:   |        |
| Project #: |        |

| Model #   | Length | Width | Bowl Depth | Wt.      | Cu. Ft. |
|-----------|--------|-------|------------|----------|---------|
| SCR-ADA-3 | 90"    | 21"   | 12 1/2"    | 350 lbs. | 44      |