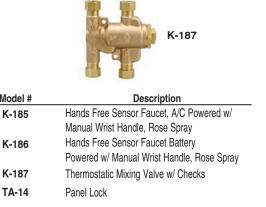

## **THREE COMPARTMENT A.D.A COMPLIANT** WALL MOUNTED SCRUB SINK

| ltem #:    | Qty #: |
|------------|--------|
| Model #:   |        |
| Project #: |        |

| Model #   | Length | Width | Bowl Depth | Wt.      | Cu. Ft. |
|-----------|--------|-------|------------|----------|---------|
| SCR-ADA-3 | 90"    | 21"   | 12 1/2"    | 350 lbs. | 44      |