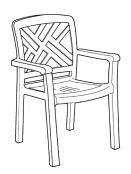

## Sanibel Stacking Armchair

Back Height: 34"
Seat Height: 17.25"
Arm Height: 25"
Depth: 24"
Width: 24"

## Features & Benefits

Warranty: 3 Yrs.

- Passes ASTM F 1561-96 Class B performance standard for commercial outdoor seating.
- Elegant and sturdy highback armchair for fine dining.
- Decorative chippendale back design.
- Spacious seat and wide armrests for extra comfort.
- Rated to 300 pounds for safe use in a commercial environment.
- Wood grained with a satin finish.
- 2" x 2" leg with hard wearing footpads for structural rigidity.
- Made of 100% prime resin, a material impervious to salt air, chlorine, and most common food stains.
- Specifically formulated to provide long lasting resistance to U.V. light discoloration.
- · Easy to clean with soap and water.
- Stacks for easy storage.