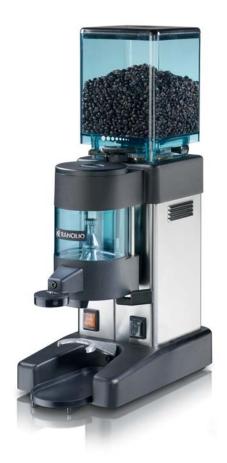

## MD 80

MD 80 has grinding burrs with a diameter of 2.9 inches, guaranteeing a production of 26.4-30.8 lbs/hr. Doses can be varied from 5 to 10 g, with a bean hopper capacity of 3 lbs of coffee beans. Automatic version.