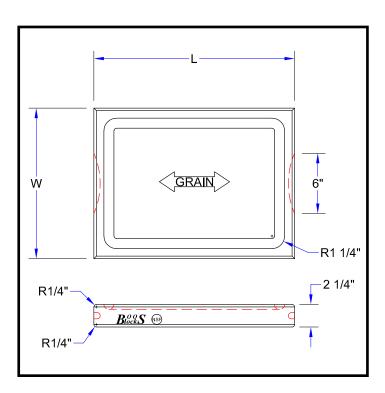

## **FEATURES:**

- NORTHERN HARD ROCK MAPLE
- RECTANGULAR CUTTING BOARD 2-1/4" THICK
- EDGE GRAIN CONSTRUCTION
- HAND GRIPS ON EACH END
- INCLUDES JUICE GROOVE
- OIL FINISH

## **PROFESSIONAL COLLECTION - EDGE GRAIN**

| MODEL#   | DESCRIPTION            | BOARD SIZE         | WEIGHT (LBS) |
|----------|------------------------|--------------------|--------------|
| RA02-GRV | W/ GROOVE & HAND GRIPS | 20" X 15" X 2-1/4" | 17           |

SOME UNITS SHIP UNASSEMBLED FOR REDUCED SHIPPING COST. ALL DIMENSIONS ARE TYPICAL. TOLERANCE +/- .500" John Boos & Co. is constantly engaged in a program of improving products and therefore reserves the right to change specifications without prior notice.