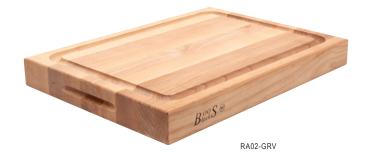

## "RA-GRV" PROFESSIONAL COLLECTION - EDGE GRAIN

2-1/4" THICK - MAPLE - REVERSIBLE

## **FEATURES:**

- NORTHERN HARD ROCK MAPLE
- RECTANGULAR CUTTING BOARD 2-1/4" THICK
- EDGE GRAIN CONSTRUCTION
- HAND GRIPS ON EACH END
- INCLUDES JUICE GROOVE
- OIL FINISH

## **PROFESSIONAL COLLECTION - EDGE GRAIN**

| MODEL#   | DESCRIPTION            | BOARD SIZE         | WEIGHT (LBS) |
|----------|------------------------|--------------------|--------------|
| RA02-GRV | W/ GROOVE & HAND GRIPS | 20" X 15" X 2-1/4" | 17           |