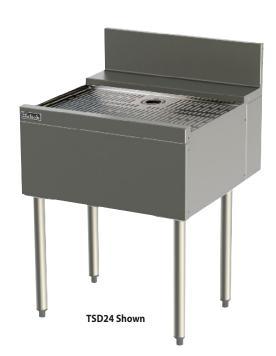

## **KEY PRODUCT FEATURES AND BENEFITS**

- Embossed stainless steel drainboard top
- Sound deadened work surfaces for quiet operation
- Drainboards complete an upscale underbar equipment setup
- Creates a uniform look across any bar
- 6" stainless steel backsplash
- Stainless steel legs with 1" adjustable feet
- Designed to be modular, Perlick drainboards allow for custom configurations using standard components
- All stainless steel construction
- Deck backsplash allows for installation on solid walls where service lines are surface mounted without interference

## **Quick Features:**

- Engineered drainboard surface provides maximum air flow and water drainage
- Adjustable feet for easy installation and leveling
- All stainless construction for durability
- Stores plenty of glassware right were your bartender needs them

## UNDERBAR DRAINBOARD WITH DECK BACKSPLASH TSD Series – 12-48"W x 24"D

| MODEL NOS.    |               | TSD12                                                                                                                                                                             | TSD18     | TSD24     | TSD30     | TSD36     | TSD42      | TSD48      |  |
|---------------|---------------|-----------------------------------------------------------------------------------------------------------------------------------------------------------------------------------|-----------|-----------|-----------|-----------|------------|------------|--|
| DIMENSIONS:   | Length        | 12" (305)                                                                                                                                                                         | 18″ (457) | 24" (610) | 30″ (914) | 36" (914) | 42" (1067) | 48" (1219) |  |
| EXTERIOR (mm) | Weight (lbs)  | 35 (16)                                                                                                                                                                           | 40 (18)   | 45 (20)   | 50 (23)   | 60 (27)   | 90 (41)    | 115 (52)   |  |
| MATERIALS     | Front & Sides | Stainless Steel                                                                                                                                                                   |           |           |           |           |            |            |  |
|               | Backsplash    | Stainless steel rear deck                                                                                                                                                         |           |           |           |           |            |            |  |
|               | Back          | Galvanized steel                                                                                                                                                                  |           |           |           |           |            |            |  |
|               | Drainboard    | Embossed stainless steel, 16" deep front to back. All horiztonal and vertical edges 1/4" radius with balled corners. Stainless steel drain socket. Drain location is back center. |           |           |           |           |            |            |  |
|               | Legs          | 1-5/8" tubular, stainless steel with 1" adjustable thermoplastic foot                                                                                                             |           |           |           |           |            |            |  |
| MECHANICALS   | Plumbing      | Drain connection– 1-1/2" NPS male                                                                                                                                                 |           |           |           |           |            |            |  |