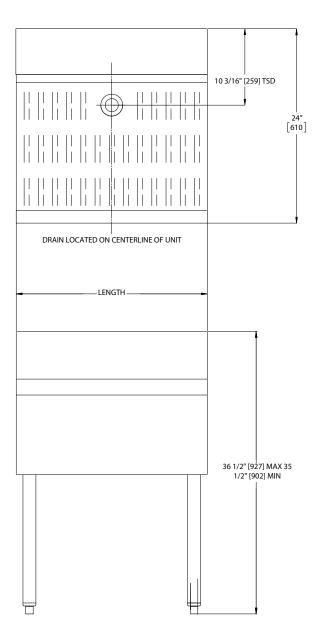

## UNDERBAR DRAINBOARD WITH DECK BACKSPLASH TSD Series – 12-48"W x 24"D

| MODEL NOS.    |               | TSD12                                                                                                                                                                             | TSD18     | TSD24     | TSD30     | TSD36     | TSD42      | TSD48      |  |
|---------------|---------------|-----------------------------------------------------------------------------------------------------------------------------------------------------------------------------------|-----------|-----------|-----------|-----------|------------|------------|--|
| DIMENSIONS:   | Length        | 12" (305)                                                                                                                                                                         | 18″ (457) | 24" (610) | 30″ (914) | 36" (914) | 42" (1067) | 48" (1219) |  |
| EXTERIOR (mm) | Weight (lbs)  | 35 (16)                                                                                                                                                                           | 40 (18)   | 45 (20)   | 50 (23)   | 60 (27)   | 90 (41)    | 115 (52)   |  |
| MATERIALS     | Front & Sides | Stainless Steel                                                                                                                                                                   |           |           |           |           |            |            |  |
|               | Backsplash    | Stainless steel rear deck                                                                                                                                                         |           |           |           |           |            |            |  |
|               | Back          | Galvanized steel                                                                                                                                                                  |           |           |           |           |            |            |  |
|               | Drainboard    | Embossed stainless steel, 16" deep front to back. All horiztonal and vertical edges 1/4" radius with balled corners. Stainless steel drain socket. Drain location is back center. |           |           |           |           |            |            |  |
|               | Legs          | 1-5/8" tubular, stainless steel with 1" adjustable thermoplastic foot                                                                                                             |           |           |           |           |            |            |  |
| MECHANICALS   | Plumbing      | Drain connection– 1-1/2" NPS male                                                                                                                                                 |           |           |           |           |            |            |  |