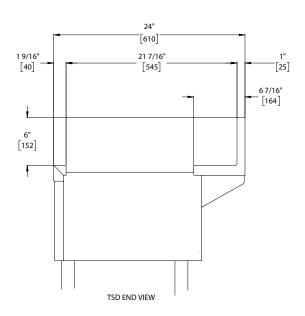

## UNDERBAR DRAINBOARD WITH DECK BACKSPLASH TSD Series – 12-48"W x 24"D

| MODEL NOS.    |               | TSD12                                                                                                                                                                             | TSD18     | TSD24     | TSD30     | TSD36     | TSD42      | TSD48      |  |
|---------------|---------------|-----------------------------------------------------------------------------------------------------------------------------------------------------------------------------------|-----------|-----------|-----------|-----------|------------|------------|--|
| DIMENSIONS:   | Length        | 12" (305)                                                                                                                                                                         | 18″ (457) | 24" (610) | 30″ (914) | 36" (914) | 42" (1067) | 48" (1219) |  |
| EXTERIOR (mm) | Weight (lbs)  | 35 (16)                                                                                                                                                                           | 40 (18)   | 45 (20)   | 50 (23)   | 60 (27)   | 90 (41)    | 115 (52)   |  |
| MATERIALS     | Front & Sides | Stainless Steel                                                                                                                                                                   |           |           |           |           |            |            |  |
|               | Backsplash    | Stainless steel rear deck                                                                                                                                                         |           |           |           |           |            |            |  |
|               | Back          | Galvanized steel                                                                                                                                                                  |           |           |           |           |            |            |  |
|               | Drainboard    | Embossed stainless steel, 16" deep front to back. All horiztonal and vertical edges 1/4" radius with balled corners. Stainless steel drain socket. Drain location is back center. |           |           |           |           |            |            |  |
|               | Legs          | 1-5/8" tubular, stainless steel with 1" adjustable thermoplastic foot                                                                                                             |           |           |           |           |            |            |  |
| MECHANICALS   | Plumbing      | Drain connection– 1-1/2" NPS male                                                                                                                                                 |           |           |           |           |            |            |  |