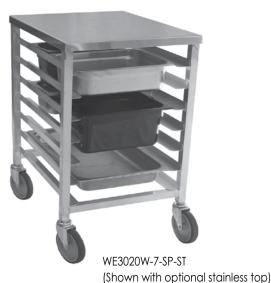

## Optional

Stainless, Poly or Aluminum Tops (ST, PT, AT) Locking Casters (CL) Heavy-Duty Swivel Casters (CHV) Heavy-Duty Locking Casters (CHL) Pan Stop (PS)

| Half Size Steam Table Pan Racks |                     |                      |              |
|---------------------------------|---------------------|----------------------|--------------|
| Model Number                    | Description         | "A" Shelf<br>Spacing | Pan Capacity |
| WE3020KD-6-SP                   | "KD" End Load       | 3"                   | 6            |
| WE5020KD-4-SP                   | "KD" End Load       | 5"                   | 4            |
| WE3020W-6-SP                    | All Welded End Load | 3"                   | 6            |
| WE5020W-4-SP                    | All Welded End Load | 5"                   | 4            |