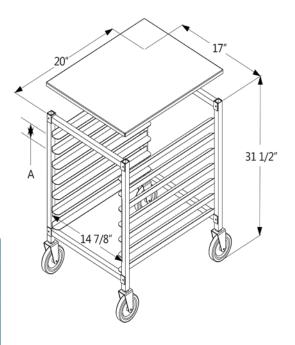

## □ 1" H x 1½" W Aluminum Slides Welded to Frame

Holds Following Pan Sizes by the Lip

Full Size 20¾" x 12¾"
Half Size 10¾" x 12¾"
Two-Third Size 13½" x 12¾"
One-Third Size 6½" x 12¾"

## 5" Swivel Stem Casters (CV)

Ships UPS in One Box
Assembles with 8 Fasteners

"W" All Welded Rack Reinforced Gusset Corners Ships UPS