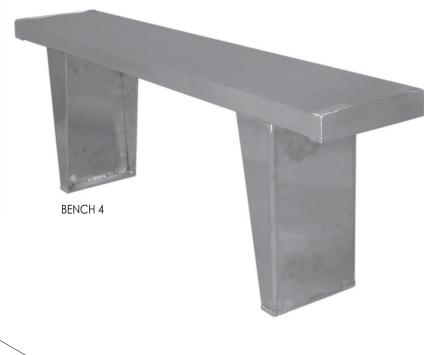

## Stadium-Style Grooved Seat Heavy-Duty I-Beam Plank 9½" Wide x 1¾" Thick

- All Aluminum Will Not Rust
- Durable Gusset Legs
- Pre-Drilled Base Securing Bench to Floor/Ground is Mandatory to Ensure Safety Requires Four (4) 5/16" Bolts (Not Included)
- Ships "Knock Down"; Easy Assembly
- Optional Powder Coating Seat Colors: Red (R), Blue (B), Yellow (Y) and Green (G) Legs Will Be Off White

|    | Single Plank Bench Seats |             |                   |         |
|----|--------------------------|-------------|-------------------|---------|
| EL | <b>Model Number</b>      | Description | Size W x H x L    | Weight. |
|    | BENCH4                   | 4' Bench    | 9½" x 17¾" x 48"  | 16      |
|    | BENCH6                   | 6' Bench    | 9½" x 17¾" x 72"  | 20      |
| 9  | BENCH8                   | 8' Bench    | 9½" x 17¾" x 96"  | 24      |
|    | BENCH9                   | 9' Bench    | 9½" x 17%" x 108" | 26      |
|    | BENCH10                  | 10' Bench   | 9½" x 17%" x 120" | 28      |