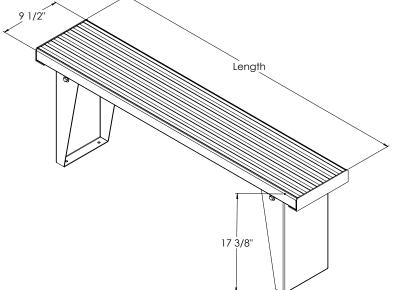

## Stadium-Style Grooved Seat Heavy-Duty I-Beam Plank 9½" Wide x 1¾" Thick

- All Aluminum Will Not Rust
- Durable Gusset Legs
- Pre-Drilled Base Securing Bench to Floor/Ground is Mandatory to Ensure Safety Requires Four (4) 5/16" Bolts (Not Included)
- Ships "Knock Down"; Easy Assembly
- Optional Powder Coating Seat Colors: Red (R), Blue (B), Yellow (Y) and Green (G) Legs Will Be Off White

|    | Single Plank Bench Seats |             |                   |         |
|----|--------------------------|-------------|-------------------|---------|
| EL | <b>Model Number</b>      | Description | Size W x H x L    | Weight. |
|    | BENCH4                   | 4' Bench    | 9½" x 17¾" x 48"  | 16      |
|    | BENCH6                   | 6' Bench    | 9½" x 17¾" x 72"  | 20      |
| 9  | BENCH8                   | 8' Bench    | 9½" x 17¾" x 96"  | 24      |
|    | BENCH9                   | 9' Bench    | 9½" x 17%" x 108" | 26      |
|    | BENCH10                  | 10' Bench   | 9½" x 17%" x 120" | 28      |