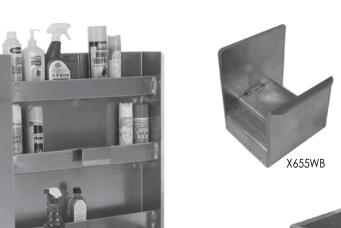

- Isolate and Organize your **Cleaning Supplies**
- All Aluminum Will Not Rust
- Wall Mount Units Ideal for Limited Space Fold-Down Table – Latches Up Into Place Handy Paper Towel Holder
- Variety of Sizes for Aerosol Cans Quart Bottles Half-Gallon and Gallon Containers

X1320SC (closed)

X1320SC (open)

| Storage Solutions |                                                     |                                                 |     |
|-------------------|-----------------------------------------------------|-------------------------------------------------|-----|
| Model Number      | Description                                         | Size W x H x L                                  | Wt. |
| X2730DC           | Double Cabinet, 3 Shelf Can<br>Organizer            | 87/8" x 30" x 26"<br>(181/4" W - w/ Table Down) | 17  |
| X1320SC           | Single Cabinet, 2 Shelf Can<br>Organizer            | 4½" x 20" x 12%"<br>(11%" W - w/ Table Down)    | 6   |
| X2730GC           | Double Cabinet, 3 Shelf Gallon<br>Organizer         | 12%" x 30" x 26"<br>(21%" W - w/ Table Down)    | 20  |
| X655WB            | Wall Bracket for Hoses, Ropes and Cords             | 5" x 6" x 5"                                    | 1   |
| XDR2024-12        | Platform Step Stool with Anti-Skid<br>Traction Tape | 24" x 12" x 20"<br>(Footprint)                  | 10  |
| HH319P            | Handi-Helper Dolly holds 5<br>Gallon Containers     | 19½" X 5" X 19½"                                | 6   |