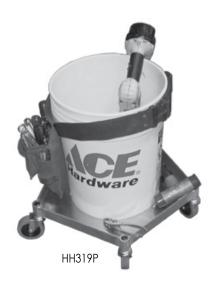

X1320SC (closed)

X1320SC (open)

| Storage Solutions |                                                     |                                                 |     |
|-------------------|-----------------------------------------------------|-------------------------------------------------|-----|
| Model Number      | Description                                         | Size W x H x L                                  | Wt. |
| X2730DC           | Double Cabinet, 3 Shelf Can<br>Organizer            | 87/8" x 30" x 26"<br>(181/4" W - w/ Table Down) | 17  |
| X1320SC           | Single Cabinet, 2 Shelf Can<br>Organizer            | 4½" x 20" x 12%"<br>(11%" W - w/ Table Down)    | 6   |
| X2730GC           | Double Cabinet, 3 Shelf Gallon<br>Organizer         | 12%" x 30" x 26"<br>(21%" W - w/ Table Down)    | 20  |
| X655WB            | Wall Bracket for Hoses, Ropes and Cords             | 5" x 6" x 5"                                    | 1   |
| XDR2024-12        | Platform Step Stool with Anti-Skid<br>Traction Tape | 24" x 12" x 20"<br>(Footprint)                  | 10  |
| HH319P            | Handi-Helper Dolly holds 5<br>Gallon Containers     | 19½" X 5" X 19½"                                | 6   |