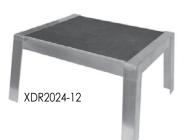

X1320SC (closed)

X1320SC (open)

| Storage Solutions |                                                     |                                                 |     |
|-------------------|-----------------------------------------------------|-------------------------------------------------|-----|
| Model Number      | Description                                         | Size W x H x L                                  | Wt. |
| X2730DC           | Double Cabinet, 3 Shelf Can<br>Organizer            | 87/8" x 30" x 26"<br>(181/4" W - w/ Table Down) | 17  |
| X1320SC           | Single Cabinet, 2 Shelf Can<br>Organizer            | 4½" x 20" x 12%"<br>(11%" W - w/ Table Down)    | 6   |
| X2730GC           | Double Cabinet, 3 Shelf Gallon<br>Organizer         | 12%" x 30" x 26"<br>(21%" W - w/ Table Down)    | 20  |
| X655WB            | Wall Bracket for Hoses, Ropes and Cords             | 5" x 6" x 5"                                    | 1   |
| XDR2024-12        | Platform Step Stool with Anti-Skid<br>Traction Tape | 24" x 12" x 20"<br>(Footprint)                  | 10  |
| HH319P            | Handi-Helper Dolly holds 5<br>Gallon Containers     | 19½" X 5" X 19½"                                | 6   |