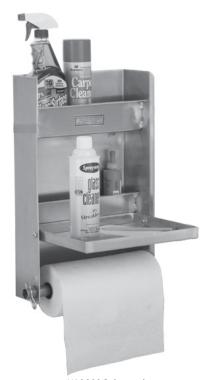

- Isolate and Organize your **Cleaning Supplies**
- All Aluminum Will Not Rust
- Wall Mount Units Ideal for Limited Space Fold-Down Table – Latches Up Into Place Handy Paper Towel Holder
- Variety of Sizes for Aerosol Cans Quart Bottles Half-Gallon and Gallon Containers

X1320SC (closed)

X1320SC (open)

| Storage Solutions |                                                     |                                                 |     |
|-------------------|-----------------------------------------------------|-------------------------------------------------|-----|
| Model Number      | Description                                         | Size W x H x L                                  | Wt. |
| X2730DC           | Double Cabinet, 3 Shelf Can<br>Organizer            | 87/8" x 30" x 26"<br>(181/4" W - w/ Table Down) | 17  |
| X1320SC           | Single Cabinet, 2 Shelf Can<br>Organizer            | 4½" x 20" x 12%"<br>(11%" W - w/ Table Down)    | 6   |
| X2730GC           | Double Cabinet, 3 Shelf Gallon<br>Organizer         | 12%" x 30" x 26"<br>(21%" W - w/ Table Down)    | 20  |
| X655WB            | Wall Bracket for Hoses, Ropes and Cords             | 5" x 6" x 5"                                    | 1   |
| XDR2024-12        | Platform Step Stool with Anti-Skid<br>Traction Tape | 24" x 12" x 20"<br>(Footprint)                  | 10  |
| HH319P            | Handi-Helper Dolly holds 5<br>Gallon Containers     | 19½" X 5" X 19½"                                | 6   |