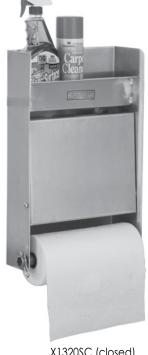

- Isolate and Organize your **Cleaning Supplies**
- All Aluminum Will Not Rust
- Wall Mount Units Ideal for Limited Space Fold-Down Table – Latches Up Into Place Handy Paper Towel Holder
- Variety of Sizes for Aerosol Cans Quart Bottles Half-Gallon and Gallon Containers

X1320SC (closed)

X1320SC (open)

| Storage Solutions |                                                     |                                                 |     |
|-------------------|-----------------------------------------------------|-------------------------------------------------|-----|
| Model Number      | Description                                         | Size W x H x L                                  | Wt. |
| X2730DC           | Double Cabinet, 3 Shelf Can<br>Organizer            | 87/8" x 30" x 26"<br>(181/4" W - w/ Table Down) | 17  |
| X1320SC           | Single Cabinet, 2 Shelf Can<br>Organizer            | 4½" x 20" x 12%"<br>(11%" W - w/ Table Down)    | 6   |
| X2730GC           | Double Cabinet, 3 Shelf Gallon<br>Organizer         | 12%" x 30" x 26"<br>(21%" W - w/ Table Down)    | 20  |
| X655WB            | Wall Bracket for Hoses, Ropes and Cords             | 5" x 6" x 5"                                    | 1   |
| XDR2024-12        | Platform Step Stool with Anti-Skid<br>Traction Tape | 24" x 12" x 20"<br>(Footprint)                  | 10  |
| HH319P            | Handi-Helper Dolly holds 5<br>Gallon Containers     | 19½" X 5" X 19½"                                | 6   |