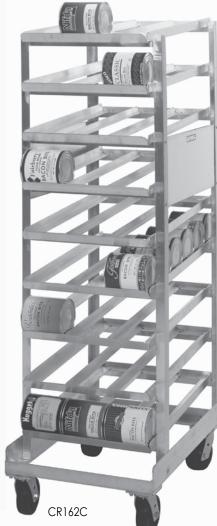

| Full Size Can Racks |                 |                      |                     |                  |          |  |
|---------------------|-----------------|----------------------|---------------------|------------------|----------|--|
| Model<br>Number     | Size W x H x L  | Capacity<br>#10 Cans | Capacity<br>#5 Cans | Casters          | Weight # |  |
| CR1620              | 25" x 72" x 36" | 162                  | 216                 | None             | 79       |  |
| CR162C              | 25" x 80" x 36" | 162                  | 216                 | 2 Rigid 2 Swivel | 102      |  |