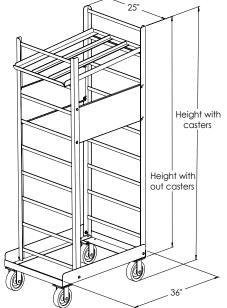

| Full Size Can Racks |                 |                      |                     |                  |          |  |
|---------------------|-----------------|----------------------|---------------------|------------------|----------|--|
| Model<br>Number     | Size W x H x L  | Capacity<br>#10 Cans | Capacity<br>#5 Cans | Casters          | Weight # |  |
| CR1620              | 25" x 72" x 36" | 162                  | 216                 | None             | 79       |  |
| CR162C              | 25" x 80" x 36" | 162                  | 216                 | 2 Rigid 2 Swivel | 102      |  |

| Optional Caster Base |                                                            |  |  |  |
|----------------------|------------------------------------------------------------|--|--|--|
| <b>Model Number</b>  | Description                                                |  |  |  |
| CR000C               | Fits all PVI can racks, includes casters and all hardware. |  |  |  |