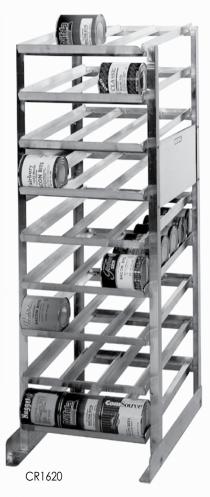

| Full Size Can Racks |                 |                      |                     |                  |          |  |
|---------------------|-----------------|----------------------|---------------------|------------------|----------|--|
| Model<br>Number     | Size W x H x L  | Capacity<br>#10 Cans | Capacity<br>#5 Cans | Casters          | Weight # |  |
| CR1620              | 25" x 72" x 36" | 162                  | 216                 | None             | 79       |  |
| CR162C              | 25" x 80" x 36" | 162                  | 216                 | 2 Rigid 2 Swivel | 102      |  |