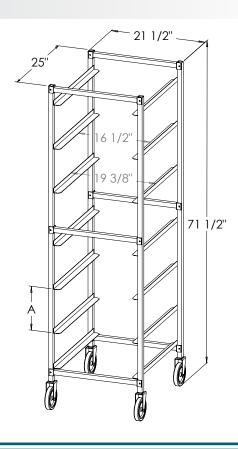

## □ 1" H x 1½" W Aluminum Slides Welded to Frame

## Holds

18" x 26" or 18" x 13" Poly Food Boxes Manufactured by Cambro®, Carlisle®, Continental® or Rubbermaid®

- All Aluminum Will Not Rust
- "KD" Knock Down Rack Ships UPS in One Box Assembles with 12 Fasteners
- "W" All Welded Rack Reinforced Gusset Corners Ships LTL

## Optional

Locking Casters (CL)
Heavy-Duty Swivel Casters (CHV)
Heavy-Duty Locking Casters (CHL)
Pan Stop (PS)
Cover (VYRE-C)

|      | Poly Box Storage Racks |                     |                      |                 |
|------|------------------------|---------------------|----------------------|-----------------|
|      | Model<br>Number        | Description         | "A" Shelf<br>Spacing | Pan<br>Capacity |
|      | WE40195KD-PB           | "KD" End Load       | 4"                   | 14              |
|      | WE70195KD-PB           | "KD" End Load       | 7"                   | 7               |
|      | WE10195KD-PB           | "KD" End Load       | 10"                  | 6               |
|      | WE40195W-PB            | All Welded End Load | 4"                   | 14              |
| SELZ | WE70195W-PB            | All Welded End Load | 7"                   | 7               |
| 9    | WE10195W-PB            | All Welded End Load | 10"                  | 6               |