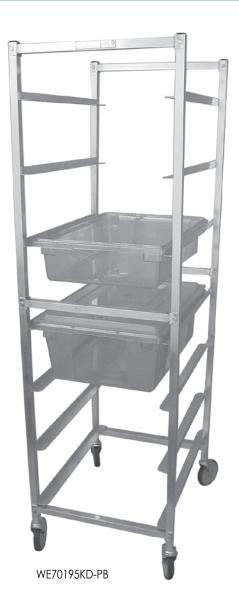

## Holds

18" x 26" or 18" x 13" Poly Food Boxes Manufactured by Cambro®, Carlisle®, Continental® or Rubbermaid®

- All Aluminum Will Not Rust
- "KD" Knock Down Rack Ships UPS in One Box Assembles with 12 Fasteners
- "W" All Welded Rack Reinforced Gusset Corners Ships LTL

## Optional

Locking Casters (CL)
Heavy-Duty Swivel Casters (CHV)
Heavy-Duty Locking Casters (CHL)
Pan Stop (PS)
Cover (VYRE-C)

|      | Poly Box Storage Racks |                     |                      |                 |
|------|------------------------|---------------------|----------------------|-----------------|
|      | Model<br>Number        | Description         | "A" Shelf<br>Spacing | Pan<br>Capacity |
|      | WE40195KD-PB           | "KD" End Load       | 4"                   | 14              |
|      | WE70195KD-PB           | "KD" End Load       | 7"                   | 7               |
|      | WE10195KD-PB           | "KD" End Load       | 10"                  | 6               |
|      | WE40195W-PB            | All Welded End Load | 4"                   | 14              |
| SELZ | WE70195W-PB            | All Welded End Load | 7"                   | 7               |
| 9    | WE10195W-PB            | All Welded End Load | 10"                  | 6               |