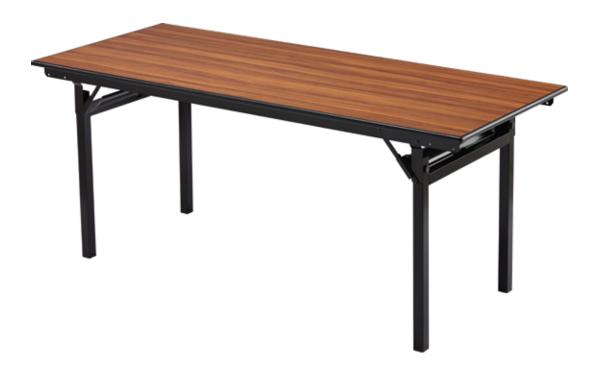

MAXX Edge® Laminate Top Folding Tables feature our poured urethane edge that adds a perfect finish. Literally bonded to the table core, MAXX Edge® leaves no gaps for food or bacteria to collect and no unsightly seams. MAXX Edge® is offered in six different color options and is a major improvement to traditional T-molded edging!

## **FEATURES**

MAXX Edge® adds a perfect finish to your tables.

Plywood core bonded edge means no gap between the edge and the table.