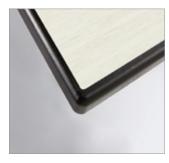

MAXX Edge® Laminate Top Folding Tables feature our poured urethane edge that adds a perfect finish. Literally bonded to the table core, MAXX Edge® leaves no gaps for food or bacteria to collect and no unsightly seams. MAXX Edge® is offered in six different color options and is a major improvement to traditional T-molded edging!

## **FEATURES**

MAXX Edge® adds a perfect finish to your tables.

Plywood core bonded edge means no gap between the edge and the table.