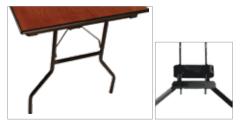

## **LEG OPTIONS**

Gravity-lock folding legs are strong, safe and built to last.

Self-locking, 1.5" diameter square folding legs are the traditional choice for ultimate handling convenience.

Conference Series legs are an elegant and functional upgrade for meeting space.

MAXX Edge® Laminate Top Folding Tables feature our poured urethane edge that adds a perfect finish. Literally bonded to the table core, MAXX Edge® leaves no gaps for food or bacteria to collect and no unsightly seams. MAXX Edge® is offered in six different color options and is a major improvement to traditional T-molded edging!