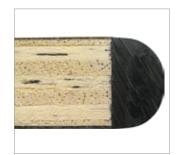

MAXX Edge® Laminate Top Folding Tables feature our poured urethane edge that adds a perfect finish. Literally bonded to the table core, MAXX Edge® leaves no gaps for food or bacteria to collect and no unsightly seams. MAXX Edge® is offered in six different color options and is a major improvement to traditional T-molded edging!

## **FEATURES**

MAXX Edge® adds a perfect finish to your tables.

Plywood core bonded edge means no gap between the edge and the table.