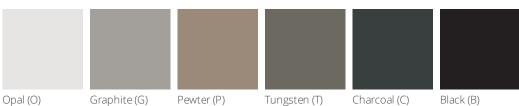

different color options and is a major improvement to traditional T-molded edging!



## **LEG OPTIONS**



Gravity-lock folding legs are strong, safe and built to last.



Self-locking, 1.5" diameter square folding legs are the traditional choice for ultimate handling convenience.



Conference Series legs are an elegant and functional upgrade for meeting space.

## **FEATURES**



MAXX Edge® adds a perfect finish to your tables.



Plywood core bonded edge means no gap between the edge and the table.

## TOP OPTIONS SIZE (IN)

| Banquet  | 24 x 96<br>30 x 72<br>30 x 96 |
|----------|-------------------------------|
| Training | 18 x 72<br>18 x 96            |
| Round    | 60 dia.*<br>72 dia.*          |

<sup>\*</sup>Not available in Designer Leg/Conference Series

## **COLOR OPTIONS**