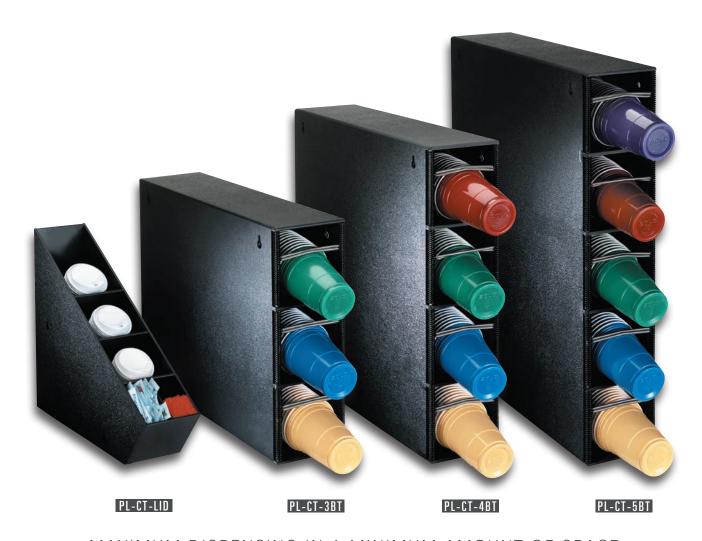

## PL-CT SERIES COUNTERTOP OR SURFACE MOUNT CUP & LID DISPENSING CABINETS

Cup Dispensing Cabinets accommodate 6 oz. to 44 oz. paper, plastic or foam cups with rim diameters ranging from 2\%" - 4\%".

These unique spring-loaded models feature the simple and fast EZ-Twist adjustment mechanism. The divided straw compartment can be used for packeted condiments and/or stir sticks.

The PL-CT-LID lid and condiment organizer requires minimal countertop space. Compact design requires only 5½" W x 20½" D of countertop space.

All PL-CT Series cup dispensing cabinets include key holes in the side panel for mounting to a vertical surface (mounting hardware is not included).

| Model<br>Number | Item<br>Description                 | Dimensions<br>H x W x D |
|-----------------|-------------------------------------|-------------------------|
| PL-CT-LID       | 5 Section Lid & Condiment Organizer | 17½" x 5½" x 19"        |
| PL-CT-3BT       | 3 Section Cup Dispensing Cabinet    | 16¼" × 5½" × 20¼"       |
| PL-CT-4BT       | 4 Section Cup Dispensing Cabinet    | 21¼" x 5½" x 20¼"       |
| PL-CT-5BT       | 5 Section Cup Dispensing Cabinet    | 26¾" × 5½" × 20¼"       |
|                 |                                     |                         |