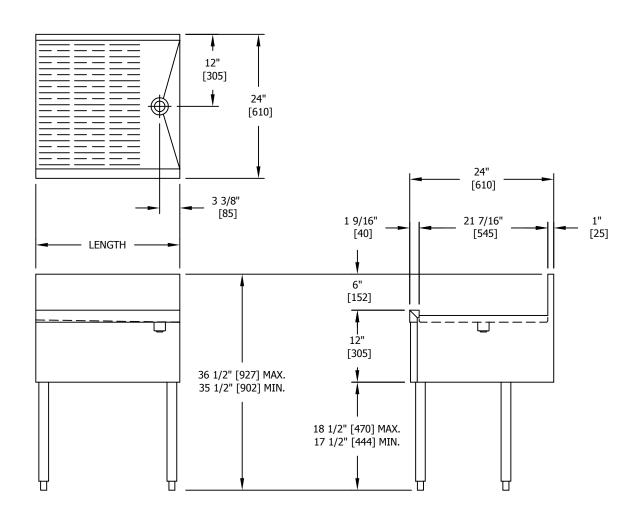

| JOB       |  |
|-----------|--|
| AREA      |  |
| ITEM NO.  |  |
| MODEL NO. |  |

| ľ | TSF SERIES |
|---|------------|
| Ŀ | TSF 12*    |
| Ŀ | TSF 18*    |
| Ŀ | TSF 24     |
| Γ | TSF 30     |
| ŀ | TSF 36     |
| Ŀ | TSF 42     |
| Ŀ | TSF 48     |
|   |            |

\* Available in 1" increments from 13" to 23"

| MODEL NOS.         | TSF12                                                                                                                                                                                                                  | TSF18     | TSF24     | TSF30     | TSF36     | TSF42      | TSF48      |  |  |
|--------------------|------------------------------------------------------------------------------------------------------------------------------------------------------------------------------------------------------------------------|-----------|-----------|-----------|-----------|------------|------------|--|--|
| LENGTH IN. (mm)    | 12" (305)                                                                                                                                                                                                              | 18" (457) | 24" (610) | 30" (914) | 36" (914) | 42" (1067) | 48" (1219) |  |  |
| SHIP WT. lbs. (kg) | 35 (16)                                                                                                                                                                                                                | 40 (18)   | 45 (20)   | 50 (23)   | 60 (27)   | 90 (41)    | 115 (52)   |  |  |
| FRONT & SIDES      | Stainless steel                                                                                                                                                                                                        |           |           |           |           |            |            |  |  |
| BACKSPLASH         | <b>TSF Series:</b> Stainless steel 6" high (4" optional) with 1" return at top, mechanically fastened and sealed to top with steel support brackets                                                                    |           |           |           |           |            |            |  |  |
| ВАСК               | Galvanized steel                                                                                                                                                                                                       |           |           |           |           |            |            |  |  |
| DRAINBOARD         | Embossed stainless steel, 21-7/16" deep front to back ( <i>TSF only</i> ). All horiztonal and vertical edges 1/4" radius with balled corners. Underside reinforced with welded brackets. Stainless steel drain socket. |           |           |           |           |            |            |  |  |
| LEGS               | 1-5/8" tubular, stainless steel with 1" adjustable thermoplastic foot                                                                                                                                                  |           |           |           |           |            |            |  |  |
| PLUMBING           | Drain connection– 1-1/2" NPS male                                                                                                                                                                                      |           |           |           |           |            |            |  |  |