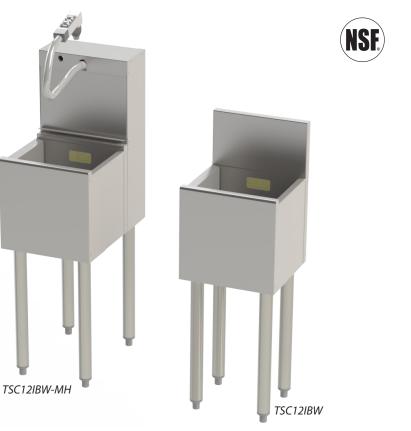

## **TOBIN ELLIS SIGNATURE COCKTAIL STATION INSULATED BOTTLE WELLS**

| JOB       |  |
|-----------|--|
| AREA      |  |
| ITEM NO.  |  |
| MODEL NO. |  |

| MODELS      |             |  |  |  |
|-------------|-------------|--|--|--|
| TSC Series  | TSCE Series |  |  |  |
| TSC12IBW    | TSCE12IBW   |  |  |  |
| TSC12IBW-MH |             |  |  |  |

## **Features**

- Available in 17" and 27-1/2" depths
- Quality, all stainless steel construction, smooth inner liner with no exposed • joints or seams
- Keeps juice, mix, syrups, wine and beer bottles chilled and at arms reach. ٠
- Model TSC12IBW-MH includes tooless "flip-down" integrated soda manifold ٠ housing designed for use with Wunder Bar<sup>®</sup> and Schroeder America<sup>™</sup> 8-14 product soda gun/manifolds.
- Manifold mounts to inside cover for easy access and service. Keeps soda lines • out of customers' view.
- Stainless steel legs install without tools and have "Rust-free" thermoplastic feet. •

## **TOBIN ELLIS SIGNATURE COCKTAIL STATION INSULATED BOTTLE WELLS**

| MODEL NOS.                               | TSC12IBW                                                                                                                                               | TSC12IBW-MH                                                                                                      | TSCE12IBW      |  |
|------------------------------------------|--------------------------------------------------------------------------------------------------------------------------------------------------------|------------------------------------------------------------------------------------------------------------------|----------------|--|
| LENGTH IN. (mm)                          | 12" (305)                                                                                                                                              | 12" (305)                                                                                                        | 12" (305)      |  |
| Depth IN. (mm)                           | 16-7/8" (429)                                                                                                                                          | 16-7/8″ (429)                                                                                                    | 27-9/16" (701) |  |
| SHIP WT. lbs. (kg)                       | 35 (15.9)                                                                                                                                              | 40 (18.1)                                                                                                        | 55 (25.0)      |  |
| CONSTRUCTION                             | All stainless steel construction. Stainless steel interior with 1/4" radius corners, welded and sealed.                                                |                                                                                                                  |                |  |
| BACKSPLASH                               | TSC and TSCE Series: Stainless steel 6" high (4" high optional) with 1" return at top, mechanically fastened and sealed.<br>TSD Series: Not applicable |                                                                                                                  |                |  |
| INSULATION                               | Foamed-in-place polyurethane                                                                                                                           |                                                                                                                  |                |  |
| PLUMBING                                 | Drain Connection: 1/2" NPS                                                                                                                             |                                                                                                                  |                |  |
| BOTTLE CAPACITY<br>(3-3/4" dia. bottles) | 8                                                                                                                                                      | 5                                                                                                                | 14             |  |
| SODA GUN MANIFOLD                        | N/A                                                                                                                                                    | (Qty. 1) 8-14 button soda gun manifold (not included).<br>Note: gun holder to be mounted to underside of bar top | N/A            |  |
| LEGS                                     | 1-5/8" tubular, stainless steel with 1" adjustable thermoplastic foot.                                                                                 |                                                                                                                  |                |  |