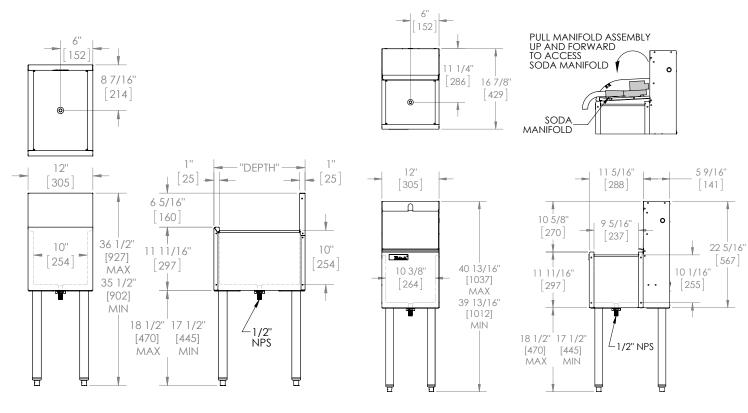

## **TOBIN ELLIS SIGNATURE COCKTAIL STATION INSULATED BOTTLE WELLS**

| MODEL NOS.                               | TSC12IBW                                                                                                                                               | TSC12IBW-MH                                                                                                      | TSCE12IBW      |  |
|------------------------------------------|--------------------------------------------------------------------------------------------------------------------------------------------------------|------------------------------------------------------------------------------------------------------------------|----------------|--|
| LENGTH IN. (mm)                          | 12" (305)                                                                                                                                              | 12" (305)                                                                                                        | 12" (305)      |  |
| Depth IN. (mm)                           | 16-7/8" (429)                                                                                                                                          | 16-7/8″ (429)                                                                                                    | 27-9/16" (701) |  |
| SHIP WT. lbs. (kg)                       | 35 (15.9)                                                                                                                                              | 40 (18.1)                                                                                                        | 55 (25.0)      |  |
| CONSTRUCTION                             | All stainless steel construction. Stainless steel interior with 1/4" radius corners, welded and sealed.                                                |                                                                                                                  |                |  |
| BACKSPLASH                               | TSC and TSCE Series: Stainless steel 6" high (4" high optional) with 1" return at top, mechanically fastened and sealed.<br>TSD Series: Not applicable |                                                                                                                  |                |  |
| INSULATION                               | Foamed-in-place polyurethane                                                                                                                           |                                                                                                                  |                |  |
| PLUMBING                                 | Drain Connection: 1/2" NPS                                                                                                                             |                                                                                                                  |                |  |
| BOTTLE CAPACITY<br>(3-3/4" dia. bottles) | 8                                                                                                                                                      | 5                                                                                                                | 14             |  |
| SODA GUN MANIFOLD                        | N/A                                                                                                                                                    | (Qty. 1) 8-14 button soda gun manifold (not included).<br>Note: gun holder to be mounted to underside of bar top | N/A            |  |
| LEGS                                     | 1-5/8" tubular, stainless steel with 1" adjustable thermoplastic foot.                                                                                 |                                                                                                                  |                |  |