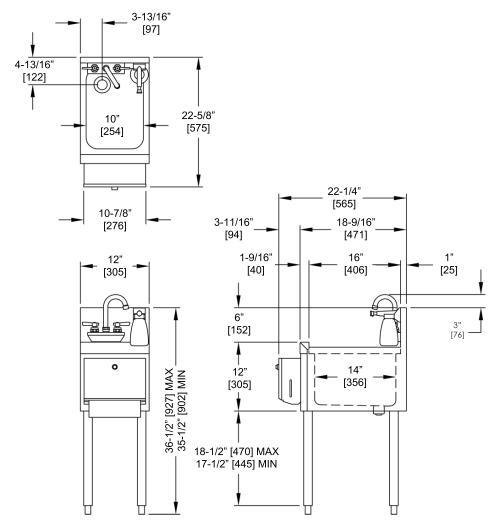

| MODEL NO.              | TS12HSN                                                                                                                                                                                                     |
|------------------------|-------------------------------------------------------------------------------------------------------------------------------------------------------------------------------------------------------------|
| LENGTH, INCHES (mm)    | 12 (305)                                                                                                                                                                                                    |
| SHIP WEIGHT, LBS. (kg) | 50 (23)                                                                                                                                                                                                     |
| TOP & SIDES            | Stainless steel                                                                                                                                                                                             |
| BACK & BOTTOM          | Stainless steel                                                                                                                                                                                             |
| BACKSPLASH             | Stainless steel 6" high (4" high optional) with 1" return at the top, mechanically fastened and sealed to hand sink top with steel support brackets                                                         |
| LEGS                   | 1-5/8" tubular, stainless steel with 1" adjustable thermoplastic feet                                                                                                                                       |
| BOWL                   | Stainless steel, 10"x14"x9-1/4" deep. All horizontal and vertical edges 1-1/2" radius with balled corners. Furnished with 1-1/2" stainless steel drain socket. 8-1/2" standpipe. Sound deadening underside. |
| WATER FAUCET           | Hot and cold, heavy-duty all brass construction, chrome plated goose neck swing spout faucet.  Must be ordered separately. Lead-free faucet also available.                                                 |
| PLUMBING               | Drain connection: 1-1/2" NPS male. Hot and cold water connection                                                                                                                                            |