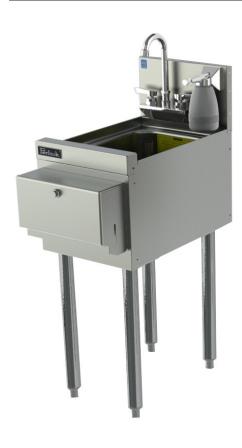

## **Features**

- Deep drawn stainless steel bowl
- NSF listed, commercial grade hot/cold water faucet (must be ordered separately)
- 16 oz. pump soap dispenser
- Underside is sound-deadening
- Stainless steel legs install without tools and have rust-free thermoplastic feet

| MODEL NO.              | TS12HSN                                                                                                                                                                                                     |
|------------------------|-------------------------------------------------------------------------------------------------------------------------------------------------------------------------------------------------------------|
| LENGTH, INCHES (mm)    | 12 (305)                                                                                                                                                                                                    |
| SHIP WEIGHT, LBS. (kg) | 50 (23)                                                                                                                                                                                                     |
| TOP & SIDES            | Stainless steel                                                                                                                                                                                             |
| BACK & BOTTOM          | Stainless steel                                                                                                                                                                                             |
| BACKSPLASH             | Stainless steel 6" high (4" high optional) with 1" return at the top, mechanically fastened and sealed to hand sink top with steel support brackets                                                         |
| LEGS                   | 1-5/8" tubular, stainless steel with 1" adjustable thermoplastic feet                                                                                                                                       |
| BOWL                   | Stainless steel, 10"x14"x9-1/4" deep. All horizontal and vertical edges 1-1/2" radius with balled corners. Furnished with 1-1/2" stainless steel drain socket. 8-1/2" standpipe. Sound deadening underside. |
| WATER FAUCET           | Hot and cold, heavy-duty all brass construction, chrome plated goose neck swing spout faucet.  Must be ordered separately. Lead-free faucet also available.                                                 |
| PLUMBING               | Drain connection: 1-1/2" NPS male. Hot and cold water connection                                                                                                                                            |

Faucet shown for clarity. Must be ordered separately.