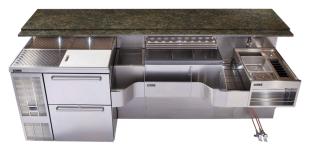

# **TOBIN ELLIS SIGNATURE COCKTAIL STATION ACCESSORIES**

| JOB       |  |
|-----------|--|
| AREA      |  |
| ITEM NO.  |  |
| MODEL NO. |  |
|           |  |