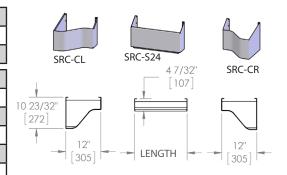

#### **Cocktail Station - Speed Rail**

| PART NO. | DESCRIPTION                   | APPLICATION                                          | LENGTH (mm) |
|----------|-------------------------------|------------------------------------------------------|-------------|
| SRC-CL   | Speed Rail, Curved, Left End  | Any TSC Series (17" Depth)<br>Cocktail Station Model | 12" (305)   |
| SRC-CR   | Speed Rail, Curved, Right End |                                                      | 12" (305)   |
|          |                               |                                                      |             |
| SRC-S12  | Speed Rail, Single, St. St'l. | Any TSC Series (17" Depth)<br>Cocktail Station Model | 12" (305)   |
| SRC-S18  | Speed Rail, Single, St. St'l. |                                                      | 18" (457)   |
| SRC-S24  | Speed Rail, Single, St. St'l. |                                                      | 24" (610)   |
| SRC-S30  | Speed Rail, Single, St. St'l. |                                                      | 30" (792)   |
| SRC-S36  | Speed Rail, Single, St. St'l. |                                                      | 36" (914)   |
| SRC-S42  | Speed Rail, Single, St. St'l. |                                                      | 42″ (1067)  |
| SRC-S48  | Speed Rail, Single, St. St'l. |                                                      | 48" (1219)  |