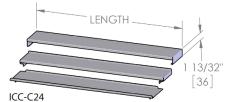

# **Cocktail Station - Ice Chest Covers**

| PART NO. | DESCRIPTION                         | APPLICATION             | LENGTH (mm) |
|----------|-------------------------------------|-------------------------|-------------|
| ICC-C24  | Covers, 3 Piece, Sliding, St. St'l. | TSC24 Series Ice Chests | 24" (610)   |
| ICC-C30  | Covers, 3 Piece, Sliding, St. St'l. | TSC30 Series Ice Chests | 30″ (762)   |
| ICC-C36  | Covers, 3 Piece, Sliding, St. St'l. | TSC36 Series Ice Chests | 36" (914)   |
| ICC-C42  | Covers, 3 Piece, Sliding, St. St'l. | TSC42 Series Ice Chests | 42" (1067)  |