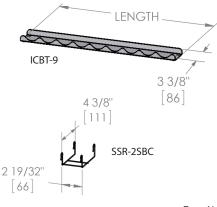

### **Cocktail Station - Ice Chest Bottle Tray**

| PART NO. | DESCRIPTION            | APPLICATION              | LENGTH (mm)   |
|----------|------------------------|--------------------------|---------------|
| ICBT-7   | Bottle Tray, 7 Bottles | TSC24 - TSC42 Ice Chests | 21-5/8" (549) |
| ICBT-9   | Bottle Tray, 9 Bottles | TSC30 - TSC42 Ice Chests | 27-1/2" (699) |

#### **Cocktail Station - Slant Speed Rail**

| PART NO. | DESCRIPTION                                                                                                    | APPLICATION                                         |
|----------|----------------------------------------------------------------------------------------------------------------|-----------------------------------------------------|
| SSR-2SBC | Small Bottle Caddy, holds two<br>1-3/4" dia. bottles, Steel Wire - Vinyl<br>Coated, Clips onto Main Wire Rack. | TSCE8SSR or TSCE12SSR<br>Series Slanted Speed Racks |