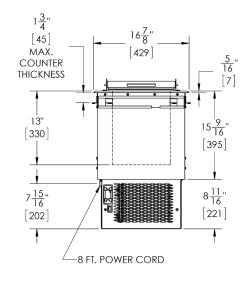

## **Perlick Features**

- Mounts into countertop required cut out dimenstion is 16" x 16"
- Fits in Perlick Ice Cream Center underbar module TS(D)24DC-A
- 20 gauge stainless steel top and removable hinged door lid
- 3 gallon capacity
- Includes 8' electrical cord
- Temperature range: 15 ° to + 10 ° F
- Factory set to the optimal ice cream serving temperature of 0 ° F

## DROP-IN ICE CREAM FREEZER

| MODEL NUMBERS                           |                                                    | 8000B                                                                                                                                                                                                                                                                                                                            |
|-----------------------------------------|----------------------------------------------------|----------------------------------------------------------------------------------------------------------------------------------------------------------------------------------------------------------------------------------------------------------------------------------------------------------------------------------|
| EXTERIOR CABINET<br>DIMENSIONS          | Height - in. (mm)                                  | 26-3/8 (670)                                                                                                                                                                                                                                                                                                                     |
|                                         | Width - in. (mm)                                   | 16-7/8 (429)                                                                                                                                                                                                                                                                                                                     |
|                                         | Depth - in. (mm)                                   | 16-7/8 (429)                                                                                                                                                                                                                                                                                                                     |
| INERNAL NET VOLUME - cubic ft. (liters) |                                                    | Well Dimensions: 13" [330] H x 10-1/4" [260] W x 10-1/4" [260] D                                                                                                                                                                                                                                                                 |
| SHIPPING WEIGHT LBS. (KG.)              |                                                    | 90 (41)                                                                                                                                                                                                                                                                                                                          |
| CABINET CONSTRUCTION (INTERIOR)         |                                                    | All models have stainless steel walls and base.                                                                                                                                                                                                                                                                                  |
| CABINET CONSTRUCTION (EXTERIOR)         |                                                    | 20 gauge stainless steel top and removable hinged door lid                                                                                                                                                                                                                                                                       |
| DOORS LID AND HARDWARE                  |                                                    | Removable hinged door lid                                                                                                                                                                                                                                                                                                        |
| PLUMBING                                |                                                    | No drain required.                                                                                                                                                                                                                                                                                                               |
| INSULATION                              |                                                    | 2 inch foamed-in-place, environmentally friendly Ecomate® polyurethane insulation. Methyl Formate C2H402 Blowing Agent                                                                                                                                                                                                           |
| VENTILATION                             |                                                    | For proper air flow allow a minimum of at least 2.5" on the left side, 2.5" on the right side, 4.5" on the rear side, and 6" between bottom of freezer and the the floor. In addition to those clearances above, a minimum 15" X 15" opening to fresh air source is require to allow for proper air circulation around the unit. |
| TEMPERATURE<br>SPECIFICATIONS           | Factory Setpoint - °F [°C]                         | 0 [-17.7]                                                                                                                                                                                                                                                                                                                        |
|                                         | Adjustable Setpoint Range - °F [°C]                | -15 to 10 [-26.1 to -12.2]                                                                                                                                                                                                                                                                                                       |
| ELECTRICAL<br>SPECIFICATIONS            | Supply                                             | 115 VAC/60 Hz/1 Ph                                                                                                                                                                                                                                                                                                               |
|                                         | Running Load Amps                                  | 1.0 Amps                                                                                                                                                                                                                                                                                                                         |
|                                         | Power Cord                                         | 8-foot length with NEMA 5-15 plug.                                                                                                                                                                                                                                                                                               |
|                                         | Thermostat                                         | NSF Listed electronic control.                                                                                                                                                                                                                                                                                                   |
| REFRIGERATION<br>SPECIFICATIONS         | Expansion Device                                   | Capillary Tube                                                                                                                                                                                                                                                                                                                   |
|                                         | Refrigerant                                        | R290                                                                                                                                                                                                                                                                                                                             |
|                                         | Refrigerant Charge (g)                             | 55g                                                                                                                                                                                                                                                                                                                              |
|                                         | Compressor H.P.                                    | 1/6 H.P.                                                                                                                                                                                                                                                                                                                         |
|                                         | Total Heat of Rejection<br>At 75°F ambient (BTU/h) | 205 BTU/hr                                                                                                                                                                                                                                                                                                                       |