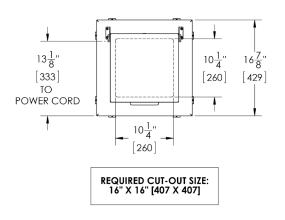

## **Perlick Features**

- Mounts into countertop required cut out dimenstion is 16" x 16"
- Fits in Perlick Ice Cream Center underbar module TS(D)24DC-A
- 20 gauge stainless steel top and removable hinged door lid
- 3 gallon capacity
- Includes 8' electrical cord
- Temperature range: 15 ° to + 10 ° F
- Factory set to the optimal ice cream serving temperature of 0 ° F

## DROP-IN ICE CREAM FREEZER

| MODEL NUMBERS                           |                                                    | 8000B                                                                                                                                                                                                                                                                                                                            |
|-----------------------------------------|----------------------------------------------------|----------------------------------------------------------------------------------------------------------------------------------------------------------------------------------------------------------------------------------------------------------------------------------------------------------------------------------|
| EXTERIOR CABINET<br>DIMENSIONS          | Height - in. (mm)                                  | 26-3/8 (670)                                                                                                                                                                                                                                                                                                                     |
|                                         | Width - in. (mm)                                   | 16-7/8 (429)                                                                                                                                                                                                                                                                                                                     |
|                                         | Depth - in. (mm)                                   | 16-7/8 (429)                                                                                                                                                                                                                                                                                                                     |
| INERNAL NET VOLUME - cubic ft. (liters) |                                                    | Well Dimensions: 13" [330] H x 10-1/4" [260] W x 10-1/4" [260] D                                                                                                                                                                                                                                                                 |
| SHIPPING WEIGHT LBS. (KG.)              |                                                    | 90 (41)                                                                                                                                                                                                                                                                                                                          |
| CABINET CONSTRUCTION (INTERIOR)         |                                                    | All models have stainless steel walls and base.                                                                                                                                                                                                                                                                                  |
| CABINET CONSTRUCTION (EXTERIOR)         |                                                    | 20 gauge stainless steel top and removable hinged door lid                                                                                                                                                                                                                                                                       |
| DOORS LID AND HARDWARE                  |                                                    | Removable hinged door lid                                                                                                                                                                                                                                                                                                        |
| PLUMBING                                |                                                    | No drain required.                                                                                                                                                                                                                                                                                                               |
| INSULATION                              |                                                    | 2 inch foamed-in-place, environmentally friendly Ecomate® polyurethane insulation. Methyl Formate C2H402 Blowing Agent                                                                                                                                                                                                           |
| VENTILATION                             |                                                    | For proper air flow allow a minimum of at least 2.5" on the left side, 2.5" on the right side, 4.5" on the rear side, and 6" between bottom of freezer and the the floor. In addition to those clearances above, a minimum 15" X 15" opening to fresh air source is require to allow for proper air circulation around the unit. |
| TEMPERATURE<br>SPECIFICATIONS           | Factory Setpoint - °F [°C]                         | 0 [-17.7]                                                                                                                                                                                                                                                                                                                        |
|                                         | Adjustable Setpoint Range - °F [°C]                | -15 to 10 [-26.1 to -12.2]                                                                                                                                                                                                                                                                                                       |
| ELECTRICAL<br>SPECIFICATIONS            | Supply                                             | 115 VAC/60 Hz/1 Ph                                                                                                                                                                                                                                                                                                               |
|                                         | Running Load Amps                                  | 1.0 Amps                                                                                                                                                                                                                                                                                                                         |
|                                         | Power Cord                                         | 8-foot length with NEMA 5-15 plug.                                                                                                                                                                                                                                                                                               |
|                                         | Thermostat                                         | NSF Listed electronic control.                                                                                                                                                                                                                                                                                                   |
| REFRIGERATION<br>SPECIFICATIONS         | Expansion Device                                   | Capillary Tube                                                                                                                                                                                                                                                                                                                   |
|                                         | Refrigerant                                        | R290                                                                                                                                                                                                                                                                                                                             |
|                                         | Refrigerant Charge (g)                             | 55g                                                                                                                                                                                                                                                                                                                              |
|                                         | Compressor H.P.                                    | 1/6 H.P.                                                                                                                                                                                                                                                                                                                         |
|                                         | Total Heat of Rejection<br>At 75°F ambient (BTU/h) | 205 BTU/hr                                                                                                                                                                                                                                                                                                                       |