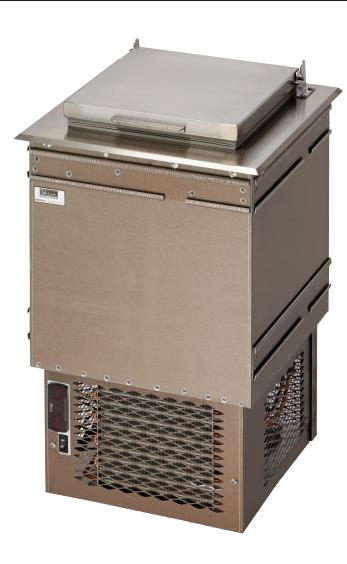

**DROP-IN ICE CREAM FREEZER** 

| JOB       |  |
|-----------|--|
| AREA      |  |
| ITEM NO.  |  |
| MODEL NO. |  |

eco friendly R290 Hydrocarbon Refrigerant

## **Perlick Features**

- Mounts into countertop required cut out dimenstion is 16" x 16"
- Fits in Perlick Ice Cream Center underbar module TS(D)24DC-A
- 20 gauge stainless steel top and removable hinged door lid
- 3 gallon capacity
- Includes 8' electrical cord
- Temperature range: 15 ° to + 10 ° F
- Factory set to the optimal ice cream serving temperature of 0 ° F

## DROP-IN ICE CREAM FREEZER

| MODEL NUMBERS                           |                                                    | 8000B                                                                                                                                                                                                                                                                                                                            |
|-----------------------------------------|----------------------------------------------------|----------------------------------------------------------------------------------------------------------------------------------------------------------------------------------------------------------------------------------------------------------------------------------------------------------------------------------|
| EXTERIOR CABINET<br>DIMENSIONS          | Height - in. (mm)                                  | 26-3/8 (670)                                                                                                                                                                                                                                                                                                                     |
|                                         | Width - in. (mm)                                   | 16-7/8 (429)                                                                                                                                                                                                                                                                                                                     |
|                                         | Depth - in. (mm)                                   | 16-7/8 (429)                                                                                                                                                                                                                                                                                                                     |
| INERNAL NET VOLUME - cubic ft. (liters) |                                                    | Well Dimensions: 13" [330] H x 10-1/4" [260] W x 10-1/4" [260] D                                                                                                                                                                                                                                                                 |
| SHIPPING WEIGHT LBS. (KG.)              |                                                    | 90 (41)                                                                                                                                                                                                                                                                                                                          |
| CABINET CONSTRUCTION (INTERIOR)         |                                                    | All models have stainless steel walls and base.                                                                                                                                                                                                                                                                                  |
| CABINET CONSTRUCTION (EXTERIOR)         |                                                    | 20 gauge stainless steel top and removable hinged door lid                                                                                                                                                                                                                                                                       |
| DOORS LID AND HARDWARE                  |                                                    | Removable hinged door lid                                                                                                                                                                                                                                                                                                        |
| PLUMBING                                |                                                    | No drain required.                                                                                                                                                                                                                                                                                                               |
| INSULATION                              |                                                    | 2 inch foamed-in-place, environmentally friendly Ecomate® polyurethane insulation. Methyl Formate C2H402 Blowing Agent                                                                                                                                                                                                           |
| VENTILATION                             |                                                    | For proper air flow allow a minimum of at least 2.5" on the left side, 2.5" on the right side, 4.5" on the rear side, and 6" between bottom of freezer and the the floor. In addition to those clearances above, a minimum 15" X 15" opening to fresh air source is require to allow for proper air circulation around the unit. |
| TEMPERATURE<br>SPECIFICATIONS           | Factory Setpoint - °F [°C]                         | 0 [-17.7]                                                                                                                                                                                                                                                                                                                        |
|                                         | Adjustable Setpoint Range - °F [°C]                | -15 to 10 [-26.1 to -12.2]                                                                                                                                                                                                                                                                                                       |
| ELECTRICAL<br>SPECIFICATIONS            | Supply                                             | 115 VAC/60 Hz/1 Ph                                                                                                                                                                                                                                                                                                               |
|                                         | Running Load Amps                                  | 1.0 Amps                                                                                                                                                                                                                                                                                                                         |
|                                         | Power Cord                                         | 8-foot length with NEMA 5-15 plug.                                                                                                                                                                                                                                                                                               |
|                                         | Thermostat                                         | NSF Listed electronic control.                                                                                                                                                                                                                                                                                                   |
| REFRIGERATION<br>SPECIFICATIONS         | Expansion Device                                   | Capillary Tube                                                                                                                                                                                                                                                                                                                   |
|                                         | Refrigerant                                        | R290                                                                                                                                                                                                                                                                                                                             |
|                                         | Refrigerant Charge (g)                             | 55g                                                                                                                                                                                                                                                                                                                              |
|                                         | Compressor H.P.                                    | 1/6 H.P.                                                                                                                                                                                                                                                                                                                         |
|                                         | Total Heat of Rejection<br>At 75°F ambient (BTU/h) | 205 BTU/hr                                                                                                                                                                                                                                                                                                                       |