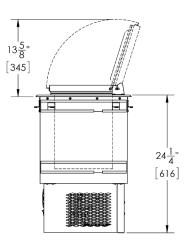

## DROP-IN ICE CREAM FREEZER

| MODEL NUMBERS                           |                                                    | 8000B                                                                                                                                                                                                                                                                                                                            |
|-----------------------------------------|----------------------------------------------------|----------------------------------------------------------------------------------------------------------------------------------------------------------------------------------------------------------------------------------------------------------------------------------------------------------------------------------|
| EXTERIOR CABINET<br>DIMENSIONS          | Height - in. (mm)                                  | 26-3/8 (670)                                                                                                                                                                                                                                                                                                                     |
|                                         | Width - in. (mm)                                   | 16-7/8 (429)                                                                                                                                                                                                                                                                                                                     |
|                                         | Depth - in. (mm)                                   | 16-7/8 (429)                                                                                                                                                                                                                                                                                                                     |
| INERNAL NET VOLUME - cubic ft. (liters) |                                                    | Well Dimensions: 13" [330] H x 10-1/4" [260] W x 10-1/4" [260] D                                                                                                                                                                                                                                                                 |
| SHIPPING WEIGHT LBS. (KG.)              |                                                    | 90 (41)                                                                                                                                                                                                                                                                                                                          |
| CABINET CONSTRUCTION (INTERIOR)         |                                                    | All models have stainless steel walls and base.                                                                                                                                                                                                                                                                                  |
| CABINET CONSTRUCTION (EXTERIOR)         |                                                    | 20 gauge stainless steel top and removable hinged door lid                                                                                                                                                                                                                                                                       |
| DOORS LID AND HARDWARE                  |                                                    | Removable hinged door lid                                                                                                                                                                                                                                                                                                        |
| PLUMBING                                |                                                    | No drain required.                                                                                                                                                                                                                                                                                                               |
| INSULATION                              |                                                    | 2 inch foamed-in-place, environmentally friendly Ecomate® polyurethane insulation. Methyl Formate C2H402 Blowing Agent                                                                                                                                                                                                           |
| VENTILATION                             |                                                    | For proper air flow allow a minimum of at least 2.5" on the left side, 2.5" on the right side, 4.5" on the rear side, and 6" between bottom of freezer and the the floor. In addition to those clearances above, a minimum 15" X 15" opening to fresh air source is require to allow for proper air circulation around the unit. |
| TEMPERATURE<br>SPECIFICATIONS           | Factory Setpoint - °F [°C]                         | 0 [-17.7]                                                                                                                                                                                                                                                                                                                        |
|                                         | Adjustable Setpoint Range - °F [°C]                | -15 to 10 [-26.1 to -12.2]                                                                                                                                                                                                                                                                                                       |
| ELECTRICAL<br>SPECIFICATIONS            | Supply                                             | 115 VAC/60 Hz/1 Ph                                                                                                                                                                                                                                                                                                               |
|                                         | Running Load Amps                                  | 1.0 Amps                                                                                                                                                                                                                                                                                                                         |
|                                         | Power Cord                                         | 8-foot length with NEMA 5-15 plug.                                                                                                                                                                                                                                                                                               |
|                                         | Thermostat                                         | NSF Listed electronic control.                                                                                                                                                                                                                                                                                                   |
| REFRIGERATION<br>SPECIFICATIONS         | Expansion Device                                   | Capillary Tube                                                                                                                                                                                                                                                                                                                   |
|                                         | Refrigerant                                        | R290                                                                                                                                                                                                                                                                                                                             |
|                                         | Refrigerant Charge (g)                             | 55g                                                                                                                                                                                                                                                                                                                              |
|                                         | Compressor H.P.                                    | 1/6 H.P.                                                                                                                                                                                                                                                                                                                         |
|                                         | Total Heat of Rejection<br>At 75°F ambient (BTU/h) | 205 BTU/hr                                                                                                                                                                                                                                                                                                                       |