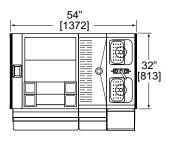

## PASS-THRU STATION - 54" X 32"

## Sizes and Specifications Pass-Thru Station – 54" x 32"

| Job       | <br> |
|-----------|------|
| Area      |      |
| Item No   |      |
| Model No. |      |

| MODEL NOS.           | PTS54L                                                                                                          | PTS54R                                       |  |
|----------------------|-----------------------------------------------------------------------------------------------------------------|----------------------------------------------|--|
| LENGTH INS. (mm)     | 54" (1372)                                                                                                      | 54" (1372)                                   |  |
| SHIP WT lbs. (kg)    | 575 (261)                                                                                                       | 575 (261)                                    |  |
| GENERAL              | All exterior parts made from stainless steel. Bottom pans, where applicable made from                           |                                              |  |
|                      | galvanized steel                                                                                                |                                              |  |
| LEGS                 | 15/8" tubular, stainless steel with 1" adjustable thermoplastic foot.                                           |                                              |  |
| FILLER SECTION       | <b>Model No.</b> PT4CO: <b>Dimensions</b> - 41/4" x 32". <b>Chase</b> - 23/4" x 6" x 4"                         |                                              |  |
| ICE CHEST            | Model No. PT24IC8: Dimensions - 24" x 32": Ice Capacity - 95 lbs., Drain Connection - ½" NPS.                   |                                              |  |
|                      | Bottle Wells - 4 Bottle Wells with 4 piece cover. Cold Plate - 8 circuit cast aluminum plate                    |                                              |  |
|                      | concealed under ice chest liner. 5/16" O.D. stainless steel tubing with swaged end to accept standard           |                                              |  |
|                      | ½" I.D. beverage tubing.                                                                                        |                                              |  |
| DRAINBOARD           | Model No. PT12: Dimensions - 12" x 32" embossed stainless steel: Drain Connection - 1½" NPS Male.               |                                              |  |
| SINK                 | Model No. PT12S2: Dimensions - 12" x 32": Bowl Size - 105%" x 95%" x 6" deep. Undercoated to                    |                                              |  |
|                      | absorb sound. <b>Drain Connection</b> - 1½" NPS male. <b>Faucet</b> - Deck mounted, NSF listed, commercial      |                                              |  |
|                      | grade hot/cold, chrome plated, goose neck spout. Supply Connection - ½" IPS shanks and nuts.                    |                                              |  |
|                      | Wet Waste Box: 2 perforated plastic 1/4" size pans.                                                             |                                              |  |
| OVERSHELVES          | Fixed Shelf Dimensions - 521/4" x 18": Glass Racks - (2) Removable. Drain Connection - 3/8" tailpiece           |                                              |  |
|                      | for flexible hose. <b>Adjustable Shelf Dimensions</b> : 521/4" x 15". Includes (2) shelves. (4) removable glass |                                              |  |
|                      | racks and stainless steel posts. Self draining - 3/8" tailpiece                                                 | e.                                           |  |
| END PANELS           | <b>Dimensions</b> - 32" x 7/8" x 45" high: <b>Finish</b> : Stainless steel. Includes stainless steel floor      |                                              |  |
|                      | mounting brackets.                                                                                              |                                              |  |
| INCLUDED ACCESSORIES | S 28" Bottle Rail and 28" Hang-On Bottle Rail (spanning Ice Chest and Filler Section). 12" Blend                |                                              |  |
|                      | Shelf mounted to Dual Sink. 12" Bottle Rail and 12"                                                             | Hang-On Bottle rail (mounted to Drainboard). |  |
| OPTIONAL ACCESSORIES | Ice Chest Condiment Cup Rack, Towel Ring, and Sink Drain Assembly.                                              |                                              |  |