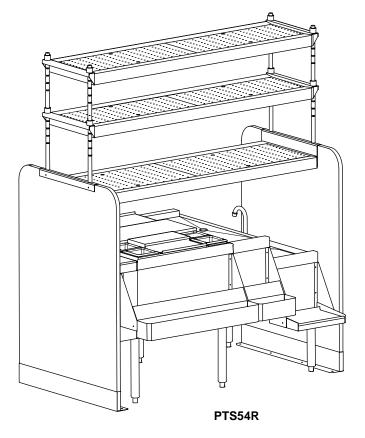

## PASS-THRU STATION - 54" X 32"

## **Perlick Features**

- Dual rinse sinks with commercial grade water faucet easily accommodates wet waste.
- Pass-Thru ice bin with 8 circuit cold plate.
- Embossed stainless steel drainboard.
- Filler section with access cutout and chase provides opening for beverage lines.
- Stainless steel end panels with floor mounting brackets.
- One fixed and two adjustable overshelves provide abundant and flexible glass storage.
- Stainless steel legs install without tools and have "rust free" thermoplastic feet.

## MODEL NOS.

☐ PTS54L

☐ PTS54R