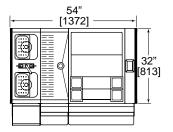

## PASS-THRU STATION - 54" X 32"

## Sizes and Specifications Pass-Thru Station – 54" x 32"

| Job       | <br> |
|-----------|------|
| Area      |      |
| Item No   |      |
| Model No. |      |

| MODEL NOS.           | PTS54L                                                                                                          | PTS54R                                       |  |
|----------------------|-----------------------------------------------------------------------------------------------------------------|----------------------------------------------|--|
| LENGTH INS. (mm)     | 54" (1372)                                                                                                      | 54" (1372)                                   |  |
| SHIP WT lbs. (kg)    | 575 (261)                                                                                                       | 575 (261)                                    |  |
| GENERAL              | All exterior parts made from stainless steel. Bottom pans, where applicable made from                           |                                              |  |
|                      | galvanized steel                                                                                                |                                              |  |
| LEGS                 | 15/8" tubular, stainless steel with 1" adjustable thermoplastic foot.                                           |                                              |  |
| FILLER SECTION       | <b>Model No.</b> PT4CO: <b>Dimensions</b> - 41/4" x 32". <b>Chase</b> - 23/4" x 6" x 4"                         |                                              |  |
| ICE CHEST            | Model No. PT24IC8: Dimensions - 24" x 32": Ice Capacity - 95 lbs., Drain Connection - ½" NPS.                   |                                              |  |
|                      | Bottle Wells - 4 Bottle Wells with 4 piece cover. Cold Plate - 8 circuit cast aluminum plate                    |                                              |  |
|                      | concealed under ice chest liner. 5/16" O.D. stainless steel tubing with swaged end to accept standard           |                                              |  |
|                      | ½" I.D. beverage tubing.                                                                                        |                                              |  |
| DRAINBOARD           | Model No. PT12: Dimensions - 12" x 32" embossed stainless steel: Drain Connection - 1½" NPS Male.               |                                              |  |
| SINK                 | Model No. PT12S2: Dimensions - 12" x 32": Bowl Size - 105%" x 95%" x 6" deep. Undercoated to                    |                                              |  |
|                      | absorb sound. <b>Drain Connection</b> - 1½" NPS male. <b>Faucet</b> - Deck mounted, NSF listed, commercial      |                                              |  |
|                      | grade hot/cold, chrome plated, goose neck spout. Supply Connection - ½" IPS shanks and nuts.                    |                                              |  |
|                      | Wet Waste Box: 2 perforated plastic 1/4" size pans.                                                             |                                              |  |
| OVERSHELVES          | Fixed Shelf Dimensions - 521/4" x 18": Glass Racks - (2) Removable. Drain Connection - 3/8" tailpiece           |                                              |  |
|                      | for flexible hose. <b>Adjustable Shelf Dimensions</b> : 521/4" x 15". Includes (2) shelves. (4) removable glass |                                              |  |
|                      | racks and stainless steel posts. Self draining - 3/8" tailpiece                                                 | e.                                           |  |
| END PANELS           | <b>Dimensions</b> - 32" x 7/8" x 45" high: <b>Finish</b> : Stainless steel. Includes stainless steel floor      |                                              |  |
|                      | mounting brackets.                                                                                              |                                              |  |
| INCLUDED ACCESSORIES | S 28" Bottle Rail and 28" Hang-On Bottle Rail (spanning Ice Chest and Filler Section). 12" Blend                |                                              |  |
|                      | Shelf mounted to Dual Sink. 12" Bottle Rail and 12"                                                             | Hang-On Bottle rail (mounted to Drainboard). |  |
| OPTIONAL ACCESSORIES | Ice Chest Condiment Cup Rack, Towel Ring, and Sink Drain Assembly.                                              |                                              |  |