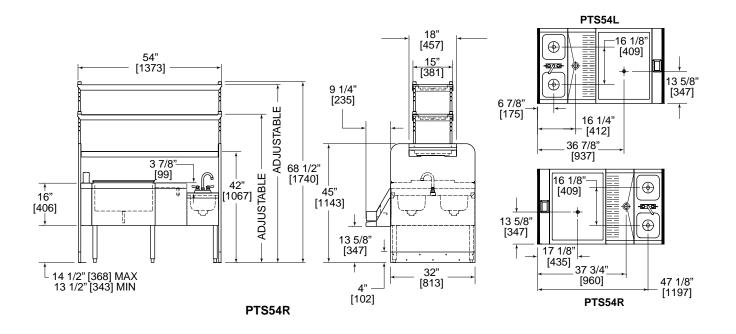

## PASS-THRU STATION - 54" X 32"

## Sizes and Specifications Pass-Thru Station – 54" x 32"

| Job       | <br> |
|-----------|------|
| Area      |      |
| Item No   |      |
| Model No. |      |

| MODEL NOS.           | PTS54L                                                                                                          | PTS54R                                       |  |
|----------------------|-----------------------------------------------------------------------------------------------------------------|----------------------------------------------|--|
| LENGTH INS. (mm)     | 54" (1372)                                                                                                      | 54" (1372)                                   |  |
| SHIP WT lbs. (kg)    | 575 (261)                                                                                                       | 575 (261)                                    |  |
| GENERAL              | All exterior parts made from stainless steel. Bottom pans, where applicable made from                           |                                              |  |
|                      | galvanized steel                                                                                                |                                              |  |
| LEGS                 | 15/8" tubular, stainless steel with 1" adjustable thermoplastic foot.                                           |                                              |  |
| FILLER SECTION       | <b>Model No.</b> PT4CO: <b>Dimensions</b> - 41/4" x 32". <b>Chase</b> - 23/4" x 6" x 4"                         |                                              |  |
| ICE CHEST            | Model No. PT24IC8: Dimensions - 24" x 32": Ice Capacity - 95 lbs., Drain Connection - ½" NPS.                   |                                              |  |
|                      | Bottle Wells - 4 Bottle Wells with 4 piece cover. Cold Plate - 8 circuit cast aluminum plate                    |                                              |  |
|                      | concealed under ice chest liner. 5/16" O.D. stainless steel tubing with swaged end to accept standard           |                                              |  |
|                      | ½" I.D. beverage tubing.                                                                                        |                                              |  |
| DRAINBOARD           | Model No. PT12: Dimensions - 12" x 32" embossed stainless steel: Drain Connection - 1½" NPS Male.               |                                              |  |
| SINK                 | Model No. PT12S2: Dimensions - 12" x 32": Bowl Size - 105%" x 95%" x 6" deep. Undercoated to                    |                                              |  |
|                      | absorb sound. <b>Drain Connection</b> - 1½" NPS male. <b>Faucet</b> - Deck mounted, NSF listed, commercial      |                                              |  |
|                      | grade hot/cold, chrome plated, goose neck spout. Supply Connection - ½" IPS shanks and nuts.                    |                                              |  |
|                      | Wet Waste Box: 2 perforated plastic 1/4" size pans.                                                             |                                              |  |
| OVERSHELVES          | Fixed Shelf Dimensions - 521/4" x 18": Glass Racks - (2) Removable. Drain Connection - 3/8" tailpiece           |                                              |  |
|                      | for flexible hose. <b>Adjustable Shelf Dimensions</b> : 521/4" x 15". Includes (2) shelves. (4) removable glass |                                              |  |
|                      | racks and stainless steel posts. Self draining - 3/8" tailpiece                                                 | e.                                           |  |
| END PANELS           | <b>Dimensions</b> - 32" x 7/8" x 45" high: <b>Finish</b> : Stainless steel. Includes stainless steel floor      |                                              |  |
|                      | mounting brackets.                                                                                              |                                              |  |
| INCLUDED ACCESSORIES | S 28" Bottle Rail and 28" Hang-On Bottle Rail (spanning Ice Chest and Filler Section). 12" Blend                |                                              |  |
|                      | Shelf mounted to Dual Sink. 12" Bottle Rail and 12"                                                             | Hang-On Bottle rail (mounted to Drainboard). |  |
| OPTIONAL ACCESSORIES | Ice Chest Condiment Cup Rack, Towel Ring, and Sink Drain Assembly.                                              |                                              |  |