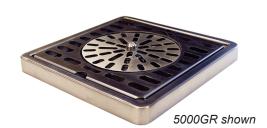

| MODEL NOS.                           | 5000GR                                                                                                     | C18000GR                             | 67971GR                                                                         | DRR6                                        |  |
|--------------------------------------|------------------------------------------------------------------------------------------------------------|--------------------------------------|---------------------------------------------------------------------------------|---------------------------------------------|--|
| Description                          | Top Mount Straight<br>Edge Drainer                                                                         | Top Mount Bevel<br>Edge Drainer      | Recessed Drainer                                                                | Undercounter Mount                          |  |
| Overall Length (mm)                  | 7-7/16" (189)                                                                                              | 7-3/4" (197)                         | 7-5/8" (184)                                                                    | 6" (152)                                    |  |
| Drip Pan Length (mm)                 | 6-9/16" (167)                                                                                              | 6-1/2" (165)                         | 6-1/2" (165)                                                                    | N/A                                         |  |
| Overall Width (mm)                   | 7-7/16" (189)                                                                                              | 7-3/4" (197)                         | 7-5/8" (184)                                                                    | 5" (127)                                    |  |
| Drip Pan Width (mm)                  | 6-9/16" (167)                                                                                              | 6-1/2" (165)                         | 6-1/2" (165)                                                                    | N/A                                         |  |
| Material, Drip Pan and<br>Glass Rack | Stainless Steel                                                                                            |                                      |                                                                                 | Stainless Steel Drip Pan<br>(No Glass Rack) |  |
| Material, Glass Rinser               | 4-3/8" Diameter Heavy Gauge Stainless Steel Glass Rack, NSF Listed Stainless Steel Rinser                  |                                      |                                                                                 |                                             |  |
| Plumbing, Drip Pan                   | 1/2" I.D. Brass Drain Tube with 1/2" NPSM Thread and Machined End to accept 1/2" I.D. flexible drain tube. |                                      |                                                                                 |                                             |  |
| Plumbing, Glass Rinser               | 1/2" NPSM Thread with included John Guest Connector for 3/8" I.D. flexible water line.                     |                                      |                                                                                 |                                             |  |
| Mounting Hole(s)                     | 7/8" Diameter Holes<br>(see drawing)                                                                       | 7/8" Diameter Holes<br>(see drawing) | 6-3/4" x 6-3/4" (172 x<br>172) Cut-out (Includes<br>Drain Pull-Down<br>Bracket) | Integrated Mounting<br>Bracket              |  |