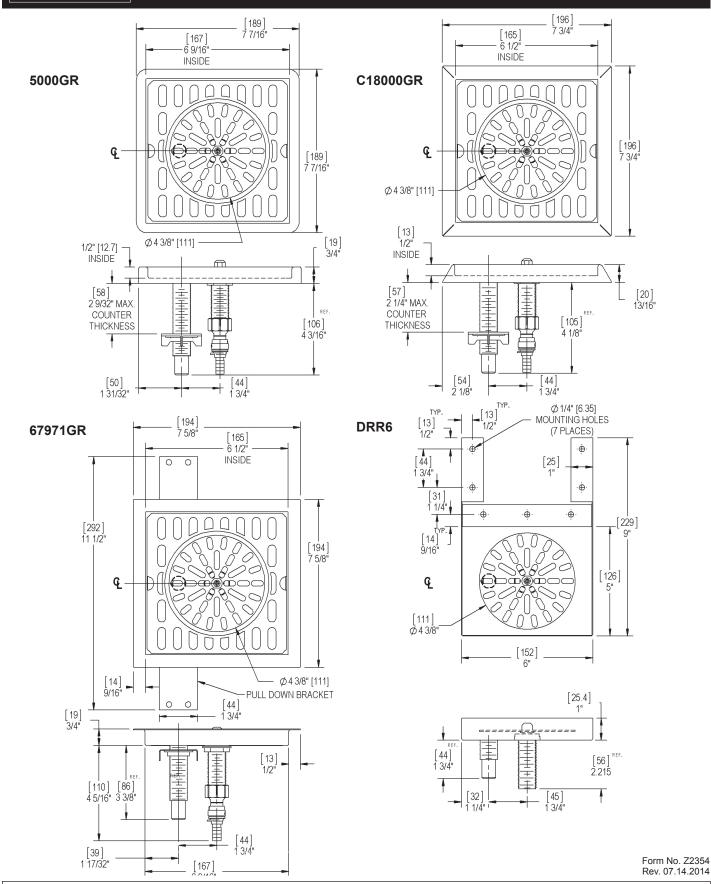

| MODEL NOS.                           | 5000GR                                                                                                     | C18000GR                             | 67971GR                                                                         | DRR6                                        |  |
|--------------------------------------|------------------------------------------------------------------------------------------------------------|--------------------------------------|---------------------------------------------------------------------------------|---------------------------------------------|--|
| Description                          | Top Mount Straight<br>Edge Drainer                                                                         | Top Mount Bevel<br>Edge Drainer      | Recessed Drainer                                                                | Undercounter Mount                          |  |
| Overall Length (mm)                  | 7-7/16" (189)                                                                                              | 7-3/4" (197)                         | 7-5/8" (184)                                                                    | 6" (152)                                    |  |
| Drip Pan Length (mm)                 | 6-9/16" (167)                                                                                              | 6-1/2" (165)                         | 6-1/2" (165)                                                                    | N/A                                         |  |
| Overall Width (mm)                   | 7-7/16" (189)                                                                                              | 7-3/4" (197)                         | 7-5/8" (184)                                                                    | 5" (127)                                    |  |
| Drip Pan Width (mm)                  | 6-9/16" (167)                                                                                              | 6-1/2" (165)                         | 6-1/2" (165)                                                                    | N/A                                         |  |
| Material, Drip Pan and<br>Glass Rack | Stainless Steel                                                                                            |                                      |                                                                                 | Stainless Steel Drip Pan<br>(No Glass Rack) |  |
| Material, Glass Rinser               | 4-3/8" Diameter Heavy Gauge Stainless Steel Glass Rack, NSF Listed Stainless Steel Rinser                  |                                      |                                                                                 |                                             |  |
| Plumbing, Drip Pan                   | 1/2" I.D. Brass Drain Tube with 1/2" NPSM Thread and Machined End to accept 1/2" I.D. flexible drain tube. |                                      |                                                                                 |                                             |  |
| Plumbing, Glass Rinser               | 1/2" NPSM Thread with included John Guest Connector for 3/8" I.D. flexible water line.                     |                                      |                                                                                 |                                             |  |
| Mounting Hole(s)                     | 7/8" Diameter Holes<br>(see drawing)                                                                       | 7/8" Diameter Holes<br>(see drawing) | 6-3/4" x 6-3/4" (172 x<br>172) Cut-out (Includes<br>Drain Pull-Down<br>Bracket) | Integrated Mounting<br>Bracket              |  |