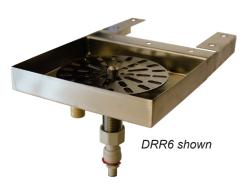

| MODEL NOS.                           | 5000GR                                                                                                     | C18000GR                             | 67971GR                                                                         | DRR6                                        |  |
|--------------------------------------|------------------------------------------------------------------------------------------------------------|--------------------------------------|---------------------------------------------------------------------------------|---------------------------------------------|--|
| Description                          | Top Mount Straight<br>Edge Drainer                                                                         | Top Mount Bevel<br>Edge Drainer      | Recessed Drainer                                                                | Undercounter Mount                          |  |
| Overall Length (mm)                  | 7-7/16" (189)                                                                                              | 7-3/4" (197)                         | 7-5/8" (184)                                                                    | 6" (152)                                    |  |
| Drip Pan Length (mm)                 | 6-9/16" (167)                                                                                              | 6-1/2" (165)                         | 6-1/2" (165)                                                                    | N/A                                         |  |
| Overall Width (mm)                   | 7-7/16" (189)                                                                                              | 7-3/4" (197)                         | 7-5/8" (184)                                                                    | 5" (127)                                    |  |
| Drip Pan Width (mm)                  | 6-9/16" (167)                                                                                              | 6-1/2" (165)                         | 6-1/2" (165)                                                                    | N/A                                         |  |
| Material, Drip Pan and<br>Glass Rack | Stainless Steel                                                                                            |                                      |                                                                                 | Stainless Steel Drip Pan<br>(No Glass Rack) |  |
| Material, Glass Rinser               | 4-3/8" Diameter Heavy Gauge Stainless Steel Glass Rack, NSF Listed Stainless Steel Rinser                  |                                      |                                                                                 |                                             |  |
| Plumbing, Drip Pan                   | 1/2" I.D. Brass Drain Tube with 1/2" NPSM Thread and Machined End to accept 1/2" I.D. flexible drain tube. |                                      |                                                                                 |                                             |  |
| Plumbing, Glass Rinser               | 1/2" NPSM Thread with included John Guest Connector for 3/8" I.D. flexible water line.                     |                                      |                                                                                 |                                             |  |
| Mounting Hole(s)                     | 7/8" Diameter Holes<br>(see drawing)                                                                       | 7/8" Diameter Holes<br>(see drawing) | 6-3/4" x 6-3/4" (172 x<br>172) Cut-out (Includes<br>Drain Pull-Down<br>Bracket) | Integrated Mounting<br>Bracket              |  |