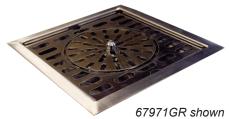

| MODEL NOS.                           | 5000GR                                                                                                     | C18000GR                             | 67971GR                                                                         | DRR6                                        |  |
|--------------------------------------|------------------------------------------------------------------------------------------------------------|--------------------------------------|---------------------------------------------------------------------------------|---------------------------------------------|--|
| Description                          | Top Mount Straight<br>Edge Drainer                                                                         | Top Mount Bevel<br>Edge Drainer      | Recessed Drainer                                                                | Undercounter Mount                          |  |
| Overall Length (mm)                  | 7-7/16" (189)                                                                                              | 7-3/4" (197)                         | 7-5/8" (184)                                                                    | 6" (152)                                    |  |
| Drip Pan Length (mm)                 | 6-9/16" (167)                                                                                              | 6-1/2" (165)                         | 6-1/2" (165)                                                                    | N/A                                         |  |
| Overall Width (mm)                   | 7-7/16" (189)                                                                                              | 7-3/4" (197)                         | 7-5/8" (184)                                                                    | 5" (127)                                    |  |
| Drip Pan Width (mm)                  | 6-9/16" (167)                                                                                              | 6-1/2" (165)                         | 6-1/2" (165)                                                                    | N/A                                         |  |
| Material, Drip Pan and<br>Glass Rack | Stainless Steel                                                                                            |                                      |                                                                                 | Stainless Steel Drip Pan<br>(No Glass Rack) |  |
| Material, Glass Rinser               | 4-3/8" Diameter Heavy Gauge Stainless Steel Glass Rack, NSF Listed Stainless Steel Rinser                  |                                      |                                                                                 |                                             |  |
| Plumbing, Drip Pan                   | 1/2" I.D. Brass Drain Tube with 1/2" NPSM Thread and Machined End to accept 1/2" I.D. flexible drain tube. |                                      |                                                                                 |                                             |  |
| Plumbing, Glass Rinser               | 1/2" NPSM Thread with included John Guest Connector for 3/8" I.D. flexible water line.                     |                                      |                                                                                 |                                             |  |
| Mounting Hole(s)                     | 7/8" Diameter Holes<br>(see drawing)                                                                       | 7/8" Diameter Holes<br>(see drawing) | 6-3/4" x 6-3/4" (172 x<br>172) Cut-out (Includes<br>Drain Pull-Down<br>Bracket) | Integrated Mounting<br>Bracket              |  |