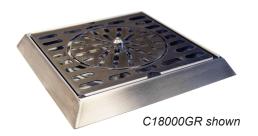

| MODEL NOS.                           | 5000GR                                                                                                     | C18000GR                             | 67971GR                                                                         | DRR6                                        |  |
|--------------------------------------|------------------------------------------------------------------------------------------------------------|--------------------------------------|---------------------------------------------------------------------------------|---------------------------------------------|--|
| Description                          | Top Mount Straight<br>Edge Drainer                                                                         | Top Mount Bevel<br>Edge Drainer      | Recessed Drainer                                                                | Undercounter Mount                          |  |
| Overall Length (mm)                  | 7-7/16" (189)                                                                                              | 7-3/4" (197)                         | 7-5/8" (184)                                                                    | 6" (152)                                    |  |
| Drip Pan Length (mm)                 | 6-9/16" (167)                                                                                              | 6-1/2" (165)                         | 6-1/2" (165)                                                                    | N/A                                         |  |
| Overall Width (mm)                   | 7-7/16" (189)                                                                                              | 7-3/4" (197)                         | 7-5/8" (184)                                                                    | 5" (127)                                    |  |
| Drip Pan Width (mm)                  | 6-9/16" (167)                                                                                              | 6-1/2" (165)                         | 6-1/2" (165)                                                                    | N/A                                         |  |
| Material, Drip Pan and<br>Glass Rack | Stainless Steel                                                                                            |                                      |                                                                                 | Stainless Steel Drip Pan<br>(No Glass Rack) |  |
| Material, Glass Rinser               | 4-3/8" Diameter Heavy Gauge Stainless Steel Glass Rack, NSF Listed Stainless Steel Rinser                  |                                      |                                                                                 |                                             |  |
| Plumbing, Drip Pan                   | 1/2" I.D. Brass Drain Tube with 1/2" NPSM Thread and Machined End to accept 1/2" I.D. flexible drain tube. |                                      |                                                                                 |                                             |  |
| Plumbing, Glass Rinser               | 1/2" NPSM Thread with included John Guest Connector for 3/8" I.D. flexible water line.                     |                                      |                                                                                 |                                             |  |
| Mounting Hole(s)                     | 7/8" Diameter Holes<br>(see drawing)                                                                       | 7/8" Diameter Holes<br>(see drawing) | 6-3/4" x 6-3/4" (172 x<br>172) Cut-out (Includes<br>Drain Pull-Down<br>Bracket) | Integrated Mounting<br>Bracket              |  |