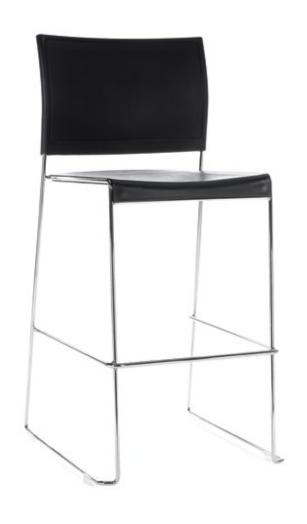

tables. chairs. dance floor.

PremierComfort® Sled Stacking Stools are available in our PC400 Series, which stack perfectly and incredibly compact. They are offered in different combinations of black poly or black mesh back options. The attractive mesh design boasts stylish, durable comfort. All PC400 Series Stool seats wrap down for extra seated support onto a sturdy, polished steel frame. Protective, translucent feet help shield floors, as well as the stool itself during stacking and storing. Our PC400 Stool Transport Cart stores up to 20 stools high!

Black Poly Back / Black Poly Seat Weight - 19.8 lbs

Black Mesh Back / Black Poly Seat Weight - 18.5 lbs

STACKS UP TO 20 STOOLS HIGH

Dimension of stack on dolly: 20 stools/stack; 49.25" X 22.25"/stack

PC400 STOOL TRANSPORT CART I 18.7 lbs