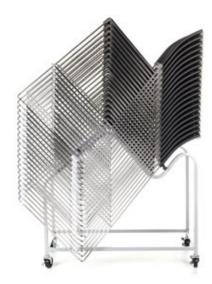

tables. chairs. dance floor.

PremierComfort® Sled Stacking Stools are available in our PC400 Series, which stack perfectly and incredibly compact. They are offered in different combinations of black poly or black mesh back options. The attractive mesh design boasts stylish, durable comfort. All PC400 Series Stool seats wrap down for extra seated support onto a sturdy, polished steel frame. Protective, translucent feet help shield floors, as well as the stool itself during stacking and storing. Our PC400 Stool Transport Cart stores up to 20 stools high!

Black Poly Back / Black Poly Seat Weight - 19.8 lbs

Black Mesh Back / Black Poly Seat Weight - 18.5 lbs

STACKS UP TO 20 STOOLS HIGH

Dimension of stack on dolly: 20 stools/stack; 49.25" X 22.25"/stack

PC400 STOOL TRANSPORT CART I 18.7 lbs

Transports PC400 & PC401 Stools

PremierComfort® Sled Stacking Stools