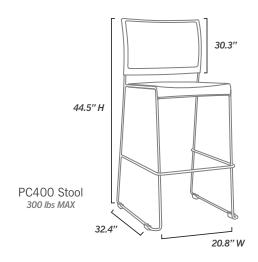

Black Poly Back / Black Poly Seat Weight - 19.8 lbs

Black Mesh Back / Black Poly Seat Weight - 18.5 lbs

STACKS UP TO 20 STOOLS HIGH

Dimension of stack on dolly: 20 stools/stack; 49.25" X 22.25"/stack

PC400 STOOL TRANSPORT CART I 18.7 lbs