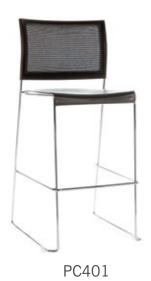

tables. chairs. dance floor.



PremierComfort® Sled Stacking Stools are available in our PC400 Series, which stack perfectly and incredibly compact. They are offered in different combinations of black poly or black mesh back options. The attractive mesh design boasts stylish, durable comfort. All PC400 Series Stool seats wrap down for extra seated support onto a sturdy, polished steel frame. Protective, translucent feet help shield floors, as well as the stool itself during stacking and storing. Our PC400 Stool Transport Cart stores up to 20 stools high!





Black Poly Back / Black Poly Seat Weight - 19.8 lbs



Black Mesh Back / Black Poly Seat Weight - 18.5 lbs



STACKS UP TO 20 STOOLS HIGH

Dimension of stack on dolly: 20 stools/stack; 49.25" X 22.25"/stack



PC400 STOOL TRANSPORT CART I 18.7 lbs

Transports PC400 & PC401 Stools

PremierComfort® Sled Stacking Stools