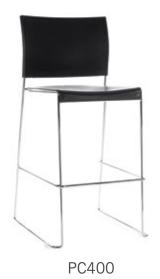

tables. chairs. dance floor.

PremierComfort® Sled Stacking Stools are available in our PC400 Series, which stack perfectly and incredibly compact. They are offered in different combinations of black poly or black mesh back options. The attractive mesh design boasts stylish, durable comfort. All PC400 Series Stool seats wrap down for extra seated support onto a sturdy, polished steel frame. Protective, translucent feet help shield floors, as well as the stool itself during stacking and storing. Our PC400 Stool Transport Cart stores up to 20 stools high!

Transports PC400 & PC401 Stools

PremierComfort® Sled Stacking Stools