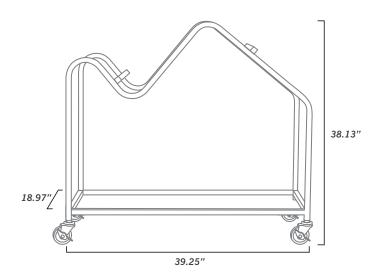

Black Poly Back / Black Poly Seat Weight - 19.8 lbs

Black Mesh Back / Black Poly Seat Weight - 18.5 lbs

STACKS UP TO 20 STOOLS HIGH

Dimension of stack on dolly: 20 stools/stack; 49.25" X 22.25"/stack

PC400 STOOL TRANSPORT CART I 18.7 lbs

Transports PC400 & PC401 Stools

PremierComfort® Sled Stacking Stools