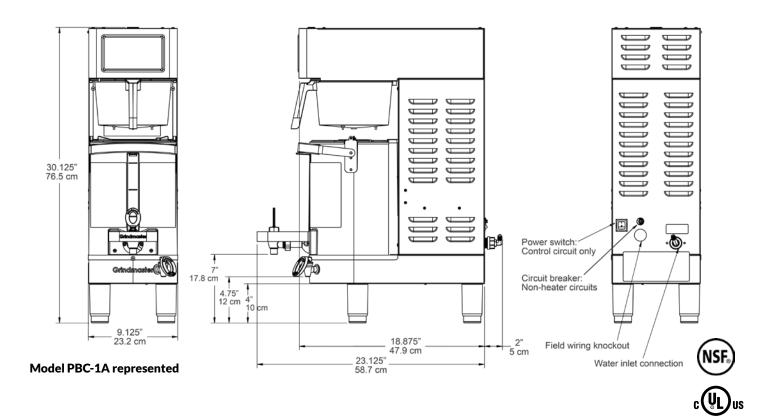

## SHUTTLE® BREWERS

| MODEL                    | DESCRIPTION                                               | BREW<br>VOLUMES                        | ELECTRICAL                     | PRODUCT<br>DIMENSIONS<br>(H X W X D)                | SHIPPING<br>DIMENSIONS<br>(H X W X D)               | SHIP<br>WEIGHT       |
|--------------------------|-----------------------------------------------------------|----------------------------------------|--------------------------------|-----------------------------------------------------|-----------------------------------------------------|----------------------|
| <b>PBC-1A</b> (1004-001) | Single digital controlled brewer with virtual sight glass | 0.5, 1.0, 1.5 gal<br>(1.9, 3.8, 5.7 L) | 240V<br>7.0 kW<br>60Hz<br>1 Ph | 30.13" x 9.13" x 18.88"<br>(77 cm x 23 cm x 50 cm)  | 30.88" x 14.13" x 25.75"<br>(78 cm x 36 cm x 65 cm) | 50 lbs.<br>(22.7 kg) |
| <b>PBC-2A</b> (1004-003) | Twin digital controlled brewer with virtual sight glass   | 0.5, 1.0, 1.5 gal<br>(1.9, 3.8, 5.7 L) | 240V<br>7.0 kW<br>60Hz<br>1 Ph | 30.13" x 18.13" x 18.88"<br>(77 cm x 46 cm x 50 cm) | 30.88" x 23.13" x 25.75"<br>(78 cm x 59 cm x 65 cm) | 80 lbs.<br>(36.3 kg) |

**Plumbing:** 0.25" (0.64 cm) flare water line at 30-80 psi required.