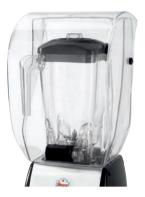

ON/OFF/PULSE keypad VARIABLE SPEED and TIMER dials.

Optional sound-reduction enclosure

Stainless steel gears

Stackable containers

Orione Q VV Timer ON/OFF/PULSE keypad VARIABLE SPEED and TIMER dials

Easy breakdown for cleaning