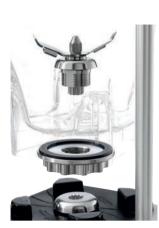

## Technical:

- The rugged 1 Hp motors are fan cooled.
- Their sealed ball bearing system and the direct gear transmission give a guite and long lasting operation.
- The Tritan containers are virtually unbreakable.
- A feed opening on the lid allows for adding products while the blender is working.
- Easy-grab handle for faster and safer container handling.
- Durable one-piece blade design for creamier and smoother drinks.
- Sanitary:
- The Tritan container is BPA free and dishwasher safe. The blenders are built with highly hygienic materials.
- Easy to disassemble and clean.

ON/OFF/PULSE keypad VARIABLE SPEED and TIMER dials.

Optional sound-reduction enclosure

Stainless steel gears

Stackable containers

Orione Q VV Timer ON/OFF/PULSE keypad VARIABLE SPEED and TIMER dials

Easy breakdown for cleaning