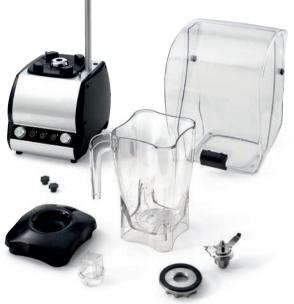

## Technical:

- The rugged 1 Hp motors are fan cooled.
- Their sealed ball bearing system and the direct gear transmission give a guite and long lasting operation.
- The Tritan containers are virtually unbreakable.
- A feed opening on the lid allows for adding products while the blender is working.
- Easy-grab handle for faster and safer container handling.
- Durable one-piece blade design for creamier and smoother drinks.
- Sanitary:
- The Tritan container is BPA free and dishwasher safe. The blenders are built with highly hygienic materials.
- Easy to disassemble and clean.

Specifications

Construction:

Motor: Electrical: Plug & Cord: Controls: Orione Q VV Timer:

Base is made from aluminum, the container is made from Tritan and the blades are stainless steel. 750 W, direct transmission. 120V AC, 60Hz, 6.33 Amp. (220V, 50Hz available on request). Detachable, flexible, 3 wire SJT AWG 16, 6' long.