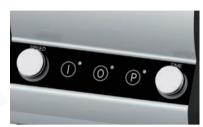

ON/OFF/PULSE keypad VARIABLE SPEED and TIMER dials.

Optional sound-reduction enclosure

Stainless steel gears

Stackable containers

Orione Q VV Timer ON/OFF/PULSE keypad VARIABLE SPEED and TIMER dials

Easy breakdown for cleaning