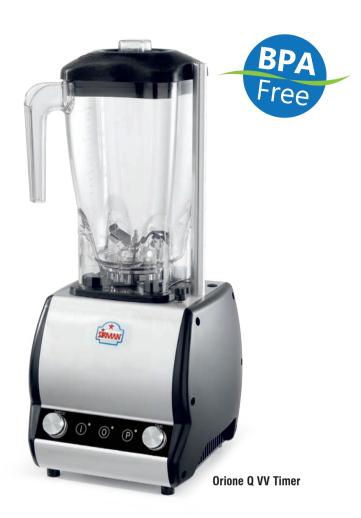

- Robust powerful range of bar blenders with hardened steel blades making them ideal for a wide variety of uses including mixing, pureeing and liquefying
- Air-cooled 1 Hp motors
- Highly resistant Tritan jugs
- Tempered stainless steel blades
- Fully removable jug for easy cleaning
- Rubber cap on lid for opening whilst in operation to add extra ingredients
  Orione Q VV Timer features a variable speed control and a timer

Specifications

Construction:

Motor: Electrical: Plug & Cord: Controls: Orione Q VV Timer:

Base is made from aluminum, the container is made from Tritan and the blades are stainless steel. 750 W, direct transmission. 120V AC, 60Hz, 6.33 Amp. (220V, 50Hz available on request). Detachable, flexible, 3 wire SJT AWG 16, 6' long.

ON/OFF/PULSE keypad VARIABLE SPEED and TIMER dials.

Optional sound-reduction enclosure

Stainless steel gears

Stackable containers

Orione Q VV Timer ON/OFF/PULSE keypad VARIABLE SPEED and TIMER dials

Easy breakdown for cleaning