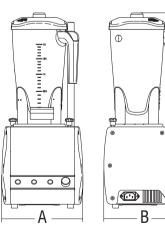

С

|                   | Power   | Power source          | Speed           | Jug capacity | A                   | В                    | C                    | Net weight | Shipping                                                            | Gross weight |
|-------------------|---------|-----------------------|-----------------|--------------|---------------------|----------------------|----------------------|------------|---------------------------------------------------------------------|--------------|
|                   | watt/hp |                       | r.p.m.          | 0Z.          | inch.               | inch.                | inch.                | lbs.       | inch.                                                               | lbs.         |
| Orione Q VV Timer | 750/1   | 120V AC, 60Hz, 6.33 A | 14.000 / 24.000 | 68           | 8 <sup>3/16</sup> " | 8 <sup>17/64</sup> " | 19 <sup>3/32</sup> " | 11         | 12 <sup>1/64</sup> " x 12 <sup>1/64</sup> " x 20 <sup>43/64</sup> " | 15           |