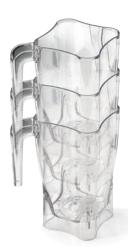

ON/OFF/PULSE keypad VARIABLE SPEED and TIMER dials.

Optional sound-reduction enclosure

Stainless steel gears

Stackable containers

Orione Q VV Timer ON/OFF/PULSE keypad VARIABLE SPEED and TIMER dials

Easy breakdown for cleaning