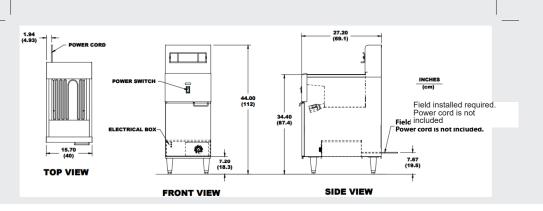

#### ELECTRICAL

DIMENSIONS (DWH)

WEIGHT

**GROSS DIMENSIONS** 

**GROSS WEIGHT** 

27.2" x 15.7" x 44" / 69.1 x 40 x 1120 cm

123.45 lbs. / 56 kg.

29.5" x 18.5" x 43.3" / 75 x 47 x 110 cm

150 lbs. / 68 kg.