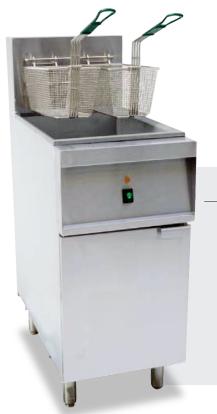

# **EXCELLENT ELECTRIC FRYER** PERFECT FOR YOUR KITCHEN

Omcan's Electric Floor Fryer is designed for best performance while delivering exceptional results. Excellent choice for busy restaurants and fast food businesses. This fryer has 40 lb. oil capacity; boasting a powerful 14 kW heating element for best heat transfer.

#### FEATURES

- Stainless steel frying pot
- Stainless steel front and galvanized sides
- 40 lb. capacity
- On/off power switch
- 14kW flat heating element for best heat transfer
- Deep cold zone with forward sloping bottom
- Oil draining extension