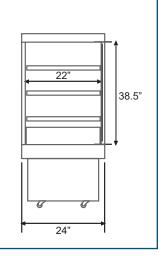

21.7" x 22" x 38.5" / 552 x 559 x 978 mm

15" x 21.7" / 381 x 552 mm (2pc.) 12" x 21.7" / 305 x 552 mm (1pc.)

27.2" x 32.6" x 73.8" / 691 x 830 x 1875 mm

## **TECHNICAL DRAWING AND DIMENSIONS**