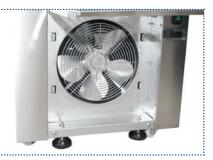

#### **FEATURES**

Air Out ON THE BACK, ENSURES SUFFICIENT SPACE FOR

**CONDENSER FAN** MOTOR BUILT IN FRONT FOR EASY **ACCESS** 

**CONDENSER LOCATED** 

AIR COOLING

**EQUIPPED WITH** DIGITAL DISPLAY, **HIDDEN CASTERS &** TWO ADJUSTABLE FEET