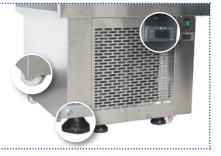

#### **FEATURES**

Air Out ON THE BACK, ENSURES SUFFICIENT SPACE FOR

**CONDENSER FAN** MOTOR BUILT IN FRONT FOR EASY **ACCESS** 

**CONDENSER LOCATED** 

AIR COOLING

**EQUIPPED WITH** DIGITAL DISPLAY, **HIDDEN CASTERS &** TWO ADJUSTABLE FEET

**REMOVABLE** FILTER NET MAKES **CLEANING EASY** 

SPEC SHEET UPDATE: May 14, 2021