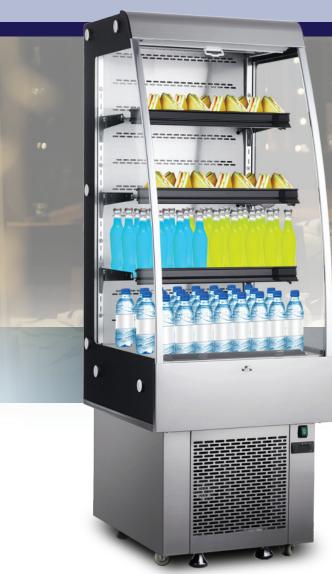

# 27-INCH OPEN REFRIGERATED FLOOR DISPLAY CASE

Item: 25825 Model: RS-CN-0250

Product may not be exactly as shown.

# KEEP YOUR PRODUCTS PROPERLY CHILLED AND INCREASE IMPULSE

Ideal for restaurants, cafes, and/or bakeries, Omcan's 27-inch open refrigerated floor display case is perfect for your customers to easily see what products are for sale. Featuring its crystal clear glass design, this display case has interior LED lighting, which brings highlight to your foods, as well as digital temperature controls. It also features pull down curtain and adjustable shelf positions.

# REFRIGERATION

27-INCH OPEN REFRIGERATED FLOOR DISPLAY CASE 25825