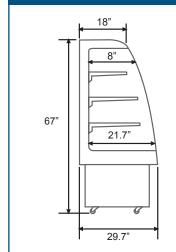

2 - 10°C / 36 - 50 °F

R290 (148g)

Cyclopentane

6

14.5A

220.5 lbs. / 100 kg.

242.5 lbs. / 110 kg.

24" x 29.7" x 67" / 610 x 754 x 1704 mm

## **TECHNICAL DRAWING AND DIMENSIONS**