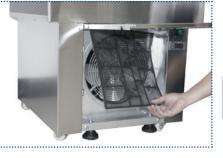

#### **FEATURES**

Air Out ON THE BACK, ENSURES SUFFICIENT SPACE FOR

**CONDENSER FAN** MOTOR BUILT IN FRONT FOR EASY **ACCESS** 

**CONDENSER LOCATED** 

AIR COOLING

**EQUIPPED WITH** DIGITAL DISPLAY, **HIDDEN CASTERS &** TWO ADJUSTABLE FEET

**REMOVABLE** FILTER NET MAKES **CLEANING EASY** 

SPEC SHEET UPDATE: May 14, 2021