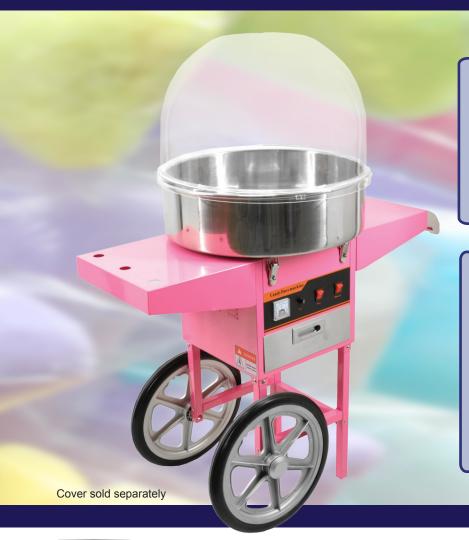

## **COTTON CANDY MACHINE WITH TROLLEY**

Item: 40383

Model: CF-CN-0520-T

This cotton candy machine is a great way to make special events extra sweet! Perfect for birthdays, fairs, engagement parties, graduations, carnivals, festivals, fund raising events, corporate events, weddings and so much more!

#### **Features:**

- Four clasps to hold the stainless steel bowl for effortless cleaning and removal
- Designed with a cart for easy mobility
- Front panel includes: display meter and power switches
- Stainless steel drawer for quick access for equipment and tools
- Built in fuse for safety usef
- Comes with a stainless steel scoop
- CE and ETL certified