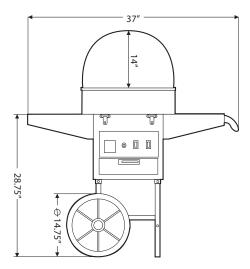

### **FOOD EQUIPMENT**

**COTTON CANDY MACHINE WITH TROLLEY** 

FRONT VIEW

SIDE VIEW

**GROSS WEIGHT** 

| ч |
|---|
|   |
|   |
|   |
|   |
|   |
|   |
|   |
|   |
|   |
|   |

| OPITIONAL ITEMS |                            |
|-----------------|----------------------------|
| ITEM NUMBER     | DESCRIPTION                |
| 40382           | Cotton Candy Machine Cover |
| 43455           | Liner for candy floss pan  |
| 43457           | Clip for candy floss pan   |