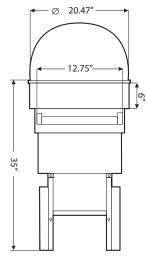

### **FOOD EQUIPMENT**

**COTTON CANDY MACHINE WITH TROLLEY** 

FRONT VIEW

SIDE VIEW

**GROSS WEIGHT** 

| ч |
|---|
|   |
|   |
|   |
|   |
|   |
|   |
|   |
|   |
|   |
|   |

| OPITIONAL ITEMS |                            |
|-----------------|----------------------------|
| ITEM NUMBER     | DESCRIPTION                |
| 40382           | Cotton Candy Machine Cover |
| 43455           | Liner for candy floss pan  |
| 43457           | Clip for candy floss pan   |