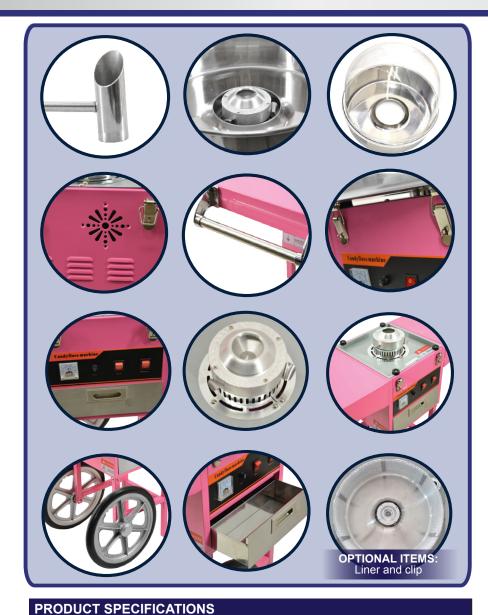

#### **Features:**

- Four clasps to hold the stainless steel bowl for effortless cleaning and removal
- Designed with a cart for easy mobility
- Front panel includes: display meter and power switches
- Stainless steel drawer for quick access for equipment and tools
- Built in fuse for safety usef
- Comes with a stainless steel scoop
- CE and ETL certified

### **FOOD EQUIPMENT**

**COTTON CANDY MACHINE WITH TROLLEY** 

FRONT VIEW

SIDE VIEW

**GROSS WEIGHT** 

| ч |
|---|
|   |
|   |
|   |
|   |
|   |
|   |
|   |
|   |
|   |
|   |

| OPITIONAL ITEMS |                            |
|-----------------|----------------------------|
| ITEM NUMBER     | DESCRIPTION                |
| 40382           | Cotton Candy Machine Cover |
| 43455           | Liner for candy floss pan  |
| 43457           | Clip for candy floss pan   |