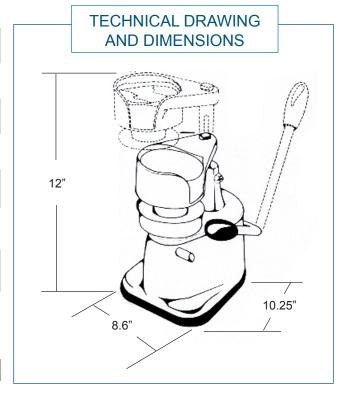

#### TECHNICAL SPECIFICATIONS

#### ITEM NUMBER

**TYPE** 

**CAPACITY** 

**WEIGHT** 

**PACKAGING WEIGHT** 

DIMENSIONS (DWH)

**PACKAGING DIMENSIONS** 

#### 11426

4" (101. 6mm) Diameter

6.75 oz max

10 lbs. / 4.55 kg.

11 lbs. / 5.00 kg.

10.25" x 8.6" x 11" 260.35 x 218.44 x 279.4 mm

11" x 10" x 13" 279.4 x 254 x 330.2 mm

lephone: 1-800-465-0234 Fax: (905) 607-0234 Email: sales@omcan.com Website: www.omcan.com