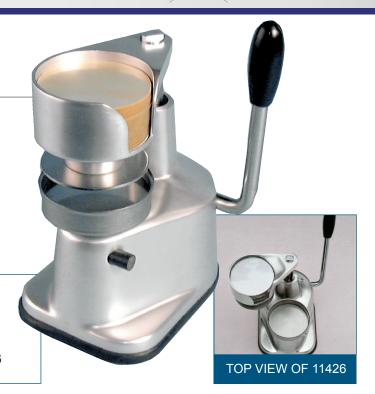

# ELITE TOP-DOWN PRESS PATTY MAKER WITH 4" DIAMETER

Item: 11426

### ► CREATE FRESHLY-PRESSED PATTIES FAST AND EASY!

Ideal for fast food establishments, restaurants, or any fast-paced kitchen, Omcan's Elite top-down press patty maker will help you create perfect, uniform patties whether they are beef, chicken, turkey, or veggie.

Anodized aluminium construction and food contact areas are made of stainless steel. Easy to disassemble and quick to clean.

WARRANTY

#### **PRODUCT FEATURES**

- Hamburger press is of anodized aluminium construction and food contact areas are made of stainless steel
- Upward push of the hamburger to make the extraction easier
- Simple to operate and easy to clean
- Easy to disassemble
- Cellophane papers available separately

11427

Hamburger Press Paper Approximately 1890 sheets for 11426