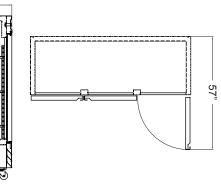

| PRODUCT SPECIFICATIONS  |                             |                           |                                              |
|-------------------------|-----------------------------|---------------------------|----------------------------------------------|
| ITEM NUMBER             | 50028                       | COOLING SYSTEM            | Ventilated                                   |
| MODEL                   | RE-CN-0067-HC               | NUMBER OF DOORS           | 3                                            |
| DESCRIPTION             | Refrigerator                | NUMBER OF SHELVES         | 9                                            |
| TEMPERATURE RANGE       | 0.5°C to 5°C / 33°F to 41°F | SHELF CAPACITY (KG / PC)  | 27 kg. / 59.5 lbs.                           |
| MAX AMBIENT TEMP RATING | 90°F                        | EXTERIOR DIMENSIONS (WDH) | 81" x 32.25" x 82.5"/ 2054 x 818 x 2095 mm   |
| HORSEPOWER              | 3/4                         | INTERIOR DIMENSIONS (WDH) | 76" x 27" x 60"/ 1938 x 688 x 1530mm         |
| ELECTRICAL              | 110V/60Hz/1Ph               | PACKAGING DIMENSIONS      | 83.5" x 35" x 83.5"/<br>2120 x 890 x 2120 mm |
| AMPS                    | 9                           | NET VOLUME                | 72 cu.ft./ 2040 L                            |
| REFRIGERANT             | R290                        | WEIGHT                    | 616 lbs./ 280 kg                             |
| ISOLATION MATERIAL      | cyclopentane                | PACKAGING WEIGHT          | 704 lbs./ 320 kg                             |