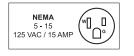

| PRODUCT SPECIFICATIONS  |                             |                           |                                              |
|-------------------------|-----------------------------|---------------------------|----------------------------------------------|
| ITEM NUMBER             | 50028                       | COOLING SYSTEM            | Ventilated                                   |
| MODEL                   | RE-CN-0067-HC               | NUMBER OF DOORS           | 3                                            |
| DESCRIPTION             | Refrigerator                | NUMBER OF SHELVES         | 9                                            |
| TEMPERATURE RANGE       | 0.5°C to 5°C / 33°F to 41°F | SHELF CAPACITY (KG / PC)  | 27 kg. / 59.5 lbs.                           |
| MAX AMBIENT TEMP RATING | 90°F                        | EXTERIOR DIMENSIONS (WDH) | 81" x 32.25" x 82.5"/ 2054 x 818 x 2095 mm   |
| HORSEPOWER              | 3/4                         | INTERIOR DIMENSIONS (WDH) | 76" x 27" x 60"/ 1938 x 688 x 1530mm         |
| ELECTRICAL              | 110V/60Hz/1Ph               | PACKAGING DIMENSIONS      | 83.5" x 35" x 83.5"/<br>2120 x 890 x 2120 mm |
| AMPS                    | 9                           | NET VOLUME                | 72 cu.ft./ 2040 L                            |
| REFRIGERANT             | R290                        | WEIGHT                    | 616 lbs./ 280 kg                             |
| ISOLATION MATERIAL      | cyclopentane                | PACKAGING WEIGHT          | 704 lbs./ 320 kg                             |