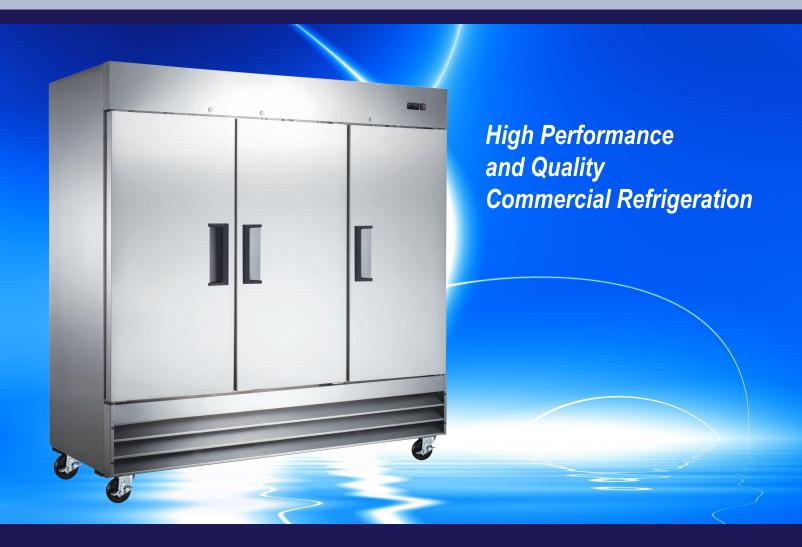

# 72 CU.FT. REACH IN REFRIGERATOR WITH 3 DOORS

Item: 50028 Model: RE-CN-0067-HC

WARRANTY 2 YEARS PARTS & LABOR 5 YEARS ONLY ON COMPRESSOR

Authorized Dealer

## REFRIGERATION

72 CU.FT. REACH IN REFRIGERATOR WITH 3 DOORS

#### Features:

- Stainless Steel exterior and interior
- Adjustable heavy-duty PVC coated shelves
- Digital control system
- Automatic defrost

- Interior lighting
- Self-closing doors
- Heavy-duty casters with brakes