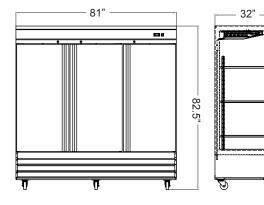

| PRODUCT SPECIFICATIONS  |                             |                           |                                              |
|-------------------------|-----------------------------|---------------------------|----------------------------------------------|
| ITEM NUMBER             | 50028                       | COOLING SYSTEM            | Ventilated                                   |
| MODEL                   | RE-CN-0067-HC               | NUMBER OF DOORS           | 3                                            |
| DESCRIPTION             | Refrigerator                | NUMBER OF SHELVES         | 9                                            |
| TEMPERATURE RANGE       | 0.5°C to 5°C / 33°F to 41°F | SHELF CAPACITY (KG / PC)  | 27 kg. / 59.5 lbs.                           |
| MAX AMBIENT TEMP RATING | 90°F                        | EXTERIOR DIMENSIONS (WDH) | 81" x 32.25" x 82.5"/ 2054 x 818 x 2095 mm   |
| HORSEPOWER              | 3/4                         | INTERIOR DIMENSIONS (WDH) | 76" x 27" x 60"/ 1938 x 688 x 1530mm         |
| ELECTRICAL              | 110V/60Hz/1Ph               | PACKAGING DIMENSIONS      | 83.5" x 35" x 83.5"/<br>2120 x 890 x 2120 mm |
| AMPS                    | 9                           | NET VOLUME                | 72 cu.ft./ 2040 L                            |
| REFRIGERANT             | R290                        | WEIGHT                    | 616 lbs./ 280 kg                             |
| ISOLATION MATERIAL      | cyclopentane                | PACKAGING WEIGHT          | 704 lbs./ 320 kg                             |