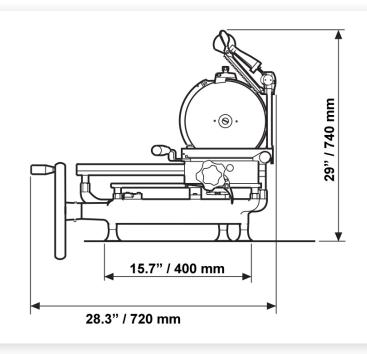

46131

12" Blade Manual Volano Slicer with Standard Flower Wheel

12" / 300 mm

9" x 7.5" / 228.6 x 190.5 mm

0 - 2.5 mm

28.3" x 23.6" x 29" / 720 x 600 x 740 mm

100.3 lbs. / 45.5 kg.

TECHNICAL DRAWING AND DIMENSIONS