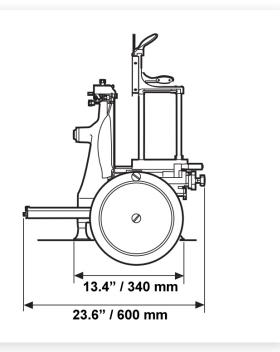

46131

12" Blade Manual Volano Slicer with Standard Flower Wheel

12" / 300 mm

9" x 7.5" / 228.6 x 190.5 mm

0 - 2.5 mm

28.3" x 23.6" x 29" / 720 x 600 x 740 mm

100.3 lbs. / 45.5 kg.

TECHNICAL DRAWING AND DIMENSIONS