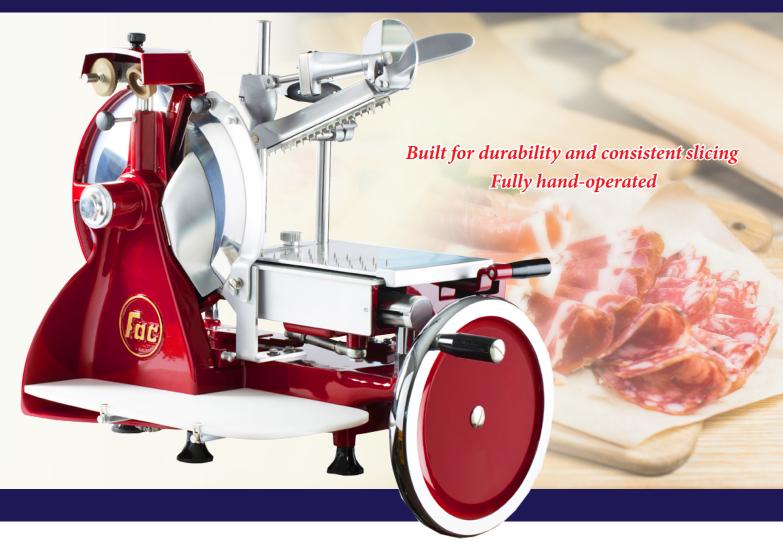

# 12-INCH MANUAL VOLANO MEAT SLICER WITH STANDARD FLOWER WHEEL

Item: 46131

### **MEAT SLICER**

12-INCH BLADE MANUAL VOLANO MEAT SLICER

#### **FEATURES**

- Sturdy, durable and reliable
- Constructed of aluminum and steel parts with a fire-retardant painting
- · Easy to operate and clean