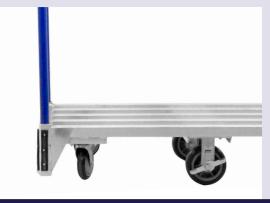

### **ALUMINUM STOCKING CART**

Item: 45587

Omcan's stocking cart is sturdily constructed to endure tough everyday handling. Its aluminum body makes for easy cleaning against messes from food, beverages, dry ingredients and debris. This stocking cart is great for supermarkets and various food service operations; it is guaranteed to last throughout long transporting operations with the utmost efficiency.