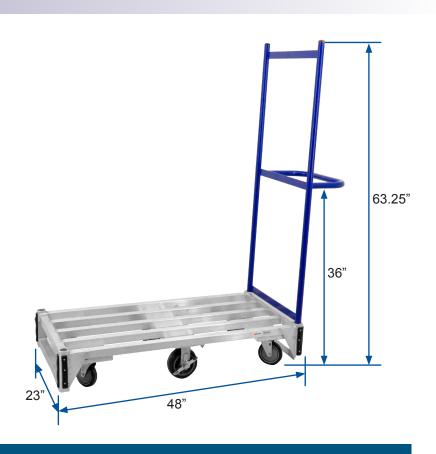

### **ALUMINUM STOCKING CART**

Item: 45587

Omcan's stocking cart is sturdily constructed to endure tough everyday handling. Its aluminum body makes for easy cleaning against messes from food, beverages, dry ingredients and debris. This stocking cart is great for supermarkets and various food service operations; it is guaranteed to last throughout long transporting operations with the utmost efficiency.

#### DIMENSIONS

| TECHNICAL SPECIFICATION |                                            |  |
|-------------------------|--------------------------------------------|--|
| ITEM                    | 45587                                      |  |
| DESCRIPTION             | Aluminum Stocking Cart                     |  |
| LOADING CAPACITY        | 300 kgs                                    |  |
| WEIGHT                  | 19.5 kg                                    |  |
| PACKAGING WEIGHT        | 20 kg                                      |  |
| DIMENSIONS (DWH)        | 23" x 48" x 63.25"/ 584 x 1219 x 1606.6 mm |  |
| PACKAGING<br>DIMENSIONS | 100" x 46" x 47"/ 2550 x 1170 x 1200 mm    |  |