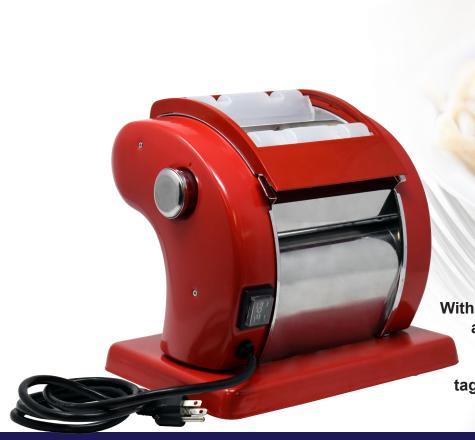

## PASTA SHEETER MACHINE WITH 7" ROLLER WIDTH

Model: PM-CN-0150 Item: 44520

use and clean. Ideal for home use.