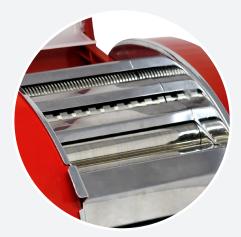

# FOOD EQUIPMENT PASTA SHEETER MACHINE WITH 7" ROLLER WIDTH

- 1. Cover
- 2. Narrow cutter
- 3. Wide cutter
- 4. Roller
- 5. Motor cover