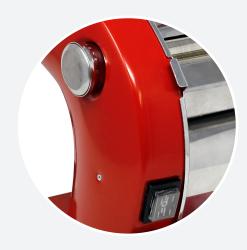

# FOOD EQUIPMENT PASTA SHEETER MACHINE WITH 7" ROLLER WIDTH

- 1. Cover
- 2. Narrow cutter
- 3. Wide cutter
- 4. Roller
- 5. Motor cover