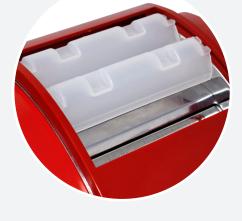

# FOOD EQUIPMENT PASTA SHEETER MACHINE WITH 7" ROLLER WIDTH

- 1. Cover
- 2. Narrow cutter
- 3. Wide cutter
- 4. Roller
- 5. Motor cover