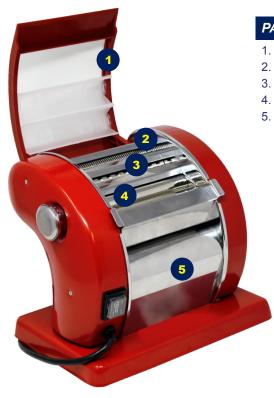

# FOOD EQUIPMENT PASTA SHEETER MACHINE WITH 7" ROLLER WIDTH

- 1. Cover
- 2. Narrow cutter
- 3. Wide cutter
- 4. Roller
- 5. Motor cover