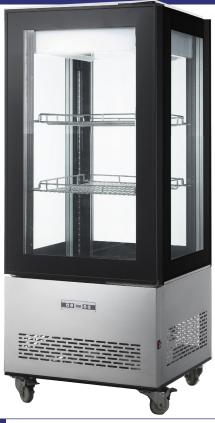

# 26-INCH REFRIGERATED DISPLAY CASE WITH 270 L CAPACITY

Item: 44471 Model: RS-CN-0270-L

### ATTRACTIVELY DISPLAY FOOD MERCHANDISE AND INCREASE IMPULSE SALE AT A MAXIMUM PRODUCT VISIBILITY

Omcan's 26-inch Refrigerated Display Case provides an economical solution for displaying your products. Featuring a brilliant internal LED illumination on sides as well as stainless steel exterior, this refrigerated display case also has an adjustable chrome plated shelves, digital temperature controller and display, automatic defrost, and ventilated cooling system.