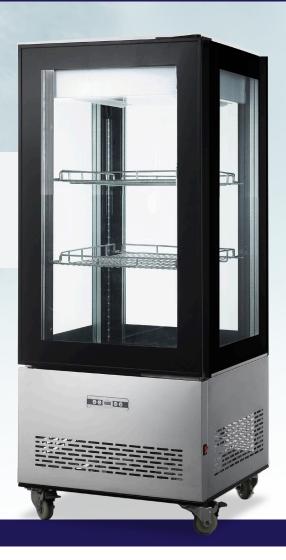

# 26-INCH REFRIGERATED DISPLAY CASE WITH 270 L CAPACITY

Item: 44471 Model: RS-CN-0270-L

### ATTRACTIVELY DISPLAY FOOD MERCHANDISE AND INCREASE IMPULSE SALE AT A MAXIMUM PRODUCT VISIBILITY

Omcan's 26-inch Refrigerated Display Case provides an economical solution for displaying your products. Featuring a brilliant internal LED illumination on sides as well as stainless steel exterior, this refrigerated display case also has an adjustable chrome plated shelves, digital temperature controller and display, automatic defrost, and ventilated cooling system.