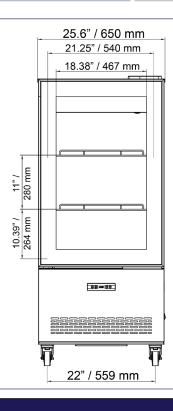

#### **TECHNICAL SPECIFICATIONS**

ITEM NUMBER

**MODEL** 

**CAPACITY** 

**TEMPERATURE** 

REFRIGERANT AND INJECTION

**BLOWING GAS** 

TYPE OF CLIMATE

RATED CURRENT

POWER

**ELECTRICAL** 

SHELF SIZE

**DIMENSIONS (WDH)** 

**GROSS DIMENSIONS** 

**NET WEIGHT** 

**GROSS WEIGHT** 

44471

RS-CN-0270-L

270 L / 9.53 cu. ft.

2°C - 10°C / 35.6°F - 50°F

R290 & 110g

C5H10

4

2.8 Amps

475 W

110V / 60Hz / 1Ph

17.8" x 20.3"

25.6" x 25.6" x 59"

29.5" x 29.5" x 65"

308.6 lbs. / 140 kg.

363.76 lbs. / 165 kg.