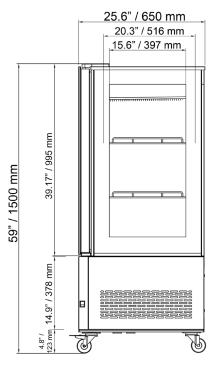

#### **TECHNICAL SPECIFICATIONS**

ITEM NUMBER

**MODEL** 

**CAPACITY** 

**TEMPERATURE** 

REFRIGERANT AND INJECTION

**BLOWING GAS** 

TYPE OF CLIMATE

RATED CURRENT

POWER

**ELECTRICAL** 

SHELF SIZE

**DIMENSIONS (WDH)** 

**GROSS DIMENSIONS** 

**NET WEIGHT** 

**GROSS WEIGHT** 

44471

RS-CN-0270-L

270 L / 9.53 cu. ft.

2°C - 10°C / 35.6°F - 50°F

R290 & 110g

C5H10

4

2.8 Amps

475 W

110V / 60Hz / 1Ph

17.8" x 20.3"

25.6" x 25.6" x 59"

29.5" x 29.5" x 65"

308.6 lbs. / 140 kg.

363.76 lbs. / 165 kg.