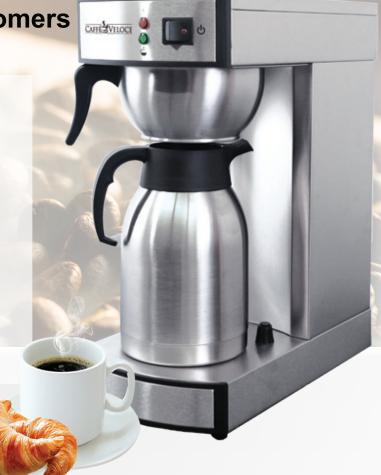

## Stainless Steel Coffee Maker with 2 Liter Thermal Carafe

Model: CM-TW-0002-T Item: 44315

Serve warm coffee to your customers fast and efficiently!

Brew up warm aromatic coffee with our Stainless Steel Coffee Maker. Equip with a 2 Liter thermal carafe, this compact and convenient coffee maker is an excellent addition for any waiting area, break room, coffee shop and much more!

## Features:

- Stainless steel body and brew chamber
- · Stainless steel panel and durable funnel
- Includes a 2-liter thermal carafe

- · Manual on/off switch
- · Indicator lights for brewing
- Triple safety protection