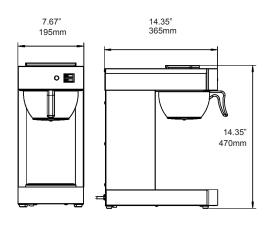

| TECHNICAL SPECIFICATION |                                  |
|-------------------------|----------------------------------|
| ITEM NUMBER             | 44315                            |
| MODEL                   | CM-TW-0002-T                     |
| POWER                   | 1450 W                           |
| CAPACITY                | 2-liter thermal carafe           |
| CUPS PER HOUR           | Up to 100 cups per hour          |
| BREWING TIME            | 5 minutes per jug                |
| BREWING TEMPERATURE     | 93-96°C/199.4-204.8°F            |
| ELECTRICAL              | 120V/60Hz                        |
| DIMENSIONS (DWH)        | 14.37"x7.67"x18.5"/365x195x470mm |
| WEIGHT                  | 18.7lbs/8.5kg                    |