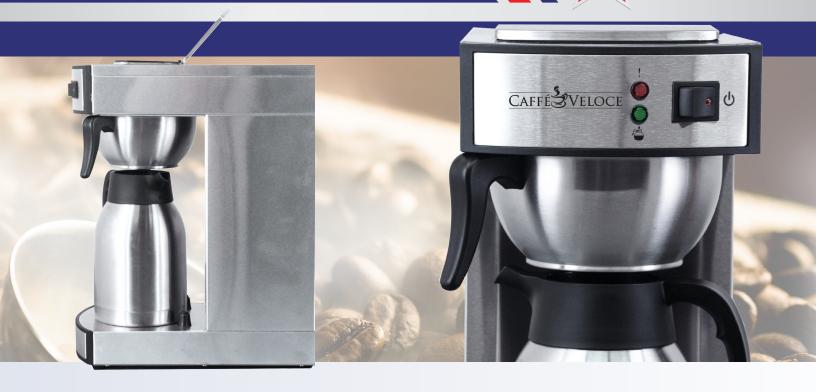

## Stainless Steel Coffee Maker with 2 Liter Thermal Carafe

Model: CM-TW-0002-T Item: 44315

Serve warm coffee to your customers fast and efficiently!

Brew up warm aromatic coffee with our Stainless Steel Coffee Maker. Equip with a 2 Liter thermal carafe, this compact and convenient coffee maker is an excellent addition for any waiting area, break room, coffee shop and much more!

## Features:

- Stainless steel body and brew chamber
- · Stainless steel panel and durable funnel
- Includes a 2-liter thermal carafe

- · Manual on/off switch
- · Indicator lights for brewing
- Triple safety protection