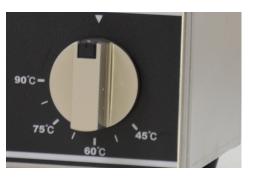

#### **FEATURES:**

The inserts are seperate from the machine. Which, makes cleaning it very easy.

The temperature is controlled by an adjustable temperature dial which ranges from 45°-90°Celsius.

2.5L

Stainless Steel

45°C / 60°C / 75°C / 90°C / 113°F/ 140°F/ 167°F /194°F

400W

120V/ 60Hz/1

8.5 KG / 18.74 LBS

9.3 KG / 20.50 LBS

11.02" x 16.26" x 11.00" / 280mm x 413mm x 279.3mm