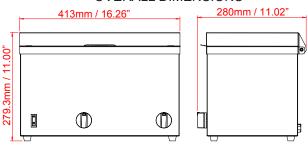

2.5L

Stainless Steel

45°C / 60°C / 75°C / 90°C / 113°F/ 140°F/ 167°F /194°F

400W

120V/ 60Hz/1

8.5 KG / 18.74 LBS

9.3 KG / 20.50 LBS

11.02" x 16.26" x 11.00" / 280mm x 413mm x 279.3mm

#### **OVERALL DIMENSIONS**

**NEMA** 5 **-** 15 125 VAC / 15 AMP