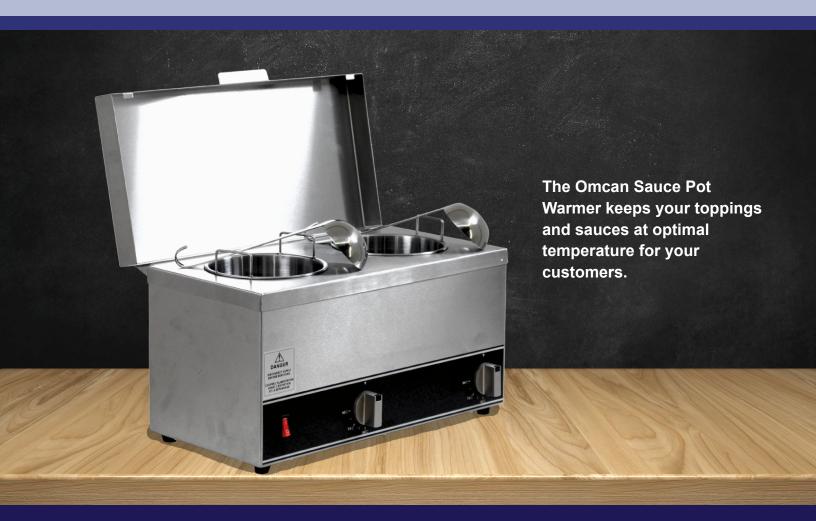

# **Double Sauce Pot Warmer**

Model: FW-CN-0252 Item: 44182

#### **FEATURES:**

The inserts are seperate from the machine. Which, makes cleaning it very easy.

The temperature is controlled by an adjustable temperature dial which ranges from 45°-90°Celsius.

2.5L

Stainless Steel

45°C / 60°C / 75°C / 90°C / 113°F/ 140°F/ 167°F /194°F

400W

120V/ 60Hz/1

8.5 KG / 18.74 LBS

9.3 KG / 20.50 LBS

11.02" x 16.26" x 11.00" / 280mm x 413mm x 279.3mm