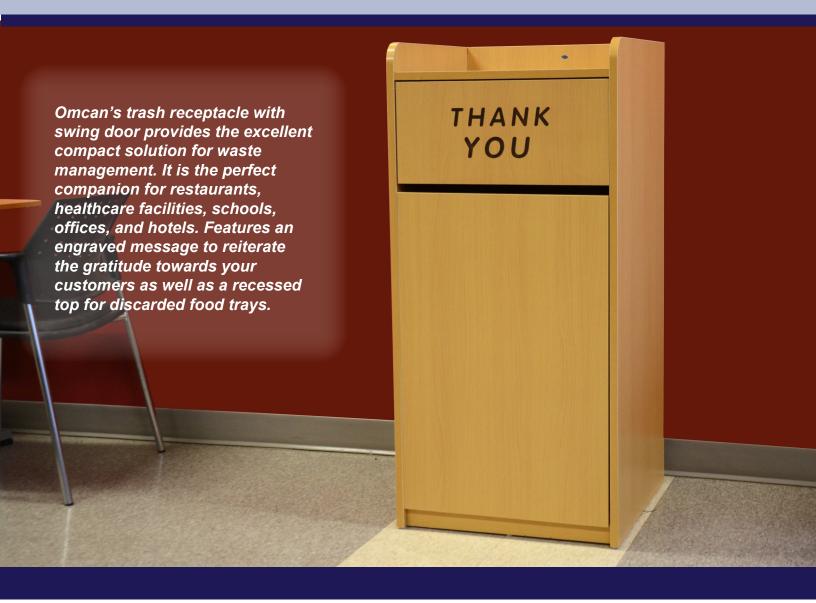

# **CUSTOMER CONVENIENCE**

### **FEATURES:**

- •Fits Standard 36 gallon / 3.78 litres bin
- Laminated melamine
- •Hinged opening with engraved "thank you" message
- •Food tray holder on top area
- Swing door for ease of cleaning