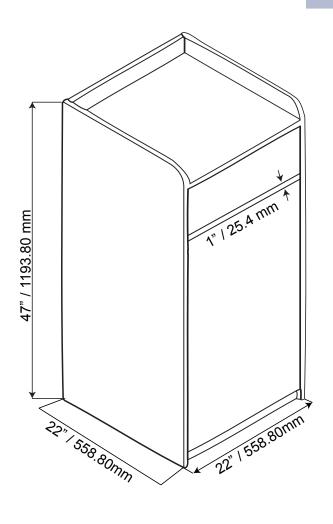

#### **TECHNICAL SPECIFICATION**

**ITEM NUMBER** 

**MATERIAL** 

**COLOR** 

NET WEIGHT

**GROSS WEIGHT** 

**DIMENSIONS (DWH)** 

**PACKAGING DIMENSIONS** 

43840

plywood / melamine

Natural

43KGS / 94.80 LBS

45KGS / 99.20 LBS

22" x 47" x 22" / 558.80mm x 1193.80 x 558.80mm

47" x 22" x 4.72" / 1200X570X120mm

Telephone: 1-800-465-0234 Fax: (905) 607-0234 Email: sales@omcan.com Website: www.omcan.com