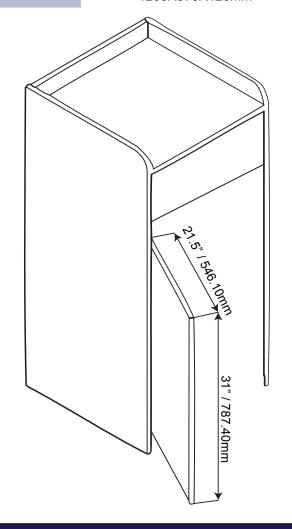

### **FEATURES:**

- •Fits Standard 36 gallon / 3.78 litres bin
- Laminated melamine
- •Hinged opening with engraved "thank you" message
- •Food tray holder on top area
- Swing door for ease of cleaning