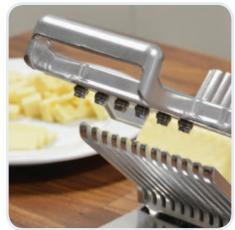

## **ALUMINUM CHEESE CUTTER**

Item: 43033

Designed for both commercial and residential use. It cuts semi-soft cheese into rectangles, sticks and cubes. Comes with 3/4" and 3/8" interchangeable cutting bows.

Aluminum manual cheese cutter, comes with 3/4" and 3/8" cutting bows

12.5"(D) x 6.75"(W) x 4.5"(H) -Close, 13.5"(H) -Open, 317.5mm (D) x 171.5mm (W) x 114mm (H) -Close, 343mm -Open

4.6 lbs./ 2.1 kgs.

12.6" x 7.5" x 7.3" / 320 x 190 x 185 mm