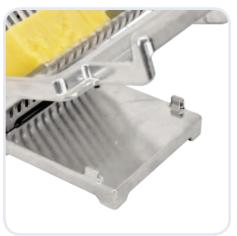

## **ALUMINUM CHEESE CUTTER**

Item: 43033

Designed for both commercial and residential use. It cuts semi-soft cheese into rectangles, sticks and cubes. Comes with 3/4" and 3/8" interchangeable cutting bows.

Aluminum manual cheese cutter, comes with 3/4" and 3/8" cutting bows

12.5"(D) x 6.75"(W) x 4.5"(H) -Close, 13.5"(H) -Open, 317.5mm (D) x 171.5mm (W) x 114mm (H) -Close, 343mm -Open

4.6 lbs./ 2.1 kgs.

12.6" x 7.5" x 7.3" / 320 x 190 x 185 mm