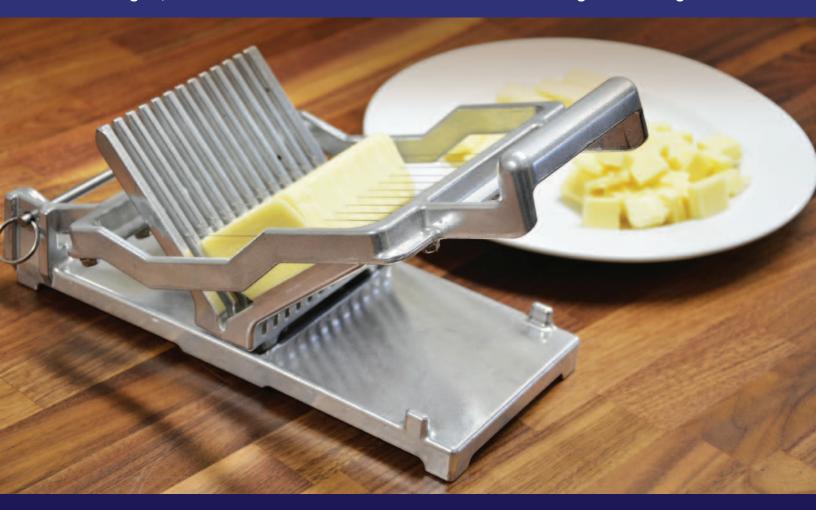

## **ALUMINUM CHEESE CUTTER**

Item: 43033

Designed for both commercial and residential use. It cuts semi-soft cheese into rectangles, sticks and cubes. Comes with 3/4" and 3/8" interchangeable cutting bows.

Aluminum manual cheese cutter, comes with 3/4" and 3/8" cutting bows

12.5"(D) x 6.75"(W) x 4.5"(H) -Close, 13.5"(H) -Open, 317.5mm (D) x 171.5mm (W) x 114mm (H) -Close, 343mm -Open

4.6 lbs./ 2.1 kgs.

12.6" x 7.5" x 7.3" / 320 x 190 x 185 mm