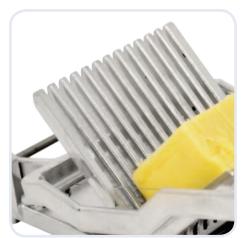

## **ALUMINUM CHEESE CUTTER**

Item: 43033

Designed for both commercial and residential use. It cuts semi-soft cheese into rectangles, sticks and cubes. Comes with 3/4" and 3/8" interchangeable cutting bows.

Aluminum manual cheese cutter, comes with 3/4" and 3/8" cutting bows

12.5"(D) x 6.75"(W) x 4.5"(H) -Close, 13.5"(H) -Open, 317.5mm (D) x 171.5mm (W) x 114mm (H) -Close, 343mm -Open

4.6 lbs./ 2.1 kgs.

12.6" x 7.5" x 7.3" / 320 x 190 x 185 mm