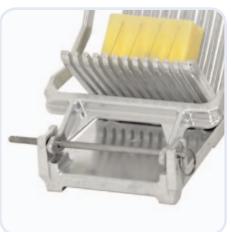

## **ALUMINUM CHEESE CUTTER**

Item: 43033

Designed for both commercial and residential use. It cuts semi-soft cheese into rectangles, sticks and cubes. Comes with 3/4" and 3/8" interchangeable cutting bows.

Aluminum manual cheese cutter, comes with 3/4" and 3/8" cutting bows

12.5"(D) x 6.75"(W) x 4.5"(H) -Close, 13.5"(H) -Open, 317.5mm (D) x 171.5mm (W) x 114mm (H) -Close, 343mm -Open

4.6 lbs./ 2.1 kgs.

12.6" x 7.5" x 7.3" / 320 x 190 x 185 mm