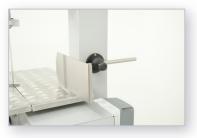

To switch machine on, turn the knob rotation clockwise to the on position. To switch the machine off, turn the knob rotation counterclockwise towards the off position.

Having straight precise cuts is important for reducing food waste. Omcan's bandsaw allows you to control the length and width for each cut of meat, saving your business time and money.