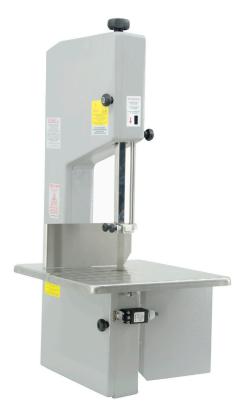

### DESIGNED FOR PROFESSIONAL USE

This band saw is ideal for butcher shops, hotels, restaurant kitchens, and supermarkets. Perfect for cutting both fresh and frozen meat/ fish and bones. The durable structure is constructed with high qualitypowder-painted aluminum. Easy to clean and safe to use

### **TECHNICAL SPECIFICATIONS**

ITEM NUMBER MODEL BLADE LENGTH CUTTING CAPACITY POWER MAX CURRENT ELECTRICAL NET WEIGHT GROSS WEIGHT OVERALL DIMENSIONS (WDH)

Razor sharp blades allow it to tackle even the toughest types of meat. While the lightweight all-aluminum body and steel cutting plate makes it durable for everyday use.