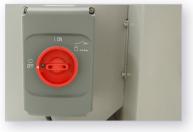

To switch machine on, turn the knob rotation clockwise to the on position. To switch the machine off, turn the knob rotation counterclockwise towards the off position.

Having straight precise cuts is important for reducing food waste. Omcan's bandsaw allows you to control the length and width for each cut of meat, saving your business time and money.

The micro-switch acts as a saftey feature and turns off the machine preventing injuries.

| 45507                                      |  |
|--------------------------------------------|--|
| BS-IT-1829-L                               |  |
| 72" / 1830 mm                              |  |
| 10.6" x 8.3" / 270 x 210 mm                |  |
| 0.9 kW / 1.1 HP                            |  |
| 12.5 A                                     |  |
| 120V / 60Hz / 1Ph                          |  |
| 79.4 lbs. / 36 kg.                         |  |
| 88.2 lbs. / 40 kg.                         |  |
| 21.3" x 18.5" x 35" / 540 x 470 x 890 mm   |  |
| 36.2" x 18.1" x 16.5" / 920 x 460 x 420 mm |  |