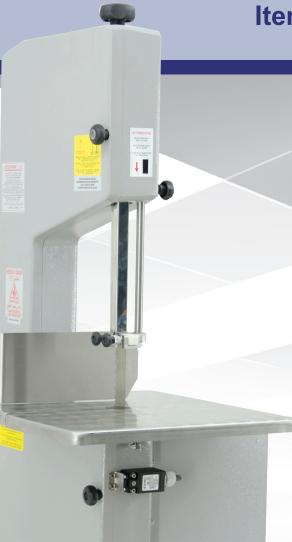

### DESIGNED FOR PROFESSIONAL USE

This band saw is ideal for butcher shops, hotels, restaurant kitchens, and supermarkets. Perfect for cutting both fresh and frozen meat/ fish and bones. The durable structure is constructed with high qualitypowder-painted aluminum. Easy to clean and safe to use

### **TECHNICAL SPECIFICATIONS**

ITEM NUMBER MODEL BLADE LENGTH CUTTING CAPACITY POWER MAX CURRENT ELECTRICAL NET WEIGHT GROSS WEIGHT OVERALL DIMENSIONS (WDH)

Razor sharp blades allow it to tackle even the toughest types of meat. While the lightweight all-aluminum body and steel cutting plate makes it durable for everyday use.

To switch machine on, turn the knob rotation clockwise to the on position. To switch the machine off, turn the knob rotation counterclockwise towards the off position.

Having straight precise cuts is important for reducing food waste. Omcan's bandsaw allows you to control the length and width for each cut of meat, saving your business time and money.