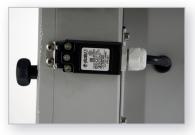

The micro-switch acts as a saftey feature and turns off the machine preventing injuries.

| 45507                                      |  |
|--------------------------------------------|--|
| BS-IT-1829-L                               |  |
| 72" / 1830 mm                              |  |
| 10.6" x 8.3" / 270 x 210 mm                |  |
| 0.9 kW / 1.1 HP                            |  |
| 12.5 A                                     |  |
| 120V / 60Hz / 1Ph                          |  |
| 79.4 lbs. / 36 kg.                         |  |
| 88.2 lbs. / 40 kg.                         |  |
| 21.3" x 18.5" x 35" / 540 x 470 x 890 mm   |  |
| 36.2" x 18.1" x 16.5" / 920 x 460 x 420 mm |  |