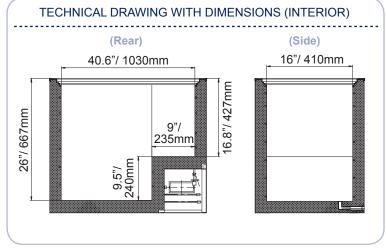

| TECHNICAL SPECIFICATION |                                              |
|-------------------------|----------------------------------------------|
| ITEM NUMBER             | 45293                                        |
| MODEL                   | FR-CN-0320                                   |
| FREEZER<br>CAPACITY     | 11 cu.ft                                     |
| BUILTY-IN LOCK          | YES                                          |
| NUMBER OF<br>BASKETS    | 1                                            |
| TEMPERATURE             | ≤-18°C                                       |
| REFRIGERANT             | R134a                                        |
| ELECTRICAL              | 110V/60Hz/1Ph                                |
| AMPS                    | 2.1A                                         |
| NET WEIGHT              | 45kg/ 99lbs                                  |
| PACKAGING WEIGHT        | 50kg/ 110lbs                                 |
| NET<br>DIMENSIONS (DWH) | 23.6" x 45.7" x 30.5"/<br>600 x 1160 x 775mm |
| PACKAGING<br>DIMENSIONS | 48" x 25.8" x 33"<br>1220 x 655 x 840mm      |