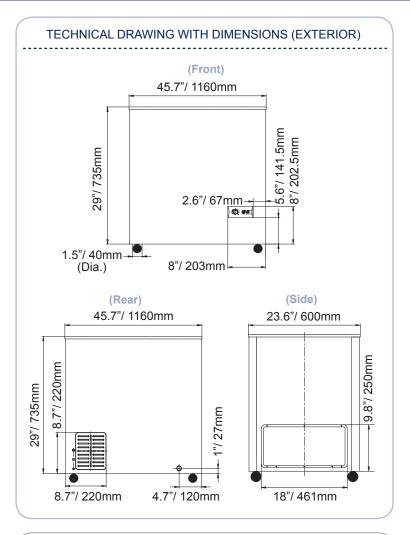

| TECHNICAL SPECIFICATION |                                              |
|-------------------------|----------------------------------------------|
| ITEM NUMBER             | 45293                                        |
| MODEL                   | FR-CN-0320                                   |
| FREEZER<br>CAPACITY     | 11 cu.ft                                     |
| BUILTY-IN LOCK          | YES                                          |
| NUMBER OF<br>BASKETS    | 1                                            |
| TEMPERATURE             | ≤-18°C                                       |
| REFRIGERANT             | R134a                                        |
| ELECTRICAL              | 110V/60Hz/1Ph                                |
| AMPS                    | 2.1A                                         |
| NET WEIGHT              | 45kg/ 99lbs                                  |
| PACKAGING WEIGHT        | 50kg/ 110lbs                                 |
| NET<br>DIMENSIONS (DWH) | 23.6" x 45.7" x 30.5"/<br>600 x 1160 x 775mm |
| PACKAGING<br>DIMENSIONS | 48" x 25.8" x 33"<br>1220 x 655 x 840mm      |