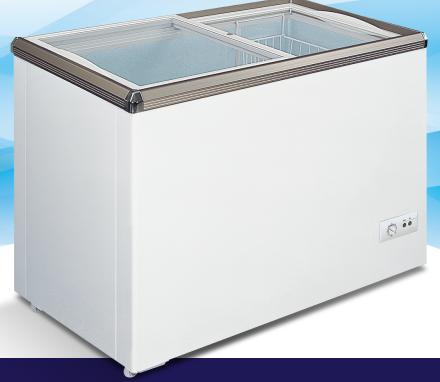

# 45.7 INCH ICE CREAM DISPLAY CHEST FREEZER WITH FLAT GLASS TOP

Item: 45293 | Model: FR-CN-0320

#### OMCAN'S FR-CN-0320 ICE CREAM FREEZER is designed to merchandise and

provide increased sales of frozen novelties and seasonal specialities. Its flat glass top puts your products in clear view of your customers. With 11 cu.ft. of storage, this freezer gives a spacious interior to keep an abundance of frozen products. For ice cream parlours, convenience stores and supermarkets, the FR-CN-0320 ice cream freezer is a sleek,

attractive unit that is guaranteed to keep up with the demands of your establishment.