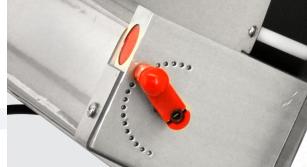

## FOOD EQUIPMENT PIZZA MOULDER WITH 16" MAX ROLLER WIDTH

TECHNICAL DRAWING AND DIMENSIONS