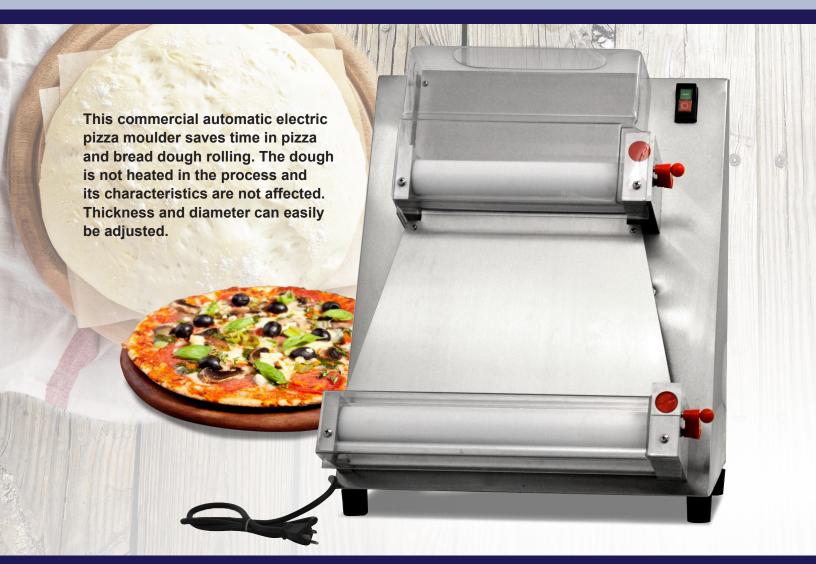

## PIZZA MOULDER WITH 16" MAX ROLLER WIDTH

Item: 39638 Model: BE-CN-0400

WARRANTY PARTS AND LABOR

Authorized Dealer

## FOOD EQUIPMENT PIZZA MOULDER WITH 16" MAX ROLLER WIDTH

TECHNICAL DRAWING AND DIMENSIONS

## **TECHNICAL SPECIFICATION**

| ITEM NUMBER          | 39638                                         |
|----------------------|-----------------------------------------------|
| MODEL                | BE-CN-0400                                    |
| POWER                | 0.5 HP/ 0.37 kW                               |
| DOUGH WEIGHT         | 1.76 oz17.64 oz. / 50 - 500 grams             |
| PIZZA DIAMETER       | 4" - 16"/ 101.6 - 406 mm                      |
| ELECTRICAL           | 110 V/60Hz/1Ph                                |
| DIMENSIONS<br>(DWH)  | 20.87" x 20.87" x 25.60" / 530 x 530 x 650 mm |
| PACKAGING DIMENSIONS | 22.83" x 23.23" x 32.68" / 580 x 590 x 830 mm |
| PACKAGING WEIGHT     | 123.2 lbs./ 56 kg                             |