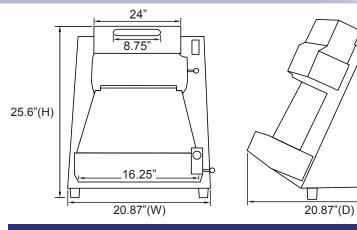

## FOOD EQUIPMENT PIZZA MOULDER WITH 16" MAX ROLLER WIDTH

TECHNICAL DRAWING AND DIMENSIONS

## **TECHNICAL SPECIFICATION**

| ITEM NUMBER          | 39638                                         |
|----------------------|-----------------------------------------------|
| MODEL                | BE-CN-0400                                    |
| POWER                | 0.5 HP/ 0.37 kW                               |
| DOUGH WEIGHT         | 1.76 oz17.64 oz. / 50 - 500 grams             |
| PIZZA DIAMETER       | 4" - 16"/ 101.6 - 406 mm                      |
| ELECTRICAL           | 110 V/60Hz/1Ph                                |
| DIMENSIONS<br>(DWH)  | 20.87" x 20.87" x 25.60" / 530 x 530 x 650 mm |
| PACKAGING DIMENSIONS | 22.83" x 23.23" x 32.68" / 580 x 590 x 830 mm |
| PACKAGING WEIGHT     | 123.2 lbs./ 56 kg                             |