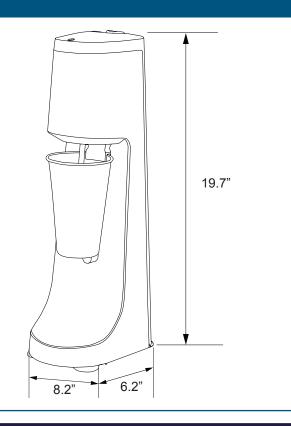

8.2" x 6.2" x 19.7" 208 x 157 x 500 mm

8" x 8" x 22" 203.2 x 203.2 x 558.8 mm

#### **TECHNICAL DRAWING AND DIMENSIONS**

**OMCAN INC.** elephone: 1-800-465-0234 Fax: (905) 607-0234 Email: sales@omcan.com Website: www.omcan.com

WARRANTY PARTS AND LABOR

DE IN CHIN

NEMA

5 - 15 125 VAC / 15 AMP