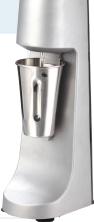

## STAINLESS STEEL MILKSHAKE MIXER Item: 39453 Model: BL-CN-0001

### SERVE RICH AND CREAMY MILKSHAKES ANYTIME

Omcan's milkshake mixer is the perfect choice for preparing rich and creamy milkshakes and other beverages. Powered by a 400-Watt motor and a 600ml special cup, this product provides outstanding reliability and consistent results. The durable polished alloy makes it easy to clean and maintain. Ready to use directly out of the box, this Omcan Milkshake Mixer is easy to operate and provides exceptional performance making it a great addition for your commercial food operation business, backed with a full 1 year parts and service warranty.

# **FOOD EQUIPMENT**

MILKSHAKE MIXER | BL-CN-0001 39453

### **FEATURES**

- High performance • stainless steel beaters and shaft
- Stainless steel cup included •
- Durable, polished • alloy head and base
- Smooth rounded construction for easy cleaning

LOCALLY