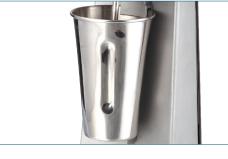

### **FEATURES**

- High performance • stainless steel beaters and shaft
- Stainless steel cup included •
- Durable, polished • alloy head and base
- Smooth rounded construction for easy cleaning

LOCALLY

PACKAGING DIMENSIONS

BL-CN-0001

39453

0.54 HP / 0.4 kW

0.6 L / 0.63 QT

110 V / 60 Hz / 1 Ph

14.3 lbs. / 6.4 kg.

16 lbs. / 7.25 kg.