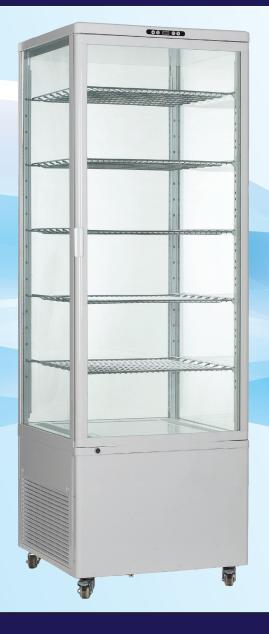

## **REFRIGERATED FLOOR DISPLAY CASE - 500L**

Item: 34874

Model: RS-CN-0500

## **FEATURES:**

- LED lighting.
- · Digital temperature controller and display.
- Adjustable PVC coated shelves.
- · Front flat glass door.
- · Casters with two brakes.
- Ventilated cooling system.
- Automatic defrost.
- · Double glass.

| TECHICAL SPECIFICATIONS       |                      |                         |                       |  |
|-------------------------------|----------------------|-------------------------|-----------------------|--|
| ITEM NUMBER                   | 34874                | BLOWING GAS             | N/A                   |  |
| MODEL                         | RS-CN-0500           | TYPE OF CLIMATE         | N/A                   |  |
| RATED INPUT<br>POWER          | 680W                 | RATED<br>CURRENT (A)    | 3.7A                  |  |
| ELECTRICAL<br>HEATING ELEMENT | N/A                  | WEIGHT                  | 297 lbs.              |  |
| CAPACITY<br>(L / CU. FT.)     | 500L / 17.65 cu. ft. | PACKAGING WEIGHT        | 317 lbs.              |  |
| ELECTRICAL                    | 110V / 60 / 1        | DIMENSIONS<br>(WDH)     | 25.6" x 25.6" x 76.5" |  |
| LAMP POWER (W)                | 12W (LED)            | SHELF SIZE              | 22.63" x 22"          |  |
| TEMPERATURE<br>RANGE          | 0 - 12°C             | PACKAGING<br>DIMENSIONS | 29" x 29" x 78"       |  |
| REFRIGERANT & INJECTION       | R404a (320g)         |                         |                       |  |