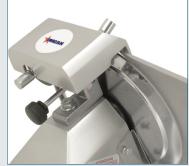

## EXCELLENT, EASY-TO-USE SLICER PERFECT FOR YOUR KITCHEN

Perfect for low volume operations

Omcan's 8-inch belt driven slicer offers exceptional cutting consistency and durability. Allows effortless cutting of deli meats and vegetables. Easy to disassemble for quick cleaning. Features a fixed blade sharpener.

### **KITCHEN EQUIPMENT** 8-INCH BELT-DRIVEN SLICER | MS-IT-0195-S

- Offers exceptional cutting consistency and durability
- Anodised aluminium alloy body
- High carbon steel blades are hard chromed, with a hollow ground taper for extended sharpening and blade life
- Carriage moves smoothly on ball bearings, allowing effortless cutting of deli meats and vegetables
- Fixed blade sharpener
- Easy to disassemble for quick cleaning