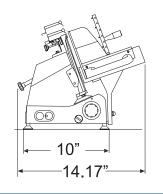

#### TECHNICAL DRAWINGS AND DIMENSIONS

| ITEM NUMBER          | 13607                                        |        |
|----------------------|----------------------------------------------|--------|
| MODEL                | MS-IT-0195-S                                 |        |
| BLADE SIZE           | 8" / 195 mm                                  |        |
| CUT THICKNESS        | 0 - 15 mm                                    |        |
| POWER                | 0.20 HP / 0.15 kW                            |        |
| CHEESE SLICING*      | 000                                          | -      |
| SLICING VOLUME*      | <15 mins.                                    |        |
| RPM                  | 300                                          |        |
| CUTTING SIZE         | 6.30" x 5.5" / 160.02 x 139.7 mm             | Option |
| ELECTRICAL           | 110V / 60Hz / 1Ph                            | Option |
| NET WEIGHT           | 26 lbs. / 11.82 kg.                          |        |
| GROSS WEIGHT         | 27 lbs. / 12.27 kg                           |        |
| DIMENSIONS (DWH)     | 20.5" x 14.17" x 12.40" / 521 x 360 x 315 mm | R      |
| PACKAGING DIMENSIONS | 17" x 16" x 15" / 432 x 406.4 x 381 mm       |        |
|                      |                                              |        |