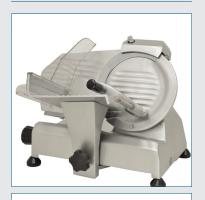

## EXCELLENT, EASY-TO-USE SLICER PERFECT FOR YOUR KITCHEN

Perfect for low volume operations

Omcan's 8-inch belt driven slicer offers exceptional cutting consistency and durability. Allows effortless cutting of deli meats and vegetables. Easy to disassemble for quick cleaning. Features a fixed blade sharpener.

### **KITCHEN EQUIPMENT** 8-INCH BELT-DRIVEN SLICER | MS-IT-0195-S

- Offers exceptional cutting consistency and durability
- Anodised aluminium alloy body
- High carbon steel blades are hard chromed, with a hollow ground taper for extended sharpening and blade life
- Carriage moves smoothly on ball bearings, allowing effortless cutting of deli meats and vegetables
- Fixed blade sharpener
- Easy to disassemble for quick cleaning