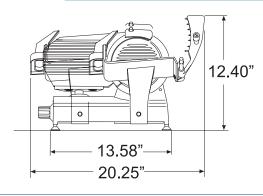

#### TECHNICAL DRAWINGS AND DIMENSIONS

| ITEM NUMBER          | 13607                                        |        |
|----------------------|----------------------------------------------|--------|
| MODEL                | MS-IT-0195-S                                 |        |
| BLADE SIZE           | 8" / 195 mm                                  |        |
| CUT THICKNESS        | 0 - 15 mm                                    |        |
| POWER                | 0.20 HP / 0.15 kW                            |        |
| CHEESE SLICING*      | 000                                          | -      |
| SLICING VOLUME*      | <15 mins.                                    |        |
| RPM                  | 300                                          |        |
| CUTTING SIZE         | 6.30" x 5.5" / 160.02 x 139.7 mm             | Option |
| ELECTRICAL           | 110V / 60Hz / 1Ph                            | Option |
| NET WEIGHT           | 26 lbs. / 11.82 kg.                          |        |
| GROSS WEIGHT         | 27 lbs. / 12.27 kg                           |        |
| DIMENSIONS (DWH)     | 20.5" x 14.17" x 12.40" / 521 x 360 x 315 mm | R      |
| PACKAGING DIMENSIONS | 17" x 16" x 15" / 432 x 406.4 x 381 mm       |        |
|                      |                                              |        |