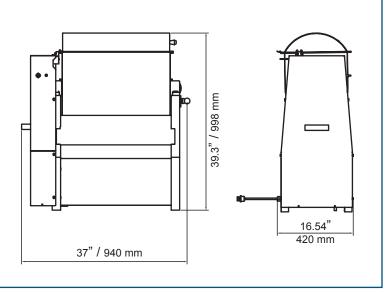

**ITEM NUMBER** MODEL POWER **RPM BOWL CAPACITY ELECTRICAL** WEIGHT PACKAGING WEIGHT DIMENSIONS

PACKAGING DIMENSIONS

| 13153                                       |
|---------------------------------------------|
| MM-BR-0050                                  |
| 0.5 HP / 0.37 kW                            |
| 50                                          |
| 50 kg. (110 lbs.)                           |
| 110V / 60Hz / 1Ph                           |
| 200 lbs. / 90.7 kg.                         |
| 250 lbs. / 113.3 kg.                        |
| 37" x 16.54" x 39.3"<br>940 x 420 x 998 mm  |
| 41" x 20" x 43"<br>1041.4 x 508 x 1092.2 mm |