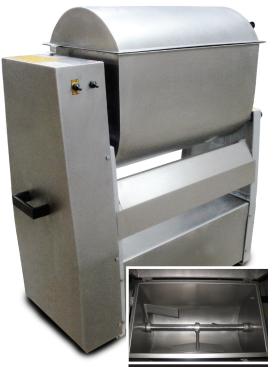

## MEDIUM-DUTY MEAT MIXER ITEM: 13153 MODEL: MM-BR-0050

Ideal for small to medium applications. It has a stainless steel tank, mixing blades and cover, a cast iron structure, and steel body. It makes day-to-day production easier and cost effective.

## FOOD EQUIPMENT MEDIUM DUTY MEAT MIXER | MM-BR-0050 / ITEM 13153

Stainless steel tilting bowl, shafts and blades

## **FEATURES**

- Allows consistent mixing of meats and additives
- Transmission consists of a chain and a belt
- Tilting tank is mounted on self-adjustable ball bearings and is equipped with a tank lock
- Safety device does not permit the machine to operate when the cover is open