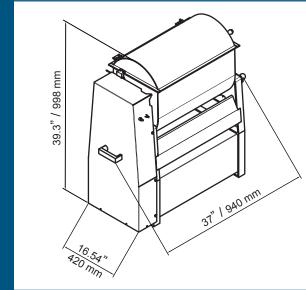

**ITEM NUMBER** MODEL POWER **RPM BOWL CAPACITY ELECTRICAL** WEIGHT PACKAGING WEIGHT DIMENSIONS

PACKAGING DIMENSIONS

| 13153                                       |
|---------------------------------------------|
| MM-BR-0050                                  |
| 0.5 HP / 0.37 kW                            |
| 50                                          |
| 50 kg. (110 lbs.)                           |
| 110V / 60Hz / 1Ph                           |
| 200 lbs. / 90.7 kg.                         |
| 250 lbs. / 113.3 kg.                        |
| 37" x 16.54" x 39.3"<br>940 x 420 x 998 mm  |
| 41" x 20" x 43"<br>1041.4 x 508 x 1092.2 mm |