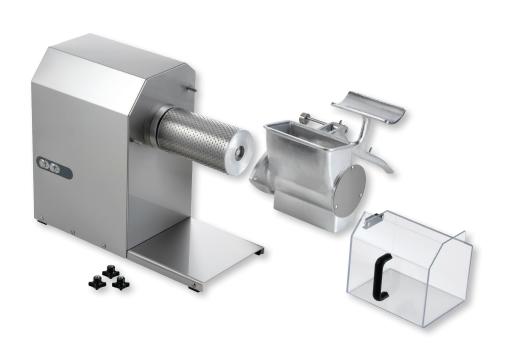

#### **SERVING THE FOOD INDUSTRY SINCE 1951**

This Heavy-duty Cheese Grater comes with a transparent plexiglas container for a better view of the processed cheese. The aluminum head and stainless steel drum are easily removed without tools that allows for easy cleaning. Self cooled motor for high performance and continuous use.