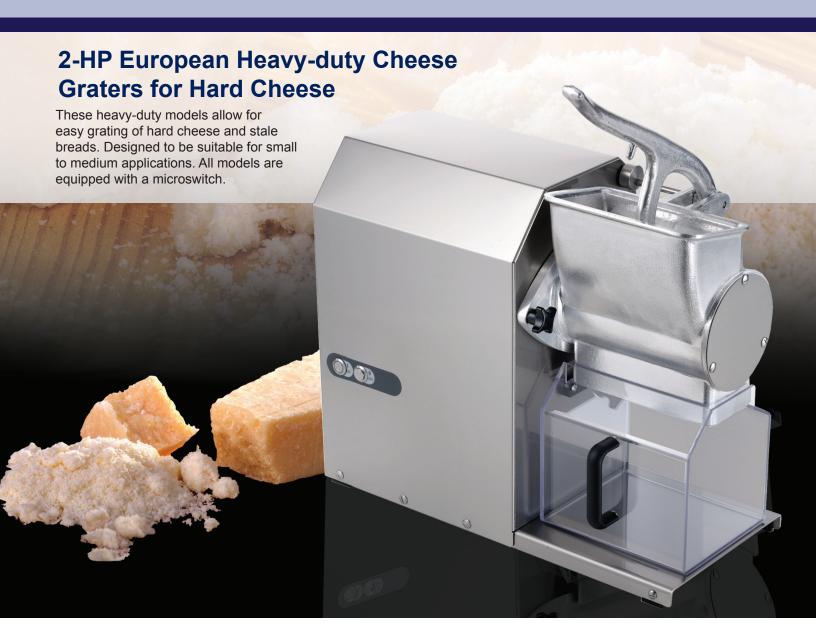

#### **SERVING THE FOOD INDUSTRY SINCE 1951**

This Heavy-duty Cheese Grater comes with a transparent plexiglas container for a better view of the processed cheese. The aluminum head and stainless steel drum are easily removed without tools that allows for easy cleaning. Self cooled motor for high performance and continuous use.

#### **TECHNICAL SPECIFICATION**

**ITEM NUMBER** 19921 **MODEL** GR-IT-1491-B **POWER** 2 HP / 1.49 kW **GRATER REVOLUTION** 1400 RPM **BRAKE MOTOR** YES **MOUTH DIMENSION** 3.75" x 7.5 / 95.25 x 190.5mm **ELECTRICAL** 220V/60Hz/1Ph WEIGHT 74 lbs. / 33.56 kg **PACKAGING WEIGHT** 86 lbs./ 39 kg