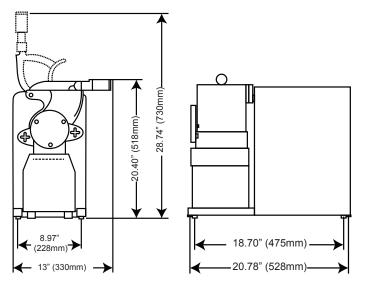

NEMA 6 - 15 250 VAC / 15 AMP

**DIMENSIONS (DWH)** 

**PACKAGING** 

**DIMENSIONS** 

20.78" x 13" x 20.5" / 528 x 330 x 518mm

30" x 26" x 24" / 762 x 660 x 609mm

#### **Product Dimensions**