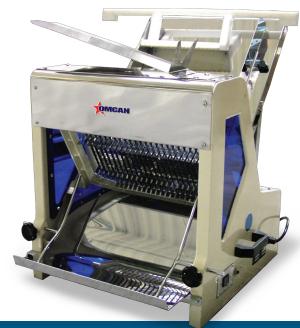

#### **FEATURES**

- The slicer performs an excellent job in bakeries, or deli operations.
- · Various cutting widths are available.
- Standard sizes are 1", 1/2", 3/4", 5/8", and 7/16".
- Ideal for bakery shops, hotels, delis, and various food service operations.
- Can slice loaves to a maximum of 15" long and 6" high.
- Heavy duty poly pusher and stainless steel bagger included.

| TECHNICAL SPECIFICATIONS |                                          |            |            |            |            |
|--------------------------|------------------------------------------|------------|------------|------------|------------|
| ITEM NUMBER              | 44246                                    | 44247      | 44248      | 44249      | 44250      |
| MODEL                    | SB-CN-0025                               | SB-CN-0013 | SB-CN-0019 | SB-CN-0016 | SB-CN-0011 |
| POWER                    | 0.25 HP / 0.18 kW                        |            |            |            |            |
| SIZE                     | 1"                                       | 1/2"       | 3/4"       | 5/8"       | 7/16"      |
| ELECTRICAL               | 110V / 60Hz / 1Ph                        |            |            |            |            |
| WEIGHT                   | 176 lbs. / 80 kg.                        |            |            |            |            |
| PACKAGING WEIGHT         | 190 lbs. / 86 kg.                        |            |            |            |            |
| DIMENSIONS (DWH)         | 26" x 29.5" x 29.5" / 660 x 749 x 749 mm |            |            |            |            |
| PACKAGING DIMENSIONS     | 30" x 35" x 38" / 762 x 889 x 965 mm     |            |            |            |            |