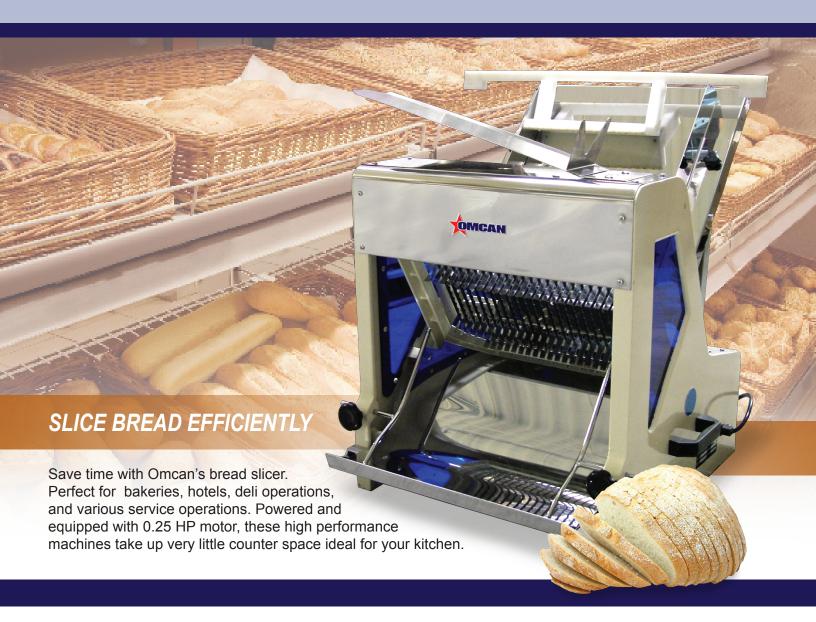

## **BREAD SLICERS WITH 0.25 HP**

## **FOOD EQUIPMENT**

**BREAD SLICERS WITH 0.25 HP** 

#### **FEATURES**

- The slicer performs an excellent job in bakeries, or deli operations.
- · Various cutting widths are available.
- Standard sizes are 1", 1/2", 3/4", 5/8", and 7/16".
- Ideal for bakery shops, hotels, delis, and various food service operations.
- Can slice loaves to a maximum of 15" long and 6" high.
- Heavy duty poly pusher and stainless steel bagger included.