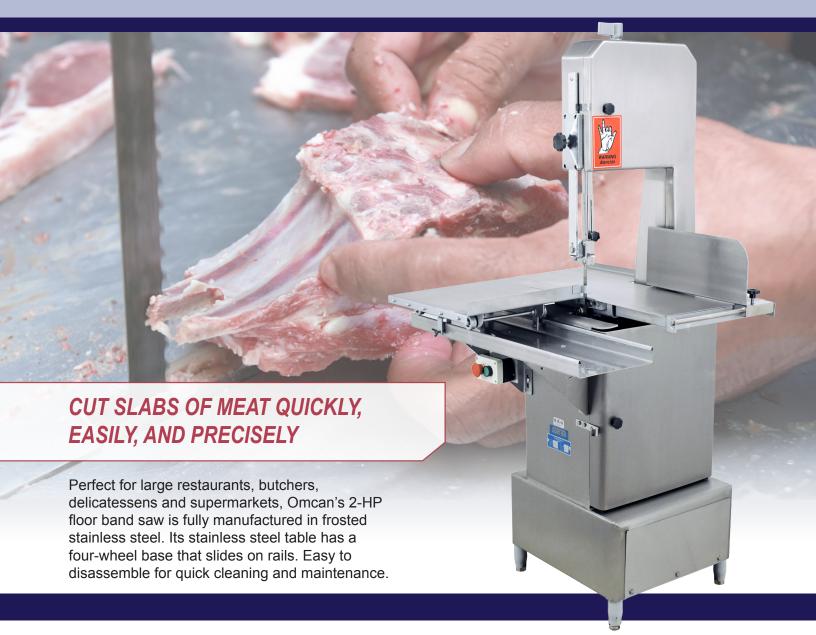

## 2-HP STAINLESS STEEL FLOOR BAND SAW

Item: 45978 Model: BS-VE-2489-ES

### **FOOD EQUIPMENT**

2-HP STAINLESS STEEL FLOOR BAND SAW

#### **Features**

- Fully manufactured in frosted stainless steel.
- Semi-industrial, adapted for large restaurants, butchers, delicatessens and supermarkets.
- The butterfly nut, located at the upper end of the crest, has the purpose of adjusting the pulley that straps the band saw to avoid the oscillation of the belt.
- The table consists of a piece of stainless steel; equipped with four wheels that run on a rail for easy handling and cutting of meat.
- It has a sliding arm with instant blocker, which can be placed in any desired position to select the thickness of the meat as desired.