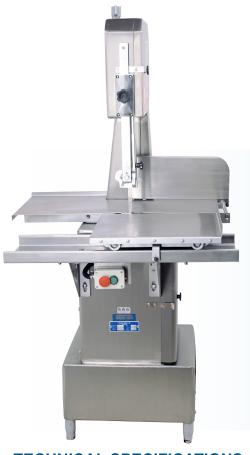

## 2-HP STAINLESS STEEL FLOOR BAND SAW

Item: 45978 Model: BS-VE-2489-ES

### **FOOD EQUIPMENT**

2-HP STAINLESS STEEL FLOOR BAND SAW

### **TECHNICAL SPECIFICATIONS**

ITEM NUMBER

MODEL

**BLADE LENGTH** 

**CUTTING CAPACITY** 

**POWER** 

**ELECTRICAL** 

**WEIGHT** 

**DIMENSIONS** 

45978

BS-VE-2489-ES

98" / 2489.2 mm

10.8" x 13.38" / 274.32 x 340 mm

2 HP / 1491 W

220V / 60Hz / 1Ph

313 lbs. / 140 kg.

30.7" x 31.5" x 67.7" / 780 x 800.1 x 1719.58 mm

Telephone: 1-800-465-0234 Fax: (905) 607-0234 Email: sales@omcan.com Website: www.omcan.com