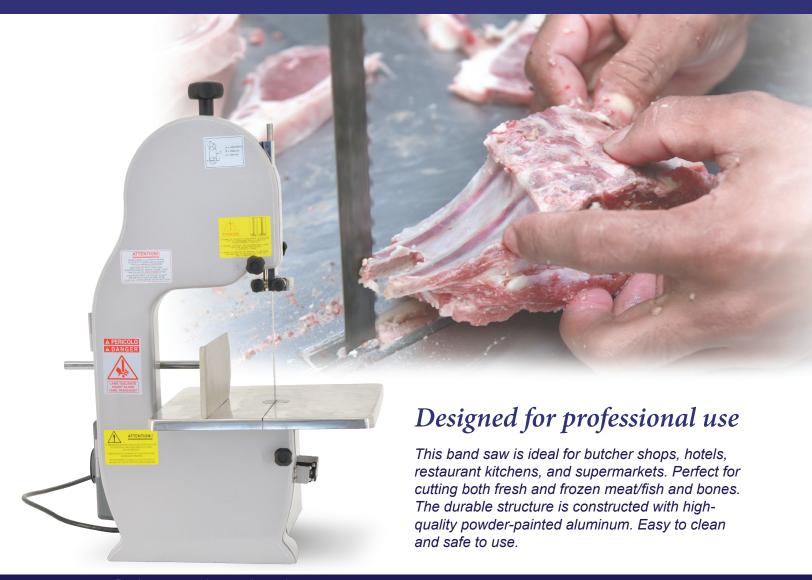

## **KITCHEN EQUIPMENT** 1.1 HP BAND SAW WITH 60" BLADE LENGTH

Having straight, precise cuts is important for reducing food waste. Omcan's band saw allows you to control the length and width for each cut of meat, saving your business time and money.