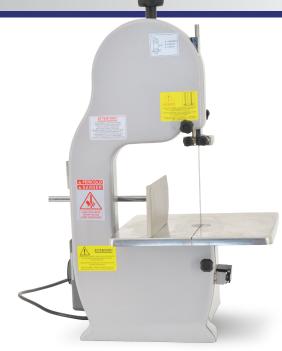

## **TECHNICAL SPECIFICATIONS**

| ITEM NUMBER                 | 45559                                       |                                                  |
|-----------------------------|---------------------------------------------|--------------------------------------------------|
| MODEL                       | BS-IT-1524                                  | 642                                              |
| BLADE LENGTH                | 60" / 1520 mm                               | -DIAMETER =240mm                                 |
| CUTTING CAPACITY (H x W)    | 7.5" x 7.3" / 190 x 185 mm                  |                                                  |
| POWER                       | 1.1 HP / 0.9 kW                             |                                                  |
| MAX CURRENT                 | 12.5 Amps                                   |                                                  |
| ELECTRICAL                  | 120V / 60Hz / 1Ph                           |                                                  |
| WEIGHT                      | 68.3 lbs. / 31 kg.                          |                                                  |
| PACKAGING WEIGHT            | 75.9 lbs. / 34 kg.                          |                                                  |
| DIMENSIONS (WDH)            | 18.1" x 16.9" x 28.7"<br>460 x 430 x 730 mm | 296 61 172 63                                    |
| PACKAGING DIMENSIONS        | 31.5" x 17.7" x 15.7"<br>800 x 450 x 400 mm | 631                                              |
| WARRANTY<br>PARTS AND LABOR |                                             | NEMA<br>5 - 15<br>125 VAC / 15 AMP<br>RECEPTACLE |