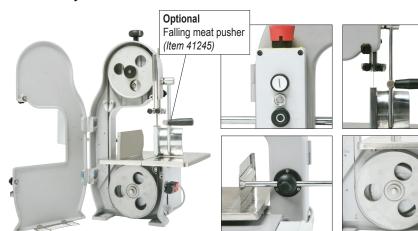

## **TECHNICAL SPECIFICATIONS**

| ITEM NUMBER                 | 45559                                       |                                                  |
|-----------------------------|---------------------------------------------|--------------------------------------------------|
| MODEL                       | BS-IT-1524                                  | 642                                              |
| BLADE LENGTH                | 60" / 1520 mm                               | -DIAMETER =240mm                                 |
| CUTTING CAPACITY (H x W)    | 7.5" x 7.3" / 190 x 185 mm                  |                                                  |
| POWER                       | 1.1 HP / 0.9 kW                             |                                                  |
| MAX CURRENT                 | 12.5 Amps                                   |                                                  |
| ELECTRICAL                  | 120V / 60Hz / 1Ph                           |                                                  |
| WEIGHT                      | 68.3 lbs. / 31 kg.                          |                                                  |
| PACKAGING WEIGHT            | 75.9 lbs. / 34 kg.                          |                                                  |
| DIMENSIONS (WDH)            | 18.1" x 16.9" x 28.7"<br>460 x 430 x 730 mm | 296 61 172 63                                    |
| PACKAGING DIMENSIONS        | 31.5" x 17.7" x 15.7"<br>800 x 450 x 400 mm | 631                                              |
| WARRANTY<br>PARTS AND LABOR |                                             | NEMA<br>5 - 15<br>125 VAC / 15 AMP<br>RECEPTACLE |