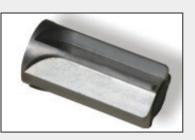

## SCALE FISH QUICKLY AND EFFICIENTLY

- Supermarkets to seafood processors can scale fish quickly and efficiently.
- Features a heavy-duty sealed motor, 5" flexible steel, reinforced drive shaft with anti-slip finish, and corrosion resistant, well guarded scaling head.
- The equipped Diamond Tooth Head is used for the majority of fish (snapper, sea bass, whitefish).

**Diamond Tooth Head** is used for the majority of fish (snapper, sea bass, whitefish).

| ITEM NUMBER          | 45357                                  |
|----------------------|----------------------------------------|
| MODEL                | FS-US-0246                             |
| POWER                | 0.33 HP / 0.25 kW                      |
| RPM                  | 3450                                   |
| ELECTRICAL           | 110V / 60Hz / 1Ph                      |
| WEIGHT               | 35 lbs. / 15.87 kg.                    |
| PACKAGING WEIGHT     | 37 lbs. / 16.78 kg.                    |
| PACKAGING DIMENSIONS | 20" x 20" x 12" / 508 x 508 x 304.8 mm |