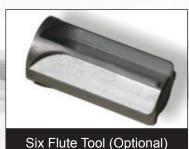

#### Item 37571 Six Flute Tool (Optional)

Can be supplied in place of the diamond tooth on a new machine for an additional charge or as an accessory. Used mainly on large scale fish with thick skin. Some examples include Carp, Buffalo, and Grouper.