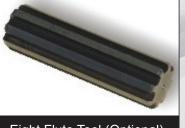

Eight Flute Tool (Optional)

Authorized Dealer

### Item 37570 Eight Flute Tool (Optional)

Can be supplied in place of the diamond tooth on a new machine for an additional charge or as an accessory. Used on small to medium scale fish that can be prone to damage when scaled by coarser tools.